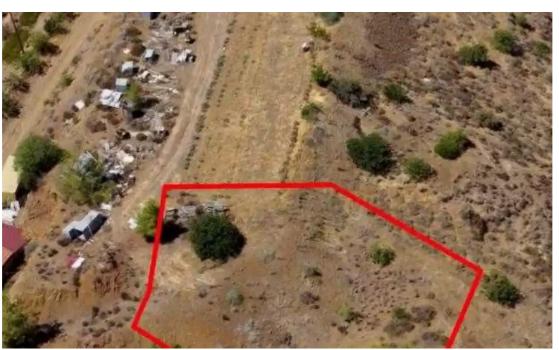

## Agricultural land 531 m<sup>2</sup>

Nicosia, Evrychou-2831, Cyprus

**Offered at:** €25,560

**Estate ID:** 75817

**Ref:** ba4955189

Total plot's-land's area: 531 m²

Coverage: 10 %

Density: 10 %

Available from: 2024-10-27

Offered at: 25,56

Гуре: **Agricultura**l

"""The property is an agricultural plot in Evrychou. It is located 250m from the main road which leads to Troodos and 270m from the center of the community. The property has a total land area of 531sqm with a frontage of 21m. It offers close proximity to amenities such as schools, bank, bakery, restaurants and cafes and easy access to the main road to Troodos. The property falls within an agricultural zone, however, according to the provisions of the Planning Authorities, it can be utilised for a residential development with maximum building density 60%, coverage 35%, in 2 floors and maximum height 8.3m."""...