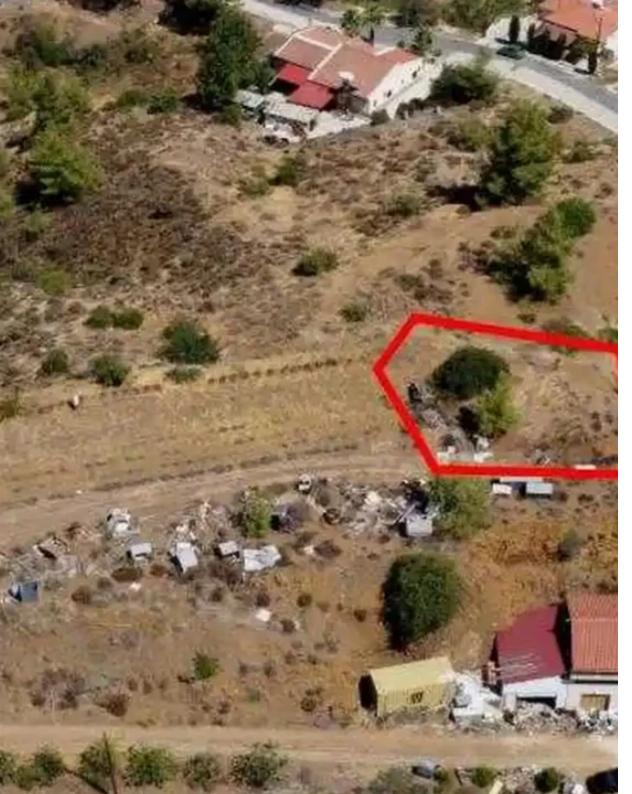

## Agricultural land 531 m<sup>2</sup>

Nicosia, Evrychou-2831, Cyprus

**Offered at:** €25,560

**Estate ID:** 75817

**Ref:** ba4955189

Total plot's-land's area: 531 m²

Coverage: 10 %

Density: 10 %

Available from: 2024-10-27

Offered at: 25,56

Гуре: **Agricultura**l

"""The property is an agricultural plot in Evrychou. It is located 250m from the main road which leads to Troodos and 270m from the center of the community. The property has a total land area of 531sqm with a frontage of 21m. It offers close proximity to amenities such as schools, bank, bakery, restaurants and cafes and easy access to the main road to Troodos. The property falls within an agricultural zone, however, according to the provisions of the Planning Authorities, it can be utilised for a residential development with maximum building density 60%, coverage 35%, in 2 floors and maximum height 8.3m."""...