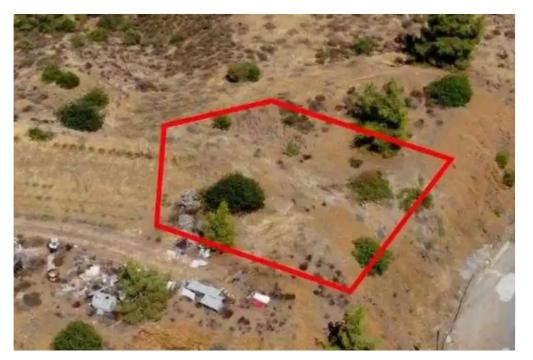

## Agricultural land 531 m<sup>2</sup>

Nicosia, Evrychou-2831, Cyprus

**Offered at:** €25,560

**Estate ID:** 75817

**Ref:** ba4955189

Total plot's-land's area: 531 m²

Coverage: 10 %

Density: 10 %

Available from: 2024-10-27

Offered at: 25,56

Гуре: **Agricultura**l

"""The property is an agricultural plot in Evrychou. It is located 250m from the main road which leads to Troodos and 270m from the center of the community. The property has a total land area of 531sqm with a frontage of 21m. It offers close proximity to amenities such as schools, bank, bakery, restaurants and cafes and easy access to the main road to Troodos. The property falls within an agricultural zone, however, according to the provisions of the Planning Authorities, it can be utilised for a residential development with maximum building density 60%, coverage 35%, in 2 floors and maximum height 8.3m."""...