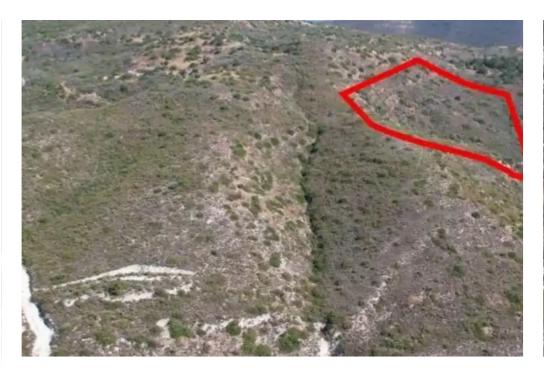

## Agricultural land 10368 m<sup>2</sup>

Limassol, Akrounta-4522, Cyprus

**Offered at:** €49,000

**Estate ID:** 75824

**Ref:** ba5417763

Total plot's-land's area: 10368 m²

Coverage: 10 %

Density: 10 %

Available from: 2024-10-27

Offered at: 49,000

Гуре: **Agricultura**l

"""The property is an agricultural field in Akrounta. It is located 600m from the village's center and 1km from Germasogeia Dam. The field has an area of 10,368sqm. The nearest registered road is situated within 110m. The asset offers easy access to the surrounding villages, the highway, and to the sea."""...