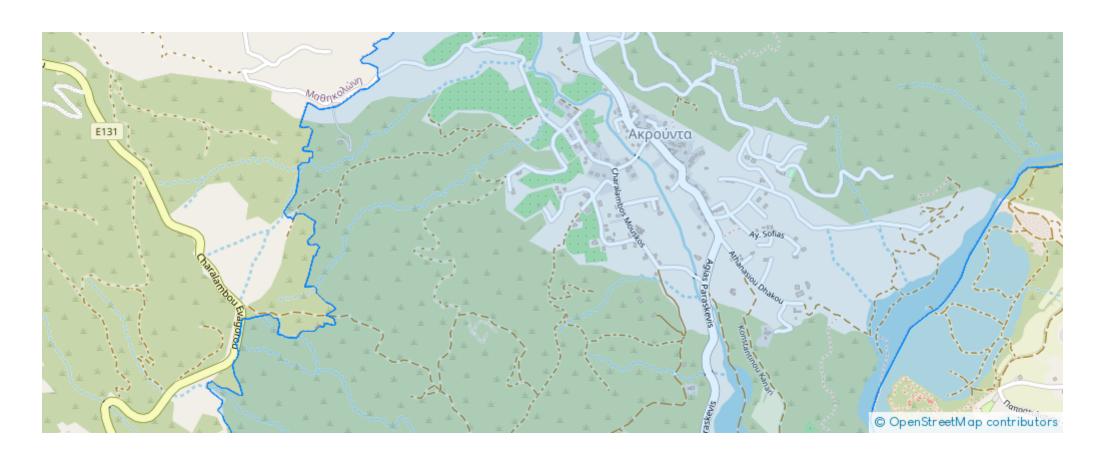

## Agricultural land 10368 m<sup>2</sup>

Limassol, Akrounta-4522, Cyprus

**Offered at:** €49,000

**Estate ID:** 75824

**Ref:** ba5417763











Total plot's-land's area: 10368 m²



Coverage: 10 %



Density: 10 %



Available from: 2024-10-27



Offered at: 49,000



Гуре: **Agricultura**l

"""The property is an agricultural field in Akrounta. It is located 600m from the village's center and 1km from Germasogeia Dam. The field has an area of 10,368sqm. The nearest registered road is situated within 110m. The asset offers easy access to the surrounding villages, the highway, and to the sea."""...

## **Estate on map:**