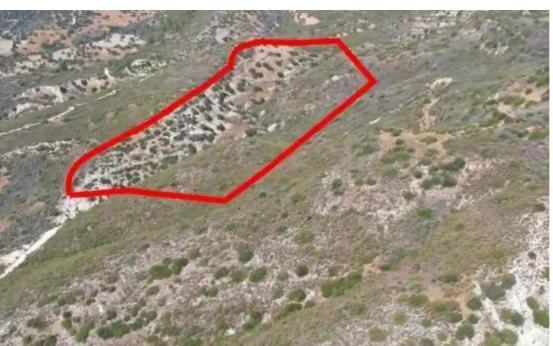

## Agricultural land 10368 m<sup>2</sup>

Limassol, Akrounta-4522, Cyprus

**Offered at:** €49,000

**Estate ID:** 75824

**Ref:** ba5417763

Total plot's-land's area: 10368 m²

Coverage: 10 %

Density: 10 %

Available from: 2024-10-27

Offered at: 49,000

Гуре: **Agricultura**l

"""The property is an agricultural field in Akrounta. It is located 600m from the village's center and 1km from Germasogeia Dam. The field has an area of 10,368sqm. The nearest registered road is situated within 110m. The asset offers easy access to the surrounding villages, the highway, and to the sea."""...