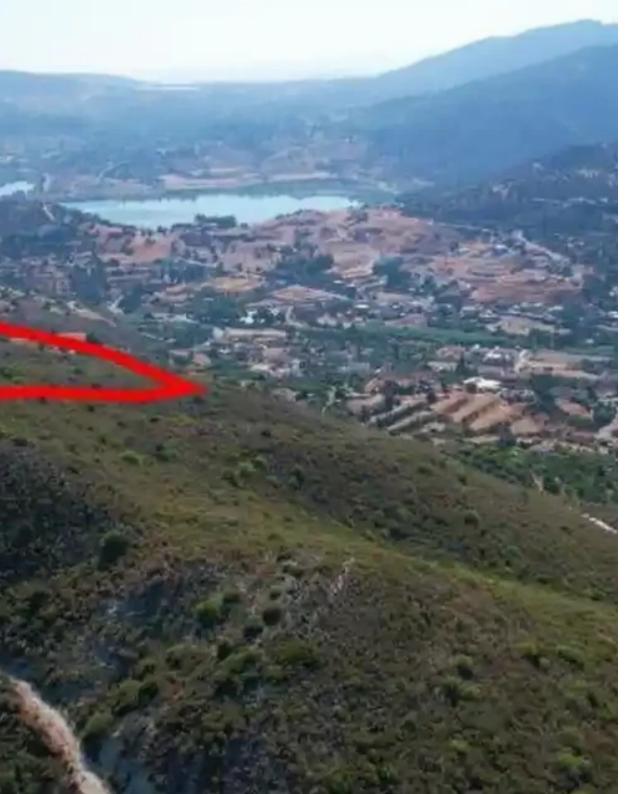

## Agricultural land 10368 m<sup>2</sup>

Limassol, Akrounta-4522, Cyprus

**Offered at:** €49,000

**Estate ID:** 75824

**Ref:** ba5417763

Total plot's-land's area: 10368 m²

Coverage: 10 %

Density: 10 %

Available from: 2024-10-27

Offered at: 49,000

Гуре: **Agricultura**l

"""The property is an agricultural field in Akrounta. It is located 600m from the village's center and 1km from Germasogeia Dam. The field has an area of 10,368sqm. The nearest registered road is situated within 110m. The asset offers easy access to the surrounding villages, the highway, and to the sea."""...