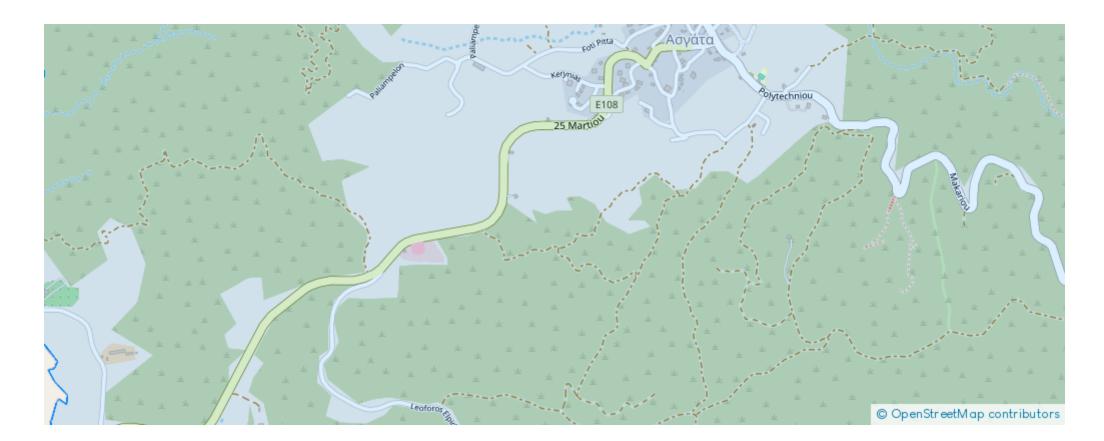

## Agricultural land 51171 m<sup>2</sup>

Limassol, Asgata-4502, Cyprus

Offered at: €75,000 Estate ID: 75827 Ref: ba5464942











""""Agricultural field, extending to about 51,171m<sup>2</sup> in total. The property abuts on a pathway with frontage of 40m. It is located approx. 300m from Naval Observatory, approx.1 .2km from Limassol-Asgata road, approx. 2km from Asgata village centre and approx. 6km from the motorway. The property falls within Zone ?3, with a building coefficient of 10%, coverage of 10%, and permission for 2 floors (8.3m) of construction. GPS coordinates: 34.759133, 33.252123""""...

## Estate on map: