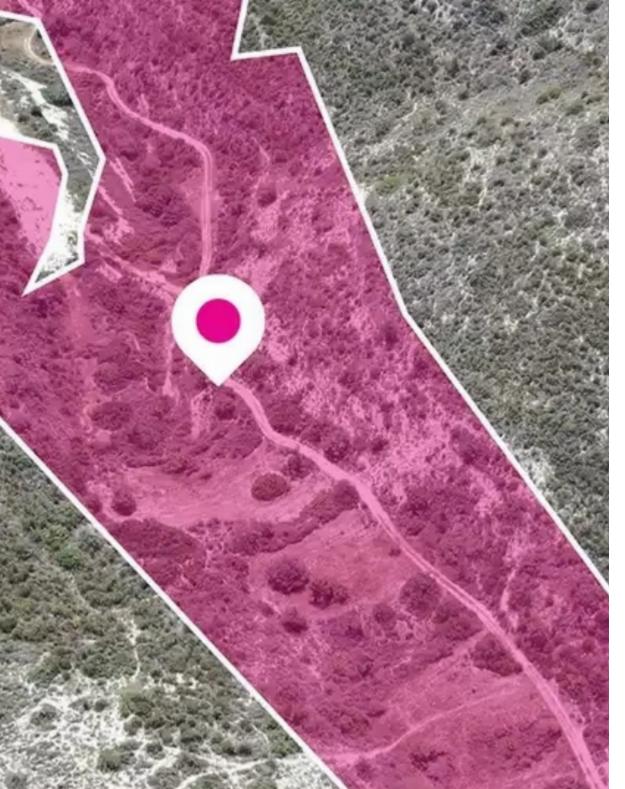

## Agricultural land 51171 m<sup>2</sup>

Limassol, Asgata-4502, Cyprus

Offered at: €75,000 Estate ID: 75827 Ref: ba5464942

""""Agricultural field, extending to about 51,171m<sup>2</sup> in total. The property abuts on a pathway with frontage of 40m. It is located approx. 300m from Naval Observatory, approx.1 .2km from Limassol-Asgata road, approx. 2km from Asgata village centre and approx. 6km from the motorway. The property falls within Zone ?3, with a building coefficient of 10%, coverage of 10%, and permission for 2 floors (8.3m) of construction. GPS coordinates: 34.759133, 33.252123""""...