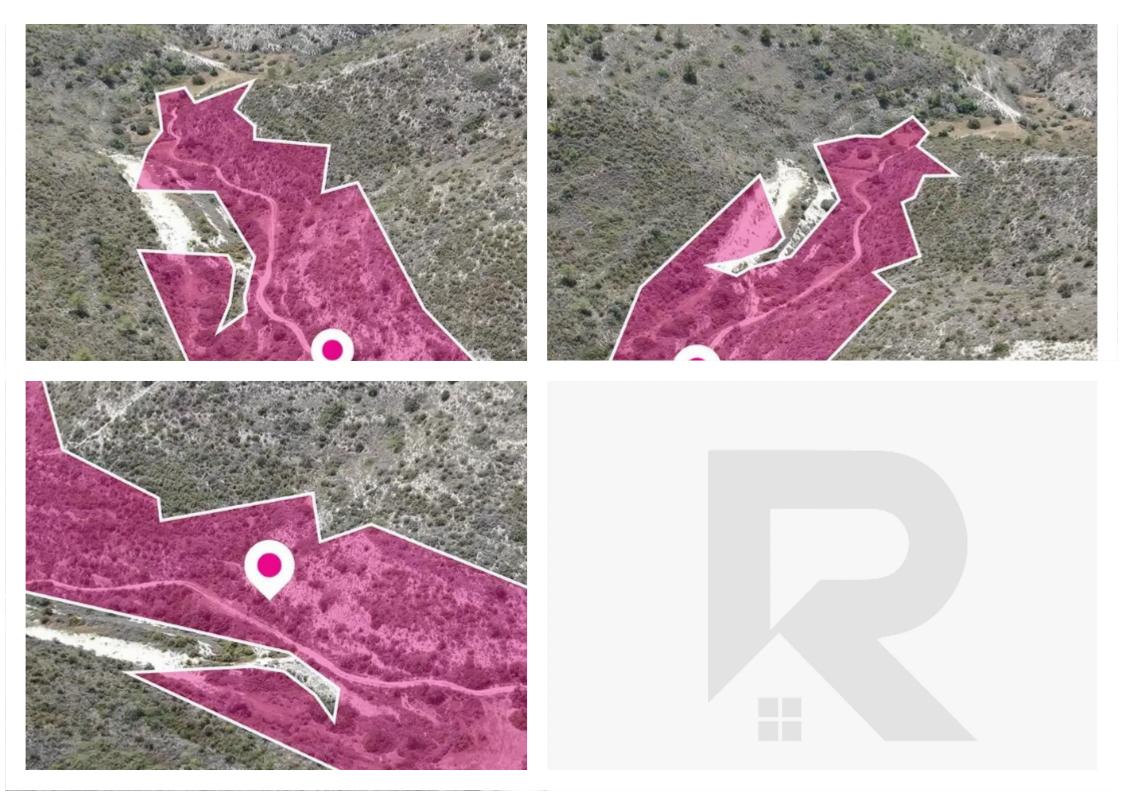

## Agricultural land 51171 m<sup>2</sup>

Limassol, Asgata-4502, Cyprus

Offered at: €75,000 Estate ID: 75827 Ref: ba5464942

""""Agricultural field, extending to about 51,171m<sup>2</sup> in total. The property abuts on a pathway with frontage of 40m. It is located approx. 300m from Naval Observatory, approx.1 .2km from Limassol-Asgata road, approx. 2km from Asgata village centre and approx. 6km from the motorway. The property falls within Zone ?3, with a building coefficient of 10%, coverage of 10%, and permission for 2 floors (8.3m) of construction. GPS coordinates: 34.759133, 33.252123""""...