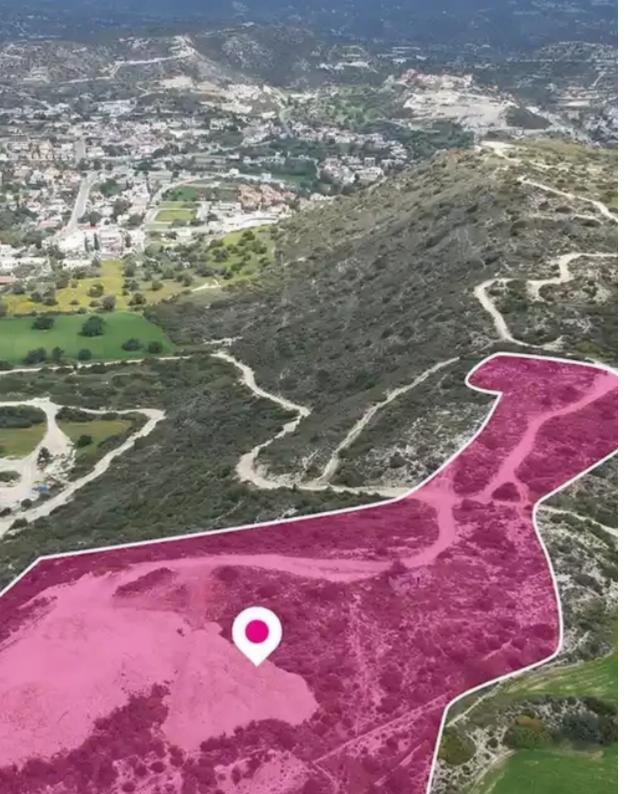

## Agricultural land 5853 m<sup>2</sup>

Limassol, Hills-Agia-Phyla-Agia-Fylaxis-3119, Cyprus

**Offered at:** €88,000

**Estate ID:** 75831

**Ref:** ba5464911

Total plot's-land's area: **5853** m<sup>2</sup>

Available from: 2024-10-27

Offered at: 88,000

Type: Agricultura

"""This is a 25% share of an agricultural field corresponding to approx. 5,853 sq.m. out of 23,412 sq.m. in total. The asset is located approximately 1km from the Palodia community. The property falls within Zone ??4, with a building coefficient of 10%, coverage of 10%, and permission for 2 floors (7m) of construction. GPS coordinates: 34.734361, 33.006685"""...