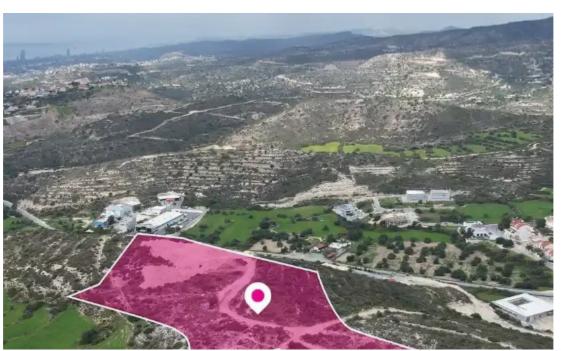

## Agricultural land 5853 m<sup>2</sup>

Limassol, Hills-Agia-Phyla-Agia-Fylaxis-3119, Cyprus

**Offered at:** €88,000

**Estate ID:** 75831

**Ref:** ba5464911

Total plot's-land's area: **5853** m<sup>2</sup>

Available from: 2024-10-27

Offered at: 88,000

Type: Agricultura

"""This is a 25% share of an agricultural field corresponding to approx. 5,853 sq.m. out of 23,412 sq.m. in total. The asset is located approximately 1km from the Palodia community. The property falls within Zone ??4, with a building coefficient of 10%, coverage of 10%, and permission for 2 floors (7m) of construction. GPS coordinates: 34.734361, 33.006685"""...