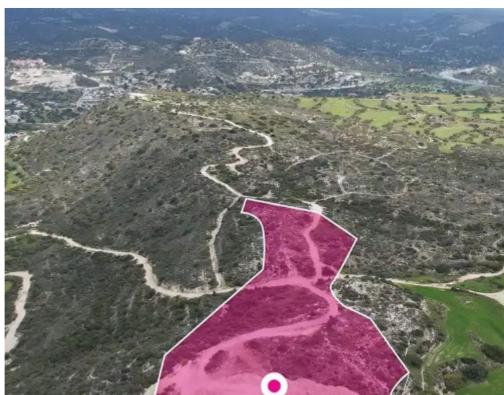

## Agricultural land 5853 m<sup>2</sup>

Limassol, Hills-Agia-Phyla-Agia-Fylaxis-3119, Cyprus

**Offered at:** €88,000

**Estate ID:** 75831

**Ref:** ba5464911

Total plot's-land's area: **5853** m<sup>2</sup>

Available from: 2024-10-27

Offered at: 88,000

Type: Agricultura

"""This is a 25% share of an agricultural field corresponding to approx. 5,853 sq.m. out of 23,412 sq.m. in total. The asset is located approximately 1km from the Palodia community. The property falls within Zone ??4, with a building coefficient of 10%, coverage of 10%, and permission for 2 floors (7m) of construction. GPS coordinates: 34.734361, 33.006685"""...