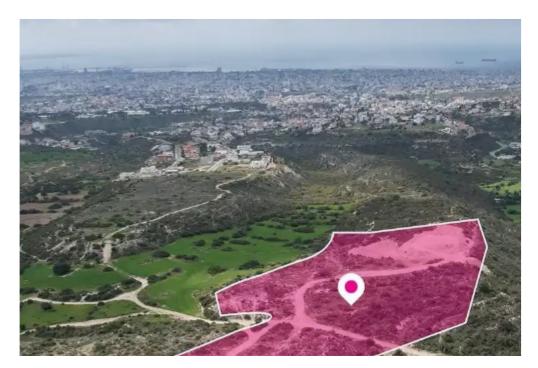

## Agricultural land 5853 m<sup>2</sup>

Limassol, Hills-Agia-Phyla-Agia-Fylaxis-3119, Cyprus

**Offered at:** €88,000

**Estate ID:** 75831

**Ref:** ba5464911

Total plot's-land's area: **5853** m<sup>2</sup>

Available from: 2024-10-27

Offered at: 88,000

Type: Agricultura

"""This is a 25% share of an agricultural field corresponding to approx. 5,853 sq.m. out of 23,412 sq.m. in total. The asset is located approximately 1km from the Palodia community. The property falls within Zone ??4, with a building coefficient of 10%, coverage of 10%, and permission for 2 floors (7m) of construction. GPS coordinates: 34.734361, 33.006685"""...