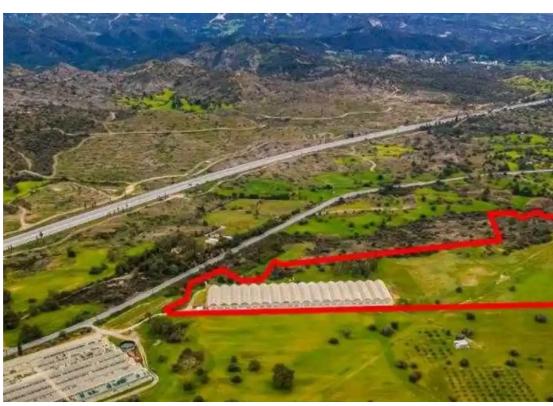

## Agricultural land 66220 m<sup>2</sup>

Larnaka, Kornos-7640, Cyprus

**Offered at:** €690,000

**Estate ID:** 75845

**Ref:** ba4961625

Total plot's-land's area: 66220 m²

Coverage: 6 %

Density: 6 %

Available from: 2024-10-27

Offered at: 690,000

Гуре: **Agricultura**l

""""The property is a large field in Kornos. It is located 220m from Nicosia-Limassol highway. The field has an area of 66,220sqm and within the field there is a greenhouse of 5,000sqm. The immediate area of the property is mainly agricultural and offers easy access to the Nicosia - Limassol highway."""""...