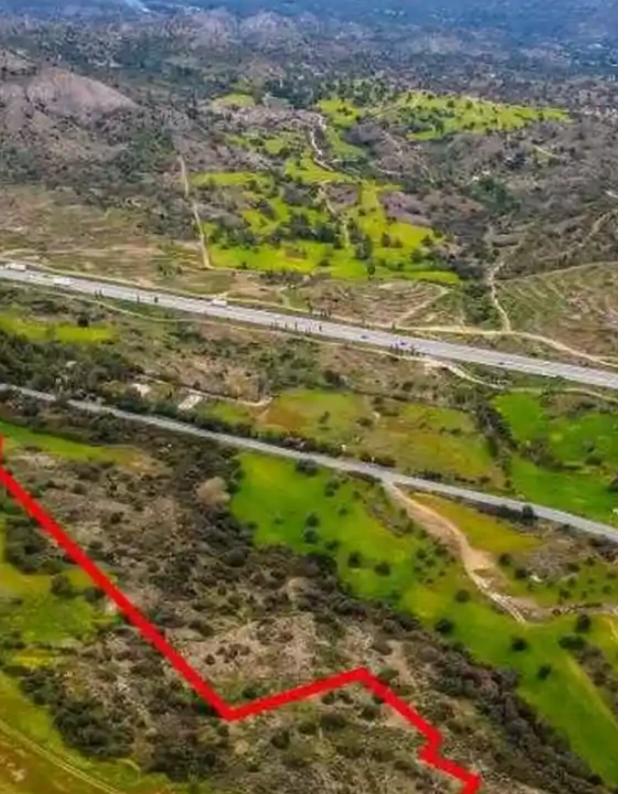

## Agricultural land 66220 m<sup>2</sup>

Larnaka, Kornos-7640, Cyprus

**Offered at:** €690,000

**Estate ID:** 75845

**Ref:** ba4961625

Total plot's-land's area: 66220 m²

Coverage: 6 %

Density: 6 %

Available from: 2024-10-27

Offered at: 690,000

Гуре: **Agricultura**l

""""The property is a large field in Kornos. It is located 220m from Nicosia-Limassol highway. The field has an area of 66,220sqm and within the field there is a greenhouse of 5,000sqm. The immediate area of the property is mainly agricultural and offers easy access to the Nicosia - Limassol highway."""""...