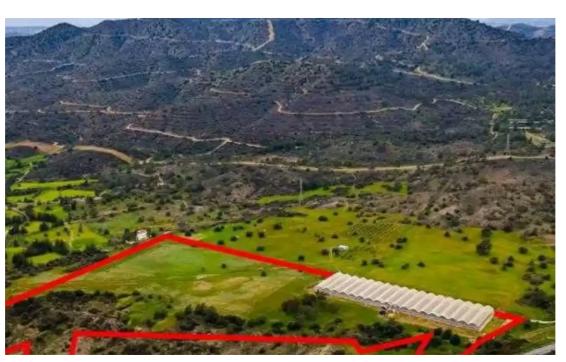

## Agricultural land 66220 m<sup>2</sup>

Larnaka, Kornos-7640, Cyprus

**Offered at:** €690,000

**Estate ID:** 75845

**Ref:** ba4961625

Total plot's-land's area: 66220 m²

Coverage: 6 %

Density: 6 %

Available from: 2024-10-27

Offered at: 690,000

Гуре: **Agricultura**l

""""The property is a large field in Kornos. It is located 220m from Nicosia-Limassol highway. The field has an area of 66,220sqm and within the field there is a greenhouse of 5,000sqm. The immediate area of the property is mainly agricultural and offers easy access to the Nicosia - Limassol highway."""""...