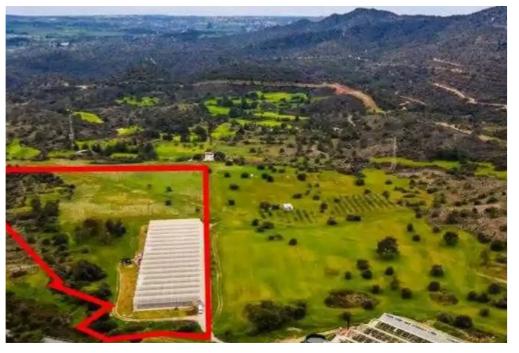

## Agricultural land 66220 m<sup>2</sup>

Larnaka, Kornos-7640, Cyprus

**Offered at:** €690,000

**Estate ID:** 75845

**Ref:** ba4961625

Total plot's-land's area: 66220 m²

Coverage: 6 %

Density: 6 %

Available from: 2024-10-27

Offered at: 690,000

Гуре: **Agricultura**l

""""The property is a large field in Kornos. It is located 220m from Nicosia-Limassol highway. The field has an area of 66,220sqm and within the field there is a greenhouse of 5,000sqm. The immediate area of the property is mainly agricultural and offers easy access to the Nicosia - Limassol highway."""""...