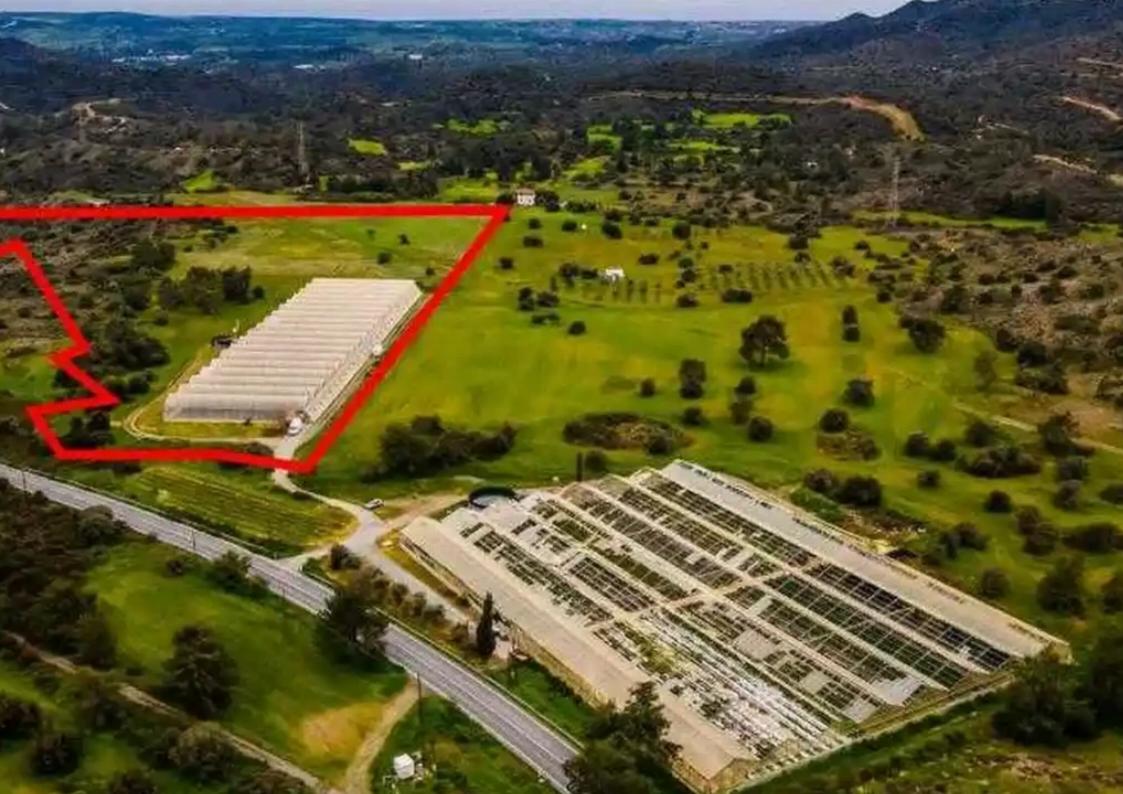

## Agricultural land 66220 m<sup>2</sup>

Larnaka, Kornos-7640, Cyprus

**Offered at:** €690,000

**Estate ID:** 75845

**Ref:** ba4961625

Total plot's-land's area: 66220 m²

Coverage: 6 %

Density: 6 %

Available from: 2024-10-27

Offered at: 690,000

Гуре: **Agricultura**l

""""The property is a large field in Kornos. It is located 220m from Nicosia-Limassol highway. The field has an area of 66,220sqm and within the field there is a greenhouse of 5,000sqm. The immediate area of the property is mainly agricultural and offers easy access to the Nicosia - Limassol highway."""""...