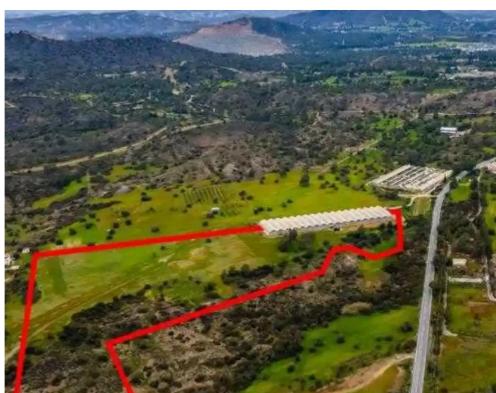

## Agricultural land 66220 m<sup>2</sup>

Larnaka, Kornos-7640, Cyprus

**Offered at:** €690,000

**Estate ID:** 75845

**Ref:** ba4961625

Total plot's-land's area: 66220 m²

Coverage: 6 %

Density: 6 %

Available from: 2024-10-27

Offered at: 690,000

Гуре: **Agricultura**l

""""The property is a large field in Kornos. It is located 220m from Nicosia-Limassol highway. The field has an area of 66,220sqm and within the field there is a greenhouse of 5,000sqm. The immediate area of the property is mainly agricultural and offers easy access to the Nicosia - Limassol highway."""""...