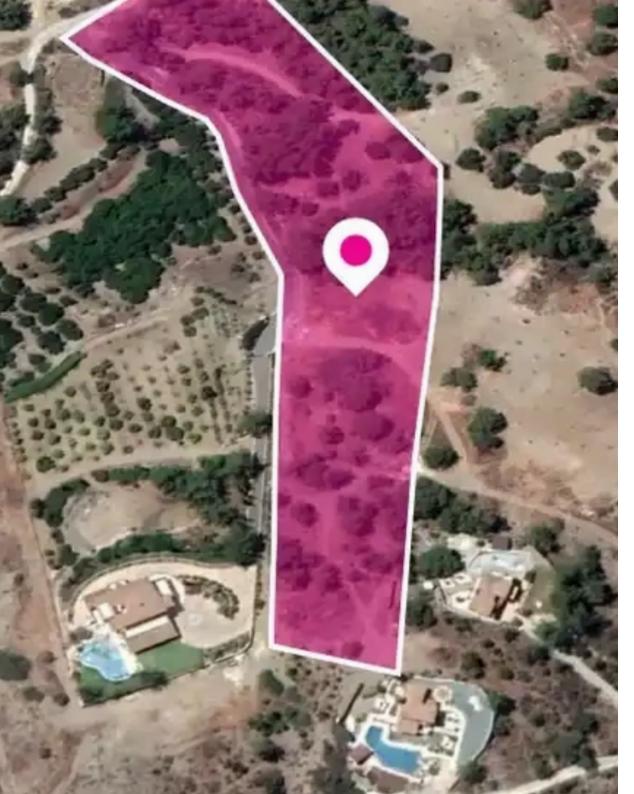

## Agricultural land 7767 m<sup>2</sup>

Paphos, Argaka-8873, Cyprus

**Offered at:** € 60,000

**Estate ID:** 75855

**Ref:** ba5334442

Total plot's-land's area: 7767 m²

Available from: 2024-10-27

Type: Agricultura

"""This is a 50% share of a field extending to about 7,767 sqm out of 15,534 sqm. in total. The property is irregularly shaped with an even surface.

Access to the field is via a registered road. The property falls within Zone ??3, with a building coefficient of 5%, coverage of 5%, and permission for 2 floors (7m) of construction. GPS coordinates: 35.059623 32.493084"""...

## **Estate on map:**