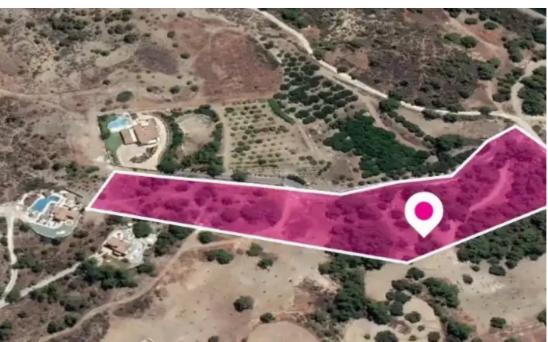

## Agricultural land 7767 m<sup>2</sup>

Paphos, Argaka-8873, Cyprus

**Offered at:** € 60,000

**Estate ID:** 75855

**Ref:** ba5334442

Total plot's-land's area: 7767 m²

Available from: 2024-10-27

Type: Agricultura

"""This is a 50% share of a field extending to about 7,767 sqm out of 15,534 sqm. in total. The property is irregularly shaped with an even surface.

Access to the field is via a registered road. The property falls within Zone ??3, with a building coefficient of 5%, coverage of 5%, and permission for 2 floors (7m) of construction. GPS coordinates: 35.059623 32.493084"""...

## **Estate on map:**