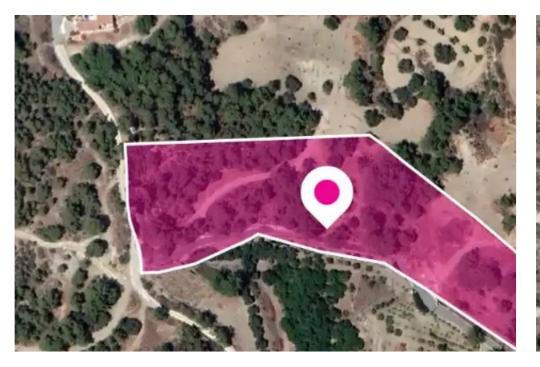

## Agricultural land 7767 m<sup>2</sup>

Paphos, Argaka-8873, Cyprus

**Offered at:** € 60,000

**Estate ID:** 75855

**Ref:** ba5334442

Total plot's-land's area: 7767 m²

Available from: 2024-10-27

Type: Agricultura

"""This is a 50% share of a field extending to about 7,767 sqm out of 15,534 sqm. in total. The property is irregularly shaped with an even surface.

Access to the field is via a registered road. The property falls within Zone ??3, with a building coefficient of 5%, coverage of 5%, and permission for 2 floors (7m) of construction. GPS coordinates: 35.059623 32.493084"""...

## **Estate on map:**