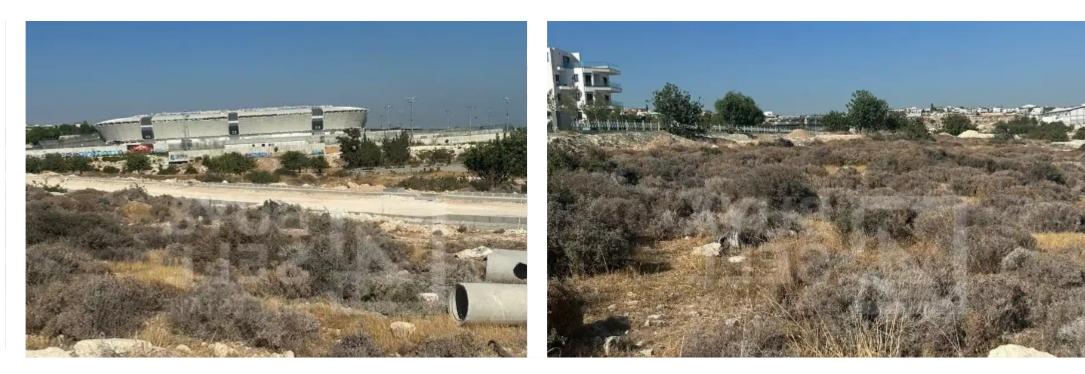

## Residential land 540 m<sup>2</sup>

Limassol, Alexandrou-Ypsilanti-St-Ypsonas-4191, Cyprus

Offered at: €260,000 Estate ID: 75869 Ref: ba5462133

"""\*\*Plot for Sale in Ypsonas Area, Limassol\*\* Location: This plot is situated in the Ypsonas area, close to the Limassol-Paphos highway, conveniently near local amenities such as kiosks, and adjacent to the new Limassol stadium. Zone Information: - Zone Ka8: 93% - Zone Ka7: 2% - Zone Da2:4% Building Parameters: - Building Density: 60% (Ka8), 80% (Ka7) - Coverage Ratio: 35% (Ka8), 45% (Ka7) - Floors:2 - Maximum Height: 10 meters Property Features: The plot has a wide frontage and can accommodate the construction of two houses. For more details or to schedule a viewing, please contact us. (A.N)"""...