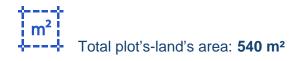

## Residential land 540 m<sup>2</sup>

Limassol, Alexandrou-Ypsilanti-St-Ypsonas-4191, Cyprus

Offered at: €260,000 Estate ID: 75869 Ref: ba5462133

"""\*\*Plot for Sale in Ypsonas Area, Limassol\*\* Location: This plot is situated in the Ypsonas area, close to the Limassol-Paphos highway, conveniently near local amenities such as kiosks, and adjacent to the new Limassol stadium. Zone Information: - Zone Ka8: 93% - Zone Ka7: 2% - Zone Da2:4% Building Parameters: - Building Density: 60% (Ka8), 80% (Ka7) - Coverage Ratio: 35% (Ka8), 45% (Ka7) - Floors:2 - Maximum Height: 10 meters Property Features: The plot has a wide frontage and can accommodate the construction of two houses. For more details or to schedule a viewing, please contact us. (A.N)"""...