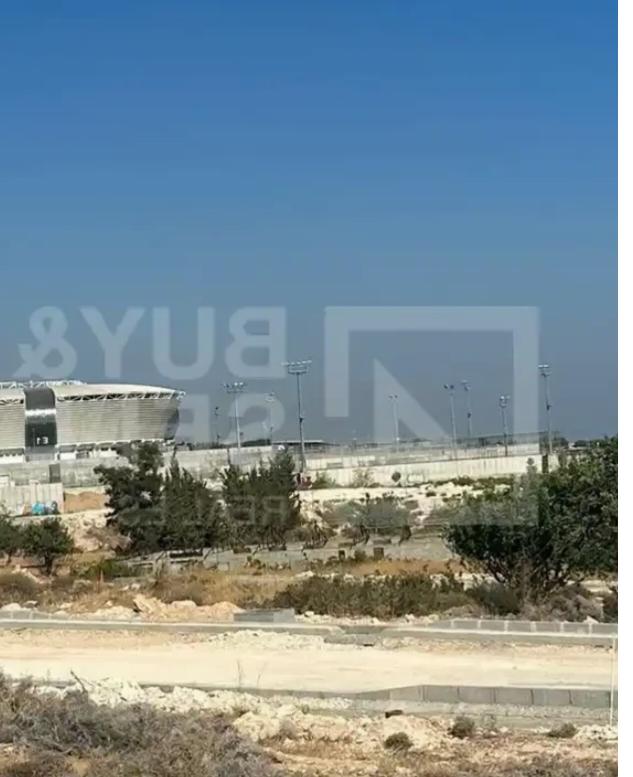

## Residential land 540 m<sup>2</sup>

Limassol, Alexandrou-Ypsilanti-St-Ypsonas-4191, Cyprus

Offered at: €260,000 Estate ID: 75869 Ref: ba5462133

"""\*\*Plot for Sale in Ypsonas Area, Limassol\*\* Location: This plot is situated in the Ypsonas area, close to the Limassol-Paphos highway, conveniently near local amenities such as kiosks, and adjacent to the new Limassol stadium. Zone Information: - Zone Ka8: 93% - Zone Ka7: 2% - Zone Da2:4% Building Parameters: - Building Density: 60% (Ka8), 80% (Ka7) - Coverage Ratio: 35% (Ka8), 45% (Ka7) - Floors:2 - Maximum Height: 10 meters Property Features: The plot has a wide frontage and can accommodate the construction of two houses. For more details or to schedule a viewing, please contact us. (A.N)"""...