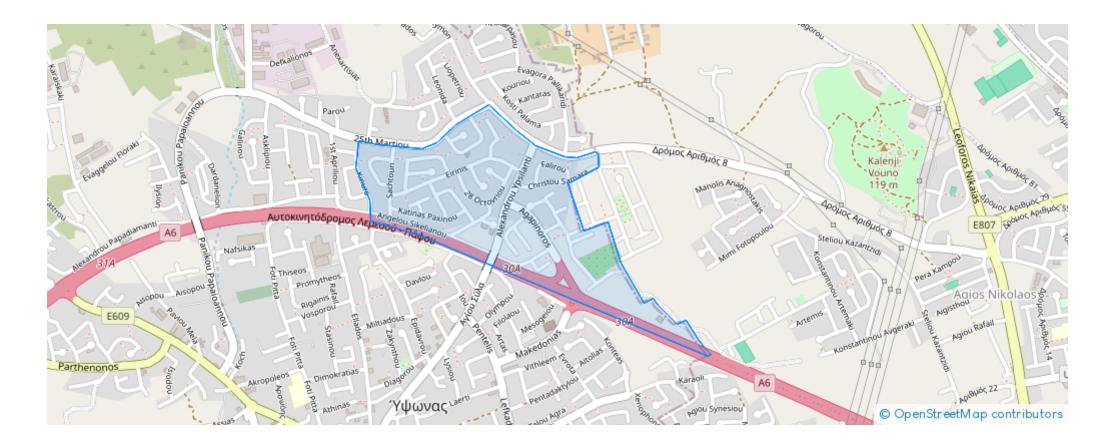

## Residential land 540 m<sup>2</sup>

Limassol, Alexandrou-Ypsilanti-St-Ypsonas-4191, Cyprus

Offered at: €260,000 Estate ID: 75869 Ref: ba5462133













"""\*\*Plot for Sale in Ypsonas Area, Limassol\*\* Location: This plot is situated in the Ypsonas area, close to the Limassol-Paphos highway, conveniently near local amenities such as kiosks, and adjacent to the new Limassol stadium. Zone Information: - Zone Ka8: 93% - Zone Ka7: 2% - Zone Da2:4% Building Parameters: - Building Density: 60% (Ka8), 80% (Ka7) - Coverage Ratio: 35% (Ka8), 45% (Ka7) - Floors:2 - Maximum Height: 10 meters Property Features: The plot has a wide frontage and can accommodate the construction of two houses. For more details or to schedule a viewing, please contact us. (A.N)"""...

## **Estate on map:**