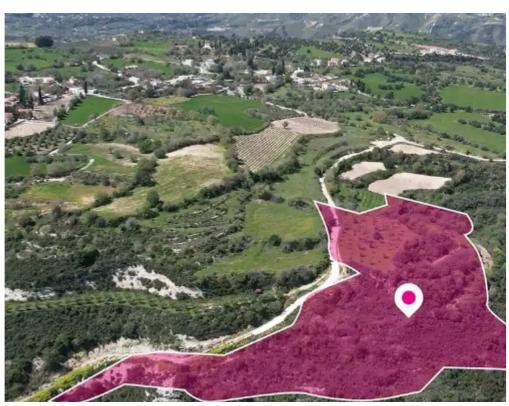

## Agricultural land 22743 m<sup>2</sup>

Paphos, Pano-Akourdaleia-8722, Cyprus

**Offered at:** €75,000

**Estate ID:** 75871

**Ref:** ba4737316

Total plot's-land's area: 22743 m²

Available from: 2024-10-27

Offered at: **75,00** 

Type: Agricultura

"""This agricultural field covers a total land area of 22.743 sq.m. Access to the property is provided via a registered dirt road located on the southern side of the property with a road frontage of approximately 300m. The surface of the field is even with irregular shape. The property is located 400 m from the center of the village. The property falls within Zone ?3, with a building coefficient of 10%, coverage of 10%, and permission for 2 floors (8,3m) of construction. The property is surrounded by residential developments. Location Coordinates: 34.94478278 32.44141294"""...

## **Estate on map:**