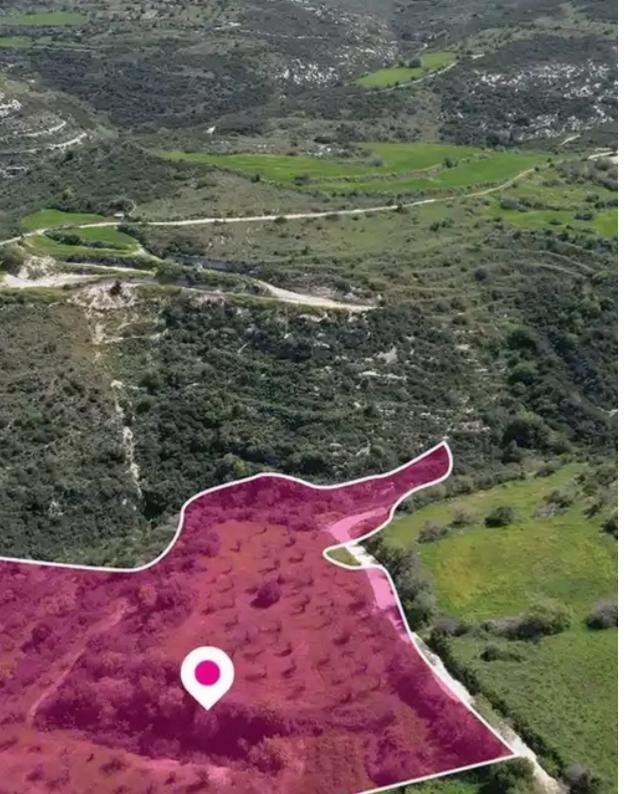

## Agricultural land 22743 m<sup>2</sup>

Paphos, Pano-Akourdaleia-8722, Cyprus

**Offered at:** €75,000

**Estate ID:** 75871

**Ref:** ba4737316

Total plot's-land's area: 22743 m²

Available from: 2024-10-27

Offered at: **75,00** 

Type: Agricultura

"""This agricultural field covers a total land area of 22.743 sq.m. Access to the property is provided via a registered dirt road located on the southern side of the property with a road frontage of approximately 300m. The surface of the field is even with irregular shape. The property is located 400 m from the center of the village. The property falls within Zone ?3, with a building coefficient of 10%, coverage of 10%, and permission for 2 floors (8,3m) of construction. The property is surrounded by residential developments. Location Coordinates: 34.94478278 32.44141294"""...

## **Estate on map:**