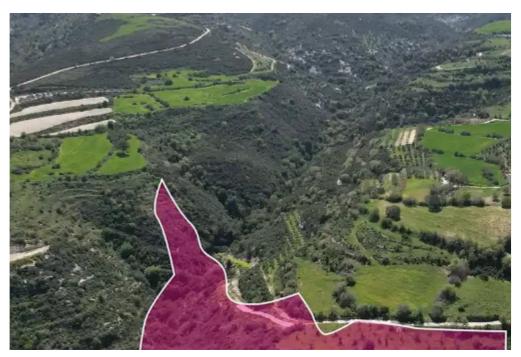

## Agricultural land 22743 m<sup>2</sup>

Paphos, Pano-Akourdaleia-8722, Cyprus

**Offered at:** €75,000

**Estate ID:** 75871

**Ref:** ba4737316

Total plot's-land's area: 22743 m²

Available from: 2024-10-27

Offered at: **75,00** 

Type: Agricultura

"""This agricultural field covers a total land area of 22.743 sq.m. Access to the property is provided via a registered dirt road located on the southern side of the property with a road frontage of approximately 300m. The surface of the field is even with irregular shape. The property is located 400 m from the center of the village. The property falls within Zone ?3, with a building coefficient of 10%, coverage of 10%, and permission for 2 floors (8,3m) of construction. The property is surrounded by residential developments. Location Coordinates: 34.94478278 32.44141294"""...

## **Estate on map:**