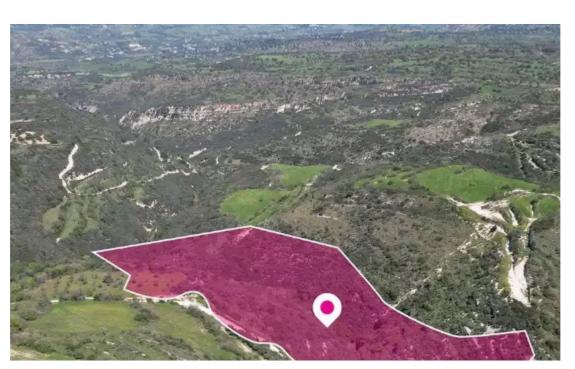

## Agricultural land 22743 m<sup>2</sup>

Paphos, Pano-Akourdaleia-8722, Cyprus

**Offered at:** €75,000

**Estate ID:** 75871

**Ref:** ba4737316

Total plot's-land's area: 22743 m²

Available from: 2024-10-27

Offered at: **75,00** 

Type: Agricultura

"""This agricultural field covers a total land area of 22.743 sq.m. Access to the property is provided via a registered dirt road located on the southern side of the property with a road frontage of approximately 300m. The surface of the field is even with irregular shape. The property is located 400 m from the center of the village. The property falls within Zone ?3, with a building coefficient of 10%, coverage of 10%, and permission for 2 floors (8,3m) of construction. The property is surrounded by residential developments. Location Coordinates: 34.94478278 32.44141294"""...

## **Estate on map:**