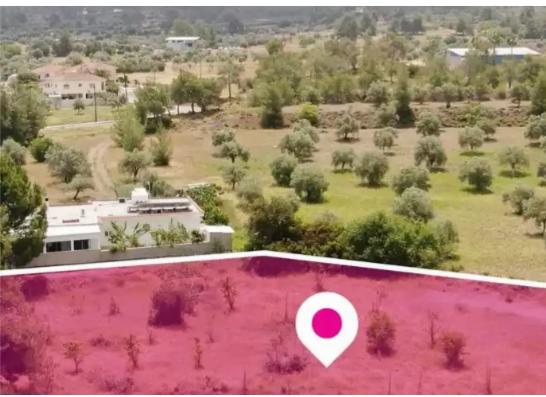

## Residential land 2226 m<sup>2</sup>

Nicosia, Lythrodontas-2565, Cyprus

**Offered at:** €89,000

**Estate ID:** 75873

**Ref:** ba4745250

Total plot's-land's area: 2226 m²

Available from: 2024-10-27

Offered at: 89,000

Type: Residentia

""""Residential field located in Lythrodontas, Nicosia, extends to about 2,226 sq.m. in total. The property has a flat surface and its access is via a registered road which is facing the western side of the property, with a total road frontage of approximately 28m. Within the property there is a small building of approximately 40sq.m. The asset is located approximately 250m south of Lythrodonda - Mathiatis road and approximately 13km southeast of the center of the community The property falls within Zone H2, with a building coefficient of 90%, coverage of 50%, and permission for 2 floors (8.3m) of construction.""""...