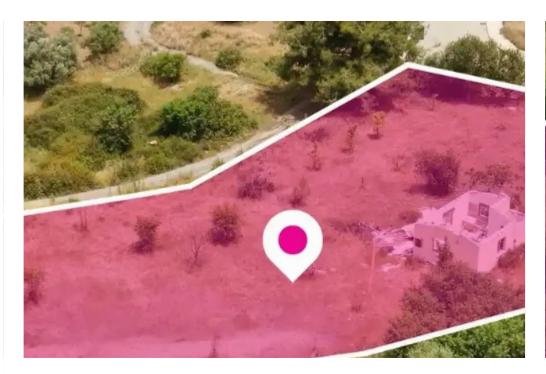

## Residential land 2226 m<sup>2</sup>

Nicosia, Lythrodontas-2565, Cyprus

**Offered at:** €89,000

**Estate ID:** 75873

**Ref:** ba4745250

Total plot's-land's area: 2226 m²

Available from: 2024-10-27

Offered at: 89,000

Type: Residentia

""""Residential field located in Lythrodontas, Nicosia, extends to about 2,226 sq.m. in total. The property has a flat surface and its access is via a registered road which is facing the western side of the property, with a total road frontage of approximately 28m. Within the property there is a small building of approximately 40sq.m. The asset is located approximately 250m south of Lythrodonda - Mathiatis road and approximately 13km southeast of the center of the community The property falls within Zone H2, with a building coefficient of 90%, coverage of 50%, and permission for 2 floors (8.3m) of construction.""""...