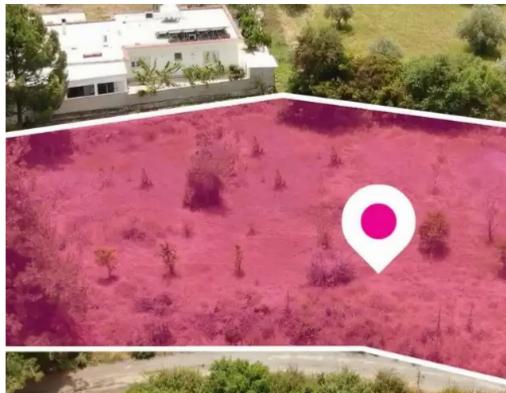

## Residential land 2226 m<sup>2</sup>

Nicosia, Lythrodontas-2565, Cyprus

**Offered at:** €89,000

**Estate ID:** 75873

**Ref:** ba4745250

Total plot's-land's area: 2226 m²

Available from: 2024-10-27

Offered at: 89,000

Type: Residentia

""""Residential field located in Lythrodontas, Nicosia, extends to about 2,226 sq.m. in total. The property has a flat surface and its access is via a registered road which is facing the western side of the property, with a total road frontage of approximately 28m. Within the property there is a small building of approximately 40sq.m. The asset is located approximately 250m south of Lythrodonda - Mathiatis road and approximately 13km southeast of the center of the community The property falls within Zone H2, with a building coefficient of 90%, coverage of 50%, and permission for 2 floors (8.3m) of construction.""""...