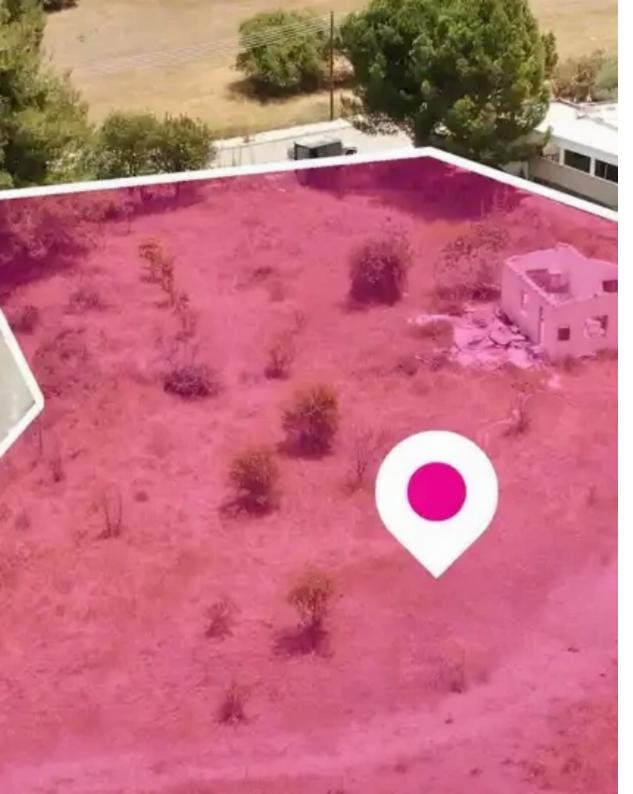

## Residential land 2226 m<sup>2</sup>

Nicosia, Lythrodontas-2565, Cyprus

**Offered at:** €89,000

**Estate ID:** 75873

**Ref:** ba4745250

Total plot's-land's area: 2226 m²

Available from: 2024-10-27

Offered at: 89,000

Type: Residentia

""""Residential field located in Lythrodontas, Nicosia, extends to about 2,226 sq.m. in total. The property has a flat surface and its access is via a registered road which is facing the western side of the property, with a total road frontage of approximately 28m. Within the property there is a small building of approximately 40sq.m. The asset is located approximately 250m south of Lythrodonda - Mathiatis road and approximately 13km southeast of the center of the community The property falls within Zone H2, with a building coefficient of 90%, coverage of 50%, and permission for 2 floors (8.3m) of construction.""""...