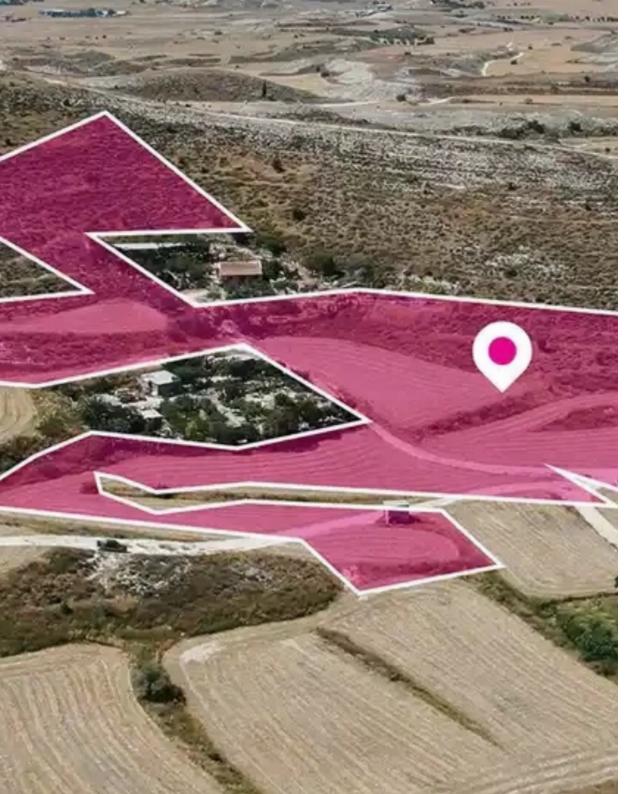

## Agricultural land 17576 m<sup>2</sup>

Larnaka, Pascal-English-School-Industrial-Zone-Agios-Fanourios-Aradippou-7101, Cyprus

**Offered at:** € 90,000

**Estate ID:** 75875

**Ref:** ba4735320

Total plot's-land's area: 17576 m²

Available from: 2024-10-27

Offered at: 90,000

Type: **Agricultura**l

""""Agricultural field, extending to about 17.576 sq.m. in total. The land has a right of passage with a width of 3.66m from an adjacent land. The asset is located approx. 3 km west of it Rizoelia roundabout and about 2.5 km north of the village of Kalo village. The property falls within Zone ??4, with a building coefficient of 10%, coverage of 10%, and permission for 2 floors (7m) of construction.""""...

## **Estate on map:**