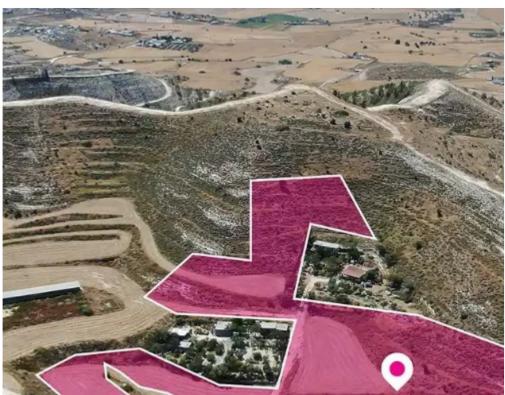

## Agricultural land 17576 m<sup>2</sup>

Larnaka, Pascal-English-School-Industrial-Zone-Agios-Fanourios-Aradippou-7101, Cyprus

**Offered at:** € 90,000

**Estate ID:** 75875

**Ref:** ba4735320











Total plot's-land's area: 17576 m²



Available from: 2024-10-27



Offered at: 90,000



Type: **Agricultura**l

""""Agricultural field, extending to about 17.576 sq.m. in total. The land has a right of passage with a width of 3.66m from an adjacent land. The asset is located approx. 3 km west of it Rizoelia roundabout and about 2.5 km north of the village of Kalo village. The property falls within Zone ??4, with a building coefficient of 10%, coverage of 10%, and permission for 2 floors (7m) of construction.""""...

## **Estate on map:**