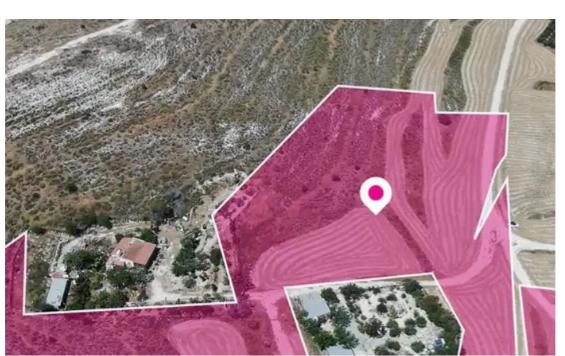

## Agricultural land 17576 m<sup>2</sup>

Larnaka, Pascal-English-School-Industrial-Zone-Agios-Fanourios-Aradippou-7101, Cyprus

**Offered at:** € 90,000

**Estate ID:** 75875

**Ref:** ba4735320











Total plot's-land's area: 17576 m²



Available from: 2024-10-27



Offered at: 90,000



Type: **Agricultura**l

""""Agricultural field, extending to about 17.576 sq.m. in total. The land has a right of passage with a width of 3.66m from an adjacent land. The asset is located approx. 3 km west of it Rizoelia roundabout and about 2.5 km north of the village of Kalo village. The property falls within Zone ??4, with a building coefficient of 10%, coverage of 10%, and permission for 2 floors (7m) of construction.""""...

## **Estate on map:**