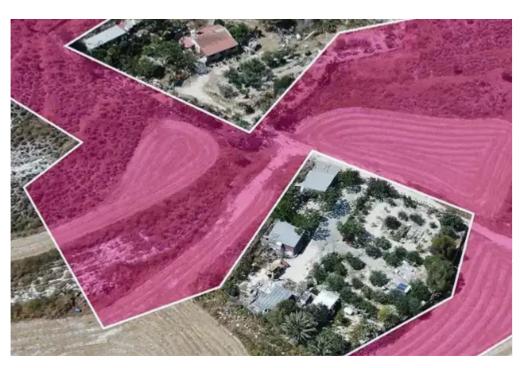

## Agricultural land 17576 m<sup>2</sup>

Larnaka, Pascal-English-School-Industrial-Zone-Agios-Fanourios-Aradippou-7101, Cyprus

**Offered at:** € 90,000

**Estate ID:** 75875

**Ref:** ba4735320











Total plot's-land's area: 17576 m²



Available from: 2024-10-27



Offered at: 90,000



Type: **Agricultura**l

""""Agricultural field, extending to about 17.576 sq.m. in total. The land has a right of passage with a width of 3.66m from an adjacent land. The asset is located approx. 3 km west of it Rizoelia roundabout and about 2.5 km north of the village of Kalo village. The property falls within Zone ??4, with a building coefficient of 10%, coverage of 10%, and permission for 2 floors (7m) of construction.""""...

## **Estate on map:**