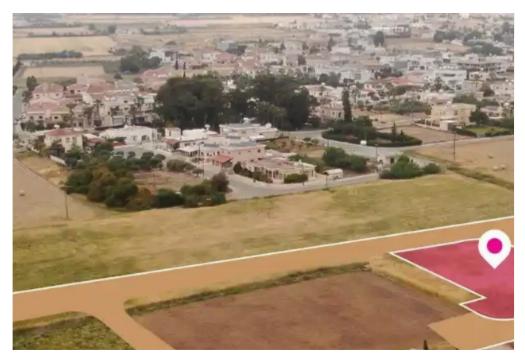

## Residential land 4067 m<sup>2</sup>

Larnaka, Kiti-7550, Cyprus

**Offered at:** € 172,500

**Estate ID:** 75876

**Ref:** ba4717377

Total plot's-land's area: 4067 m²

Available from: 2024-10-27

Offered at: 172,50

Type: Residentia

"""This is a 38% distributed share of a residential field extending to about 10.703 sq.m. in total. The distribution agreement which is in place, refers to the area situated on the Northern part of the field, which has a regular shape with an even surface. The property is located approximately 400m. away from the village center. Access to the field is via a registered road with a total frontage of approximately 46m. The property falls within Zone H2, with a building coefficient of 90%, coverage of 50%, and permission for 2 floors (8.3m) of construction."""...