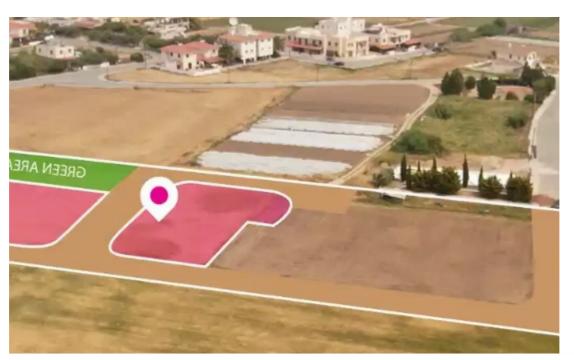

## Residential land 4067 m<sup>2</sup>

Larnaka, Kiti-7550, Cyprus

**Offered at:** € 172,500

**Estate ID:** 75876

**Ref:** ba4717377

Total plot's-land's area: 4067 m²

Available from: 2024-10-27

Offered at: 172,50

Type: Residentia

"""This is a 38% distributed share of a residential field extending to about 10.703 sq.m. in total. The distribution agreement which is in place, refers to the area situated on the Northern part of the field, which has a regular shape with an even surface. The property is located approximately 400m. away from the village center. Access to the field is via a registered road with a total frontage of approximately 46m. The property falls within Zone H2, with a building coefficient of 90%, coverage of 50%, and permission for 2 floors (8.3m) of construction."""...