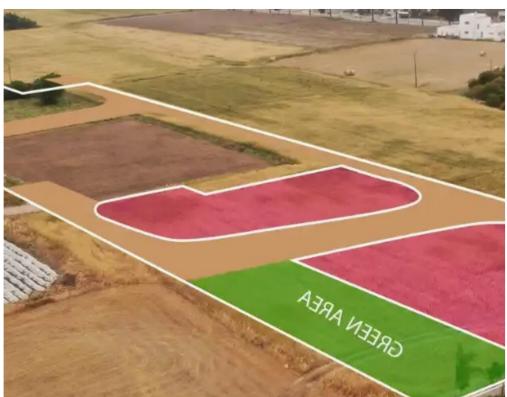

## Residential land 4067 m<sup>2</sup>

Larnaka, Kiti-7550, Cyprus

**Offered at:** € 172,500

**Estate ID:** 75876

**Ref:** ba4717377

Total plot's-land's area: 4067 m²

Available from: 2024-10-27

Offered at: 172,50

Type: Residentia

"""This is a 38% distributed share of a residential field extending to about 10.703 sq.m. in total. The distribution agreement which is in place, refers to the area situated on the Northern part of the field, which has a regular shape with an even surface. The property is located approximately 400m. away from the village center. Access to the field is via a registered road with a total frontage of approximately 46m. The property falls within Zone H2, with a building coefficient of 90%, coverage of 50%, and permission for 2 floors (8.3m) of construction."""...