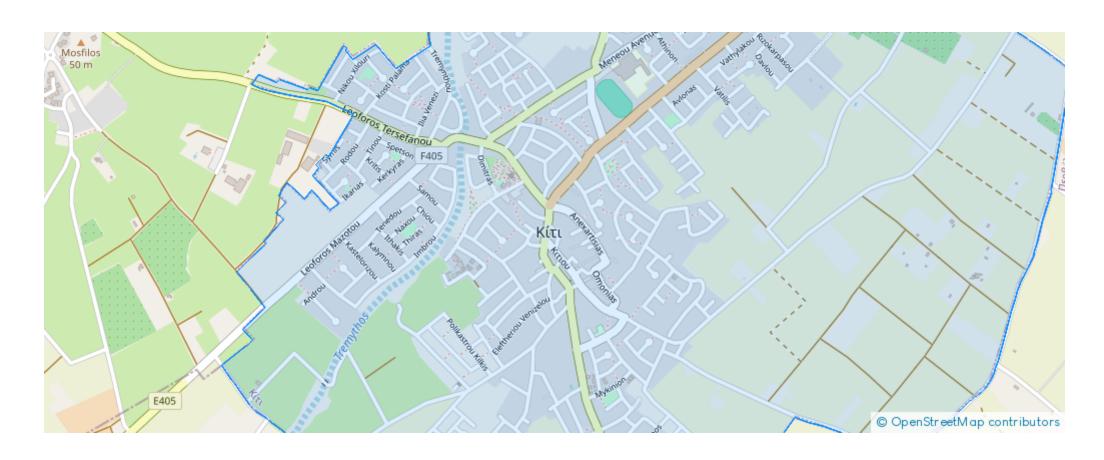

aka, Kiti-7550, Cyprus

**Offered at:** € 172,500

**Estate ID:** 75876

**Ref:** ba4717377











Total plot's-land's area: 4067 m²



Available from: 2024-10-27



Offered at: 172,50



Type: Residentia

"""This is a 38% distributed share of a residential field extending to about 10.703 sq.m. in total. The distribution agreement which is in place, refers to the area situated on the Northern part of the field, which has a regular shape with an even surface. The property is located approximately 400m. away from the village center. Access to the field is via a registered road with a total frontage of approximately 46m. The property falls within Zone H2, with a building coefficient of 90%, coverage of 50%, and permission for 2 floors (8.3m) of construction."""...

## **Estate on map:**