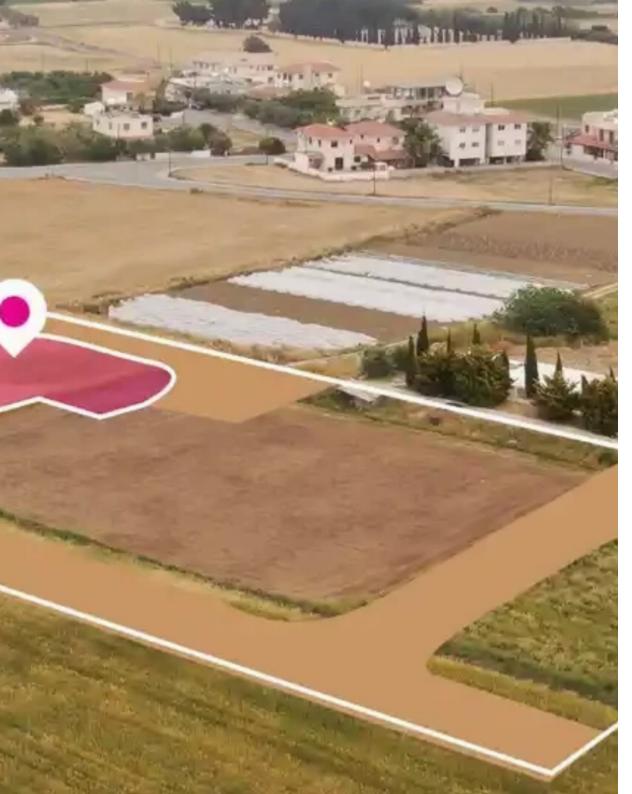

## Residential land 4067 m<sup>2</sup>

Larnaka, Kiti-7550, Cyprus

**Offered at:** € 172,500

**Estate ID:** 75876

**Ref:** ba4717377

Total plot's-land's area: 4067 m²

Available from: 2024-10-27

Offered at: 172,50

Type: Residentia

"""This is a 38% distributed share of a residential field extending to about 10.703 sq.m. in total. The distribution agreement which is in place, refers to the area situated on the Northern part of the field, which has a regular shape with an even surface. The property is located approximately 400m. away from the village center. Access to the field is via a registered road with a total frontage of approximately 46m. The property falls within Zone H2, with a building coefficient of 90%, coverage of 50%, and permission for 2 floors (8.3m) of construction."""...