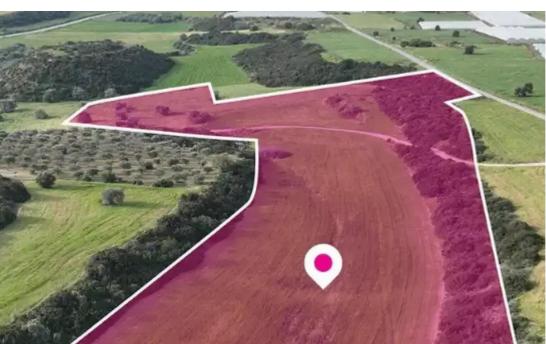

## Agricultural land 23078 m<sup>2</sup>

Larnaka, Anafotida-7573, Cyprus

**Offered at:** € 105,000

**Estate ID:** 75879

**Ref:** ba4719914

Total plot's-land's area: 23078 m<sup>2</sup>

Available from: 2024-10-27

Offered at: 105,00

Type: Agricultura

"""Agriculture field, extending to about 23,078 sq.m. in total. It is located approximately 19km southwest of Larnaca with easy access from the Larnaca - Limassol motorway and the relevant exit to the subject village. The property falls within Zone ?3, with a building coefficient of 10%, coverage of 10%, and permission for 2 floors (8.3m) of construction."""...