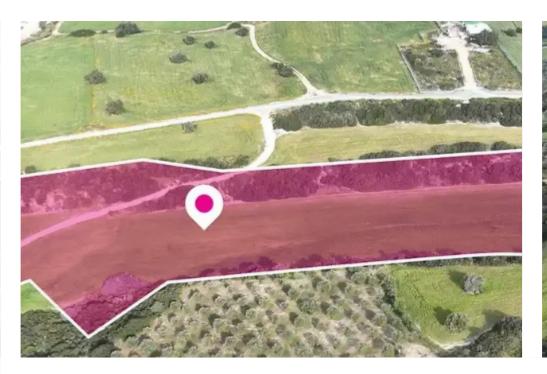

## Agricultural land 23078 m<sup>2</sup>

Larnaka, Anafotida-7573, Cyprus

**Offered at:** € 105,000

**Estate ID:** 75879

**Ref:** ba4719914

Total plot's-land's area: 23078 m<sup>2</sup>

Available from: 2024-10-27

Offered at: 105,00

Type: Agricultura

"""Agriculture field, extending to about 23,078 sq.m. in total. It is located approximately 19km southwest of Larnaca with easy access from the Larnaca - Limassol motorway and the relevant exit to the subject village. The property falls within Zone ?3, with a building coefficient of 10%, coverage of 10%, and permission for 2 floors (8.3m) of construction."""...