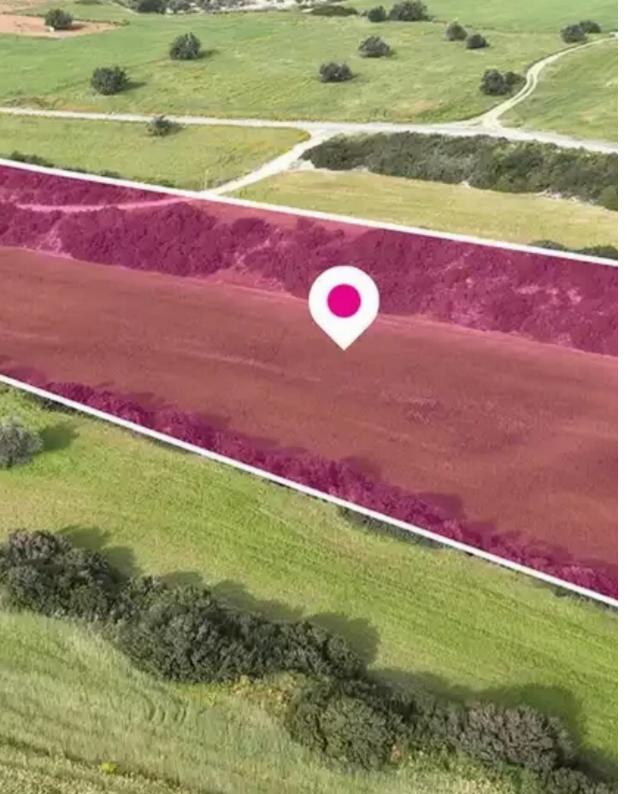

## Agricultural land 23078 m<sup>2</sup>

Larnaka, Anafotida-7573, Cyprus

**Offered at:** € 105,000

**Estate ID:** 75879

**Ref:** ba4719914

Total plot's-land's area: 23078 m<sup>2</sup>

Available from: 2024-10-27

Offered at: 105,00

Type: Agricultura

"""Agriculture field, extending to about 23,078 sq.m. in total. It is located approximately 19km southwest of Larnaca with easy access from the Larnaca - Limassol motorway and the relevant exit to the subject village. The property falls within Zone ?3, with a building coefficient of 10%, coverage of 10%, and permission for 2 floors (8.3m) of construction."""...