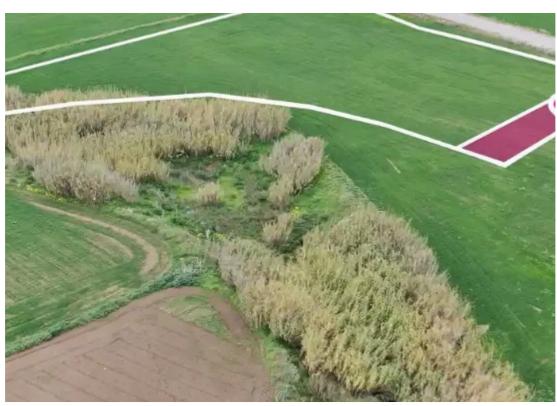

pe: Touristic

""""This is a 13% share of a Touristic field, with a total area of 14.590sq.m and the corresponding share is 1.824sq.m. The property is squared shaped. Access to the field is via a registered road which is facing the north-east side of the property. Total frontage is approximately 120m. The property is approximately 1km south west of Kiti Village center and approximately 800m from the beach. The property falls within Zone ?2?, with a building coefficient of 45%, coverage of 20%, and permission for 3 floors (13.1 m) of construction. Distribution Agreement is available."""""...