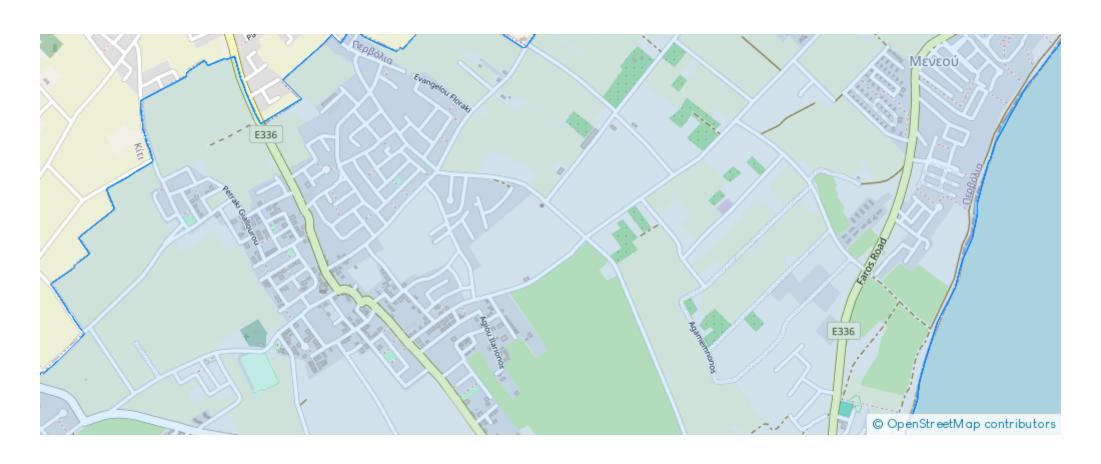

pe: Touristic

""""This is a 13% share of a Touristic field, with a total area of 14.590sq.m and the corresponding share is 1.824sq.m. The property is squared shaped. Access to the field is via a registered road which is facing the north-east side of the property. Total frontage is approximately 120m. The property is approximately 1km south west of Kiti Village center and approximately 800m from the beach. The property falls within Zone ?2?, with a building coefficient of 45%, coverage of 20%, and permission for 3 floors (13.1 m) of construction. Distribution Agreement is available."""""...