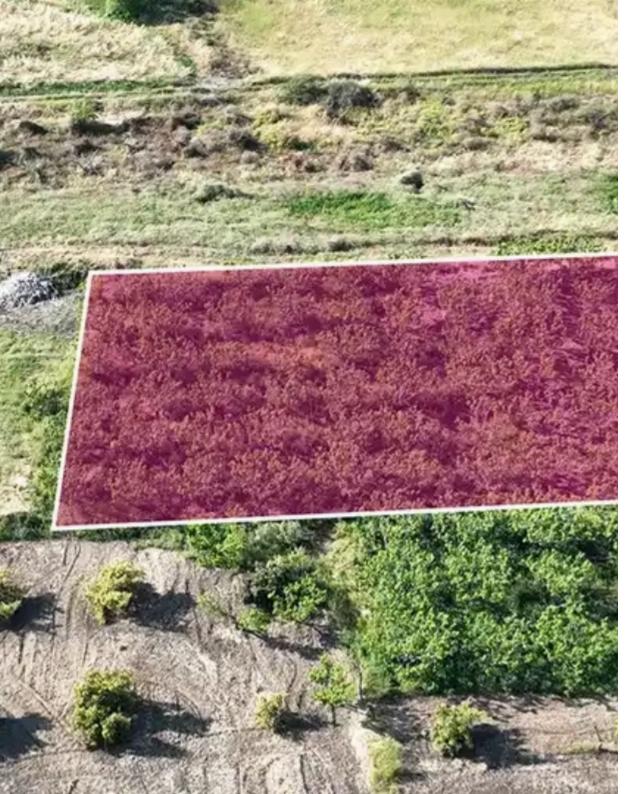

## Agricultural land 2676 m<sup>2</sup>

Nicosia, Kato-Pyrgos-2940, Cyprus

**Offered at:** €80,500

**Estate ID:** 75891

**Ref:** ba4707458

Total plot's-land's area: 2676 m<sup>2</sup>

Available from: 2024-10-27

Offered at: **80,500** 

Type: **Agricultura**l

"""Residential field, extending to about 2.676 sq.m. in total. The property is regularly shaped with a flat surface. The asset is located approx. 350m south from the sea. The property falls within Zone ?4?, with a building coefficient of 50%, coverage of 30%, and permission for 2 floors (8.3m) of construction."""...