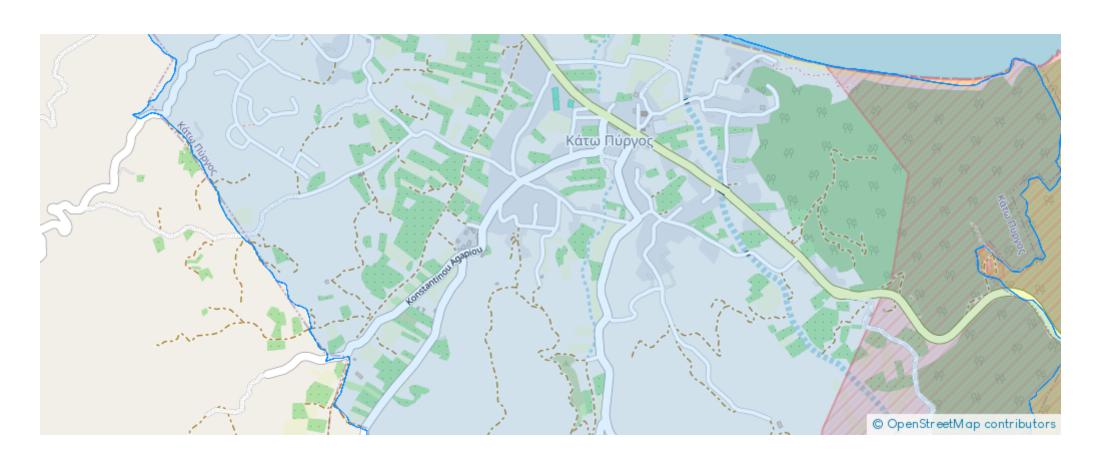

## Agricultural land 2676 m<sup>2</sup>

Nicosia, Kato-Pyrgos-2940, Cyprus

**Offered at:** €80,500

**Estate ID:** 75891

**Ref:** ba4707458











Total plot's-land's area: 2676 m<sup>2</sup>



Available from: 2024-10-27



Offered at: **80,500** 



Type: **Agricultura**l

"""Residential field, extending to about 2.676 sq.m. in total. The property is regularly shaped with a flat surface. The asset is located approx. 350m south from the sea. The property falls within Zone ?4?, with a building coefficient of 50%, coverage of 30%, and permission for 2 floors (8.3m) of construction."""...

## **Estate on map:**