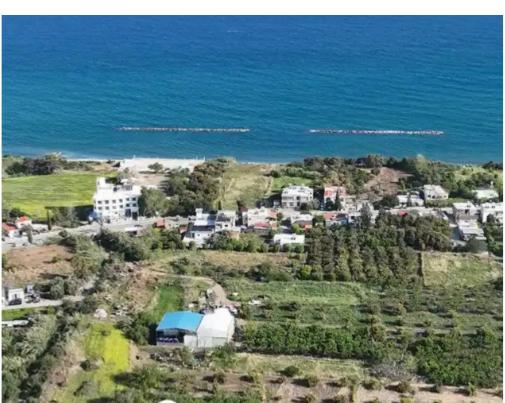

Offered at: **80,500** 

Type: **Agricultura**l

"""Residential field, extending to about 2.676 sq.m. in total. The property is regularly shaped with a flat surface. The asset is located approx. 350m south from the sea. The property falls within Zone ?4?, with a building coefficient of 50%, coverage of 30%, and permission for 2 floors (8.3m) of construction."""...