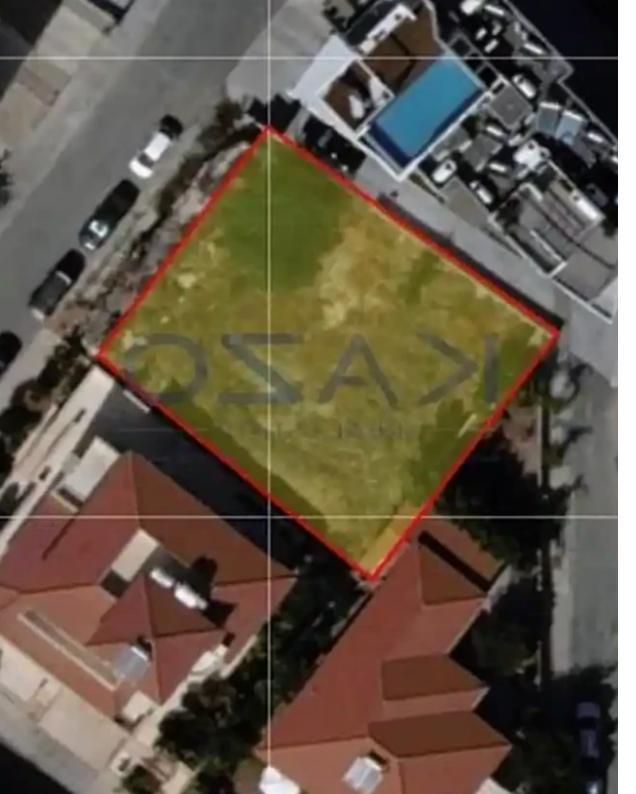

## Residential land 520 m<sup>2</sup>

Limassol, Water-Plant-Agia-Phyla-Agia-Fylaxis-3120 , Cyprus

**Offered at:** € 350,000

**Estate ID:** 75892

**Ref:** ba5476143

Total plot's-land's area: 520 m²

Coverage: 45 %

Density: 80 %

Available from: 2024-10-27

Offered at: 350,000

Type: Residential

""Situated in the hills of Agia Fyla - Panthea area, this plot offer falls into Ka7 residential zone and has an extent of 520 square meters. It offers an 80% building density ratio, 45% building coverage ratio and has a maximum allowance of 13.5 meters in height and three floors to be developed. It offers a net buildable area of 416 square meters, ideal for building development. The plot offers easy and quick access to Limassol motorway and it is just 10 minutes from the city center and Limassol Marina.""...