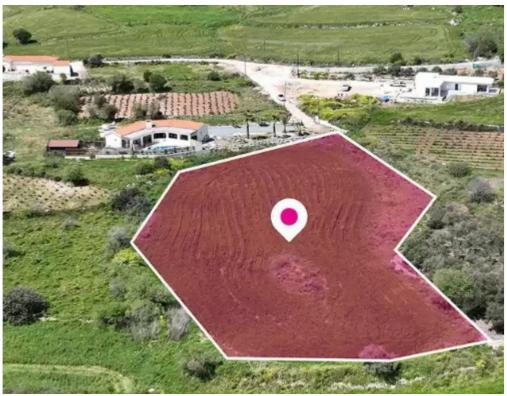

Type: Touristic

"""Touristic field, extending to about 6.689 sq.m. in total. The property has regular shape with even surface. The property falls within Zone ?3?5, with a building coefficient of 30%, coverage of 20%, and permission for 2 floors (7m) of construction. The surrounding area of the asset is primarily residential.

Location Coordinates: 34.91145106, 32.41318606""""...