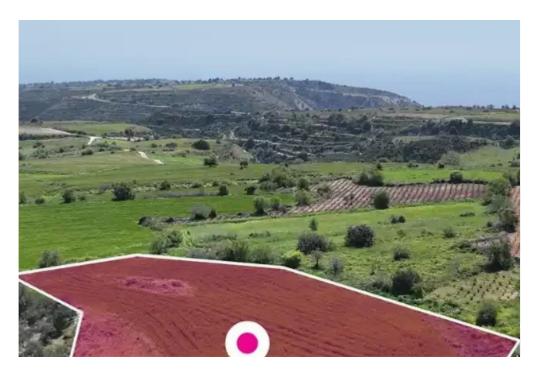

Type: Touristic

"""Touristic field, extending to about 6.689 sq.m. in total. The property has regular shape with even surface. The property falls within Zone ?3?5, with a building coefficient of 30%, coverage of 20%, and permission for 2 floors (7m) of construction. The surrounding area of the asset is primarily residential.

Location Coordinates: 34.91145106, 32.41318606""""...