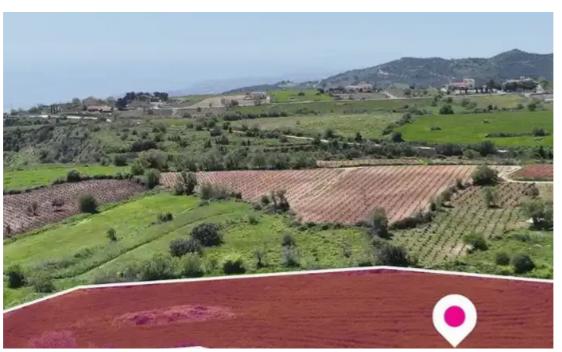

Type: Touristic

"""Touristic field, extending to about 6.689 sq.m. in total. The property has regular shape with even surface. The property falls within Zone ?3?5, with a building coefficient of 30%, coverage of 20%, and permission for 2 floors (7m) of construction. The surrounding area of the asset is primarily residential.

Location Coordinates: 34.91145106, 32.41318606""""...