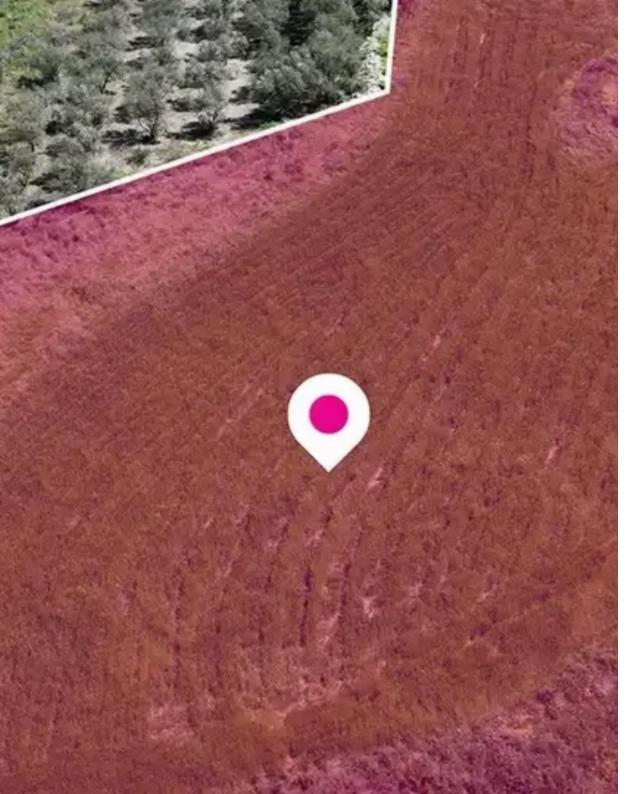

Type: Touristic

"""Touristic field, extending to about 6.689 sq.m. in total. The property has regular shape with even surface. The property falls within Zone ?3?5, with a building coefficient of 30%, coverage of 20%, and permission for 2 floors (7m) of construction. The surrounding area of the asset is primarily residential.

Location Coordinates: 34.91145106, 32.41318606""""...