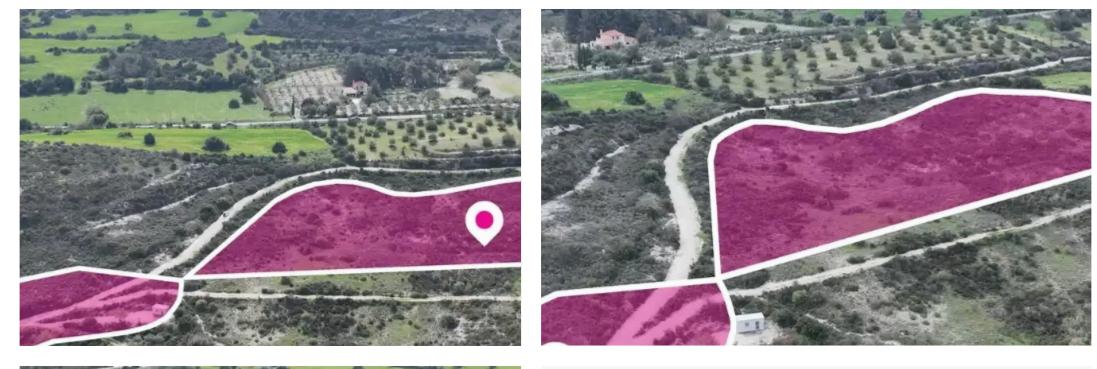

## Residential land 19399 m<sup>2</sup>

Larnaka, Vavla-7713, Cyprus

Offered at: €145,000 Estate ID: 75894 Ref: ba4757091

""""Two adjacent residential fields overlooking a spectacular mountain view, right outside the village of Vavla. The two fields extend to about 19.399 sq.m. in total, and have access via a registered pathway (rural road) with a total frontage of approximately 48m. Property with reg number 0/9012 is 50% share Property with reg number 0/8563 is 100% share The properties consist of: 100% share of the property with registration number 0/8563 extending to approximately 3.679sq.m. in total and falls within Zone H3 with a building coefficient of 60%, coverage of 35%, and permission for 2 floors (8.3m) of construction. 100% Share of the property with registration number 0/9012 extending to approxi...