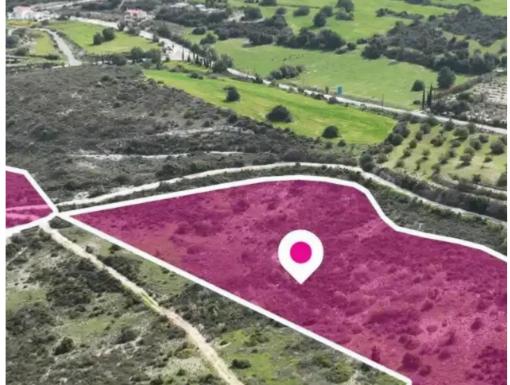

## Residential land 19399 m<sup>2</sup>

Larnaka, Vavla-7713, Cyprus

Offered at: €145,000 Estate ID: 75894 Ref: ba4757091

""""Two adjacent residential fields overlooking a spectacular mountain view, right outside the village of Vavla. The two fields extend to about 19.399 sq.m. in total, and have access via a registered pathway (rural road) with a total frontage of approximately 48m. Property with reg number 0/9012 is 50% share Property with reg number 0/8563 is 100% share The properties consist of: 100% share of the property with registration number 0/8563 extending to approximately 3.679sq.m. in total and falls within Zone H3 with a building coefficient of 60%, coverage of 35%, and permission for 2 floors (8.3m) of construction. 100% Share of the property with registration number 0/9012 extending to approxi...