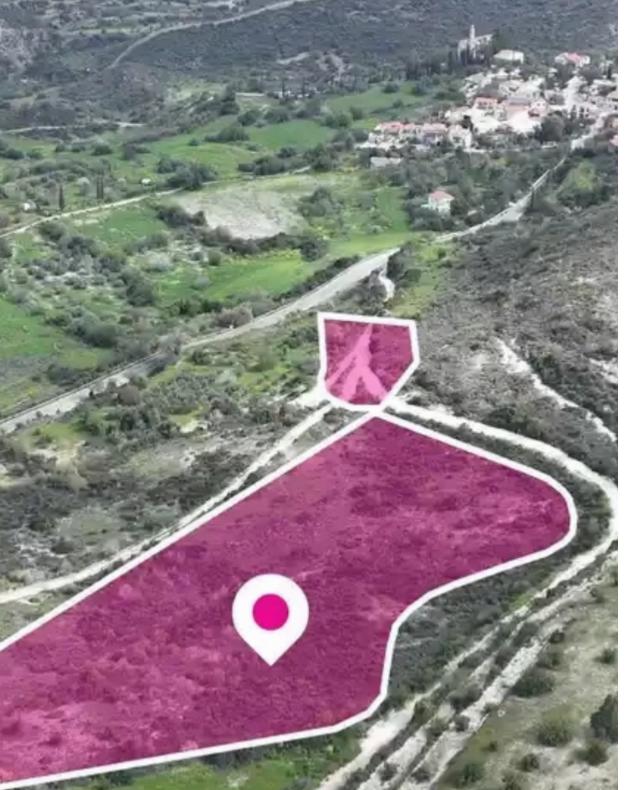

## Residential land 19399 m<sup>2</sup>

Larnaka, Vavla-7713, Cyprus

Offered at: €145,000 Estate ID: 75894 Ref: ba4757091

""""Two adjacent residential fields overlooking a spectacular mountain view, right outside the village of Vavla. The two fields extend to about 19.399 sq.m. in total, and have access via a registered pathway (rural road) with a total frontage of approximately 48m. Property with reg number 0/9012 is 50% share Property with reg number 0/8563 is 100% share The properties consist of: 100% share of the property with registration number 0/8563 extending to approximately 3.679sq.m. in total and falls within Zone H3 with a building coefficient of 60%, coverage of 35%, and permission for 2 floors (8.3m) of construction. 100% Share of the property with registration number 0/9012 extending to approxi...