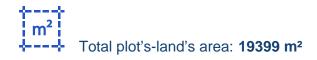

## Residential land 19399 m<sup>2</sup>

Larnaka, Vavla-7713, Cyprus

Offered at: €145,000 Estate ID: 75894 Ref: ba4757091

""""Two adjacent residential fields overlooking a spectacular mountain view, right outside the village of Vavla. The two fields extend to about 19.399 sq.m. in total, and have access via a registered pathway (rural road) with a total frontage of approximately 48m. Property with reg number 0/9012 is 50% share Property with reg number 0/8563 is 100% share The properties consist of: 100% share of the property with registration number 0/8563 extending to approximately 3.679sq.m. in total and falls within Zone H3 with a building coefficient of 60%, coverage of 35%, and permission for 2 floors (8.3m) of construction. 100% Share of the property with registration number 0/9012 extending to approxi...