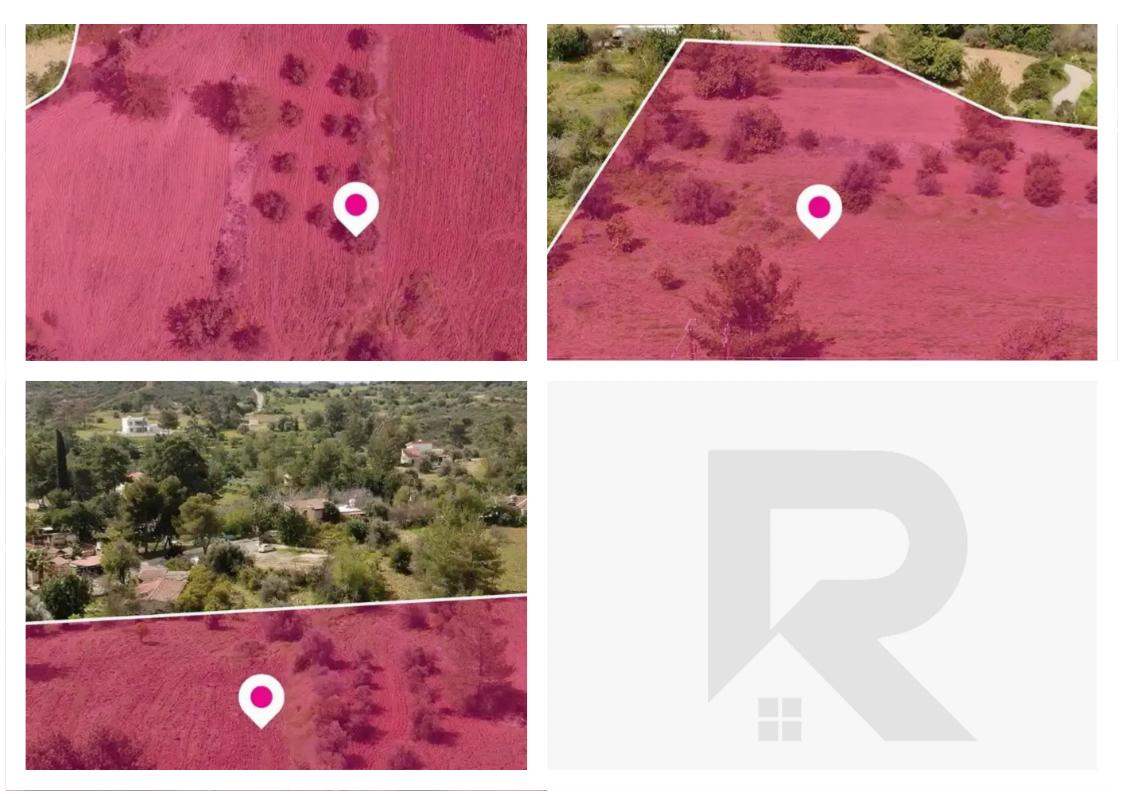

## Residential land 2999 m<sup>2</sup>

Larnaka, Lageia-7715, Cyprus

**Offered at:** € 60,000

**Estate ID:** 75895

**Ref:** ba4717380

Total plot's-land's area: 2999 m²

Available from: 2024-10-27

Offered at: 60,000

Type: Residentia

"""This is a 50% share of a residential field of 5.998sq.m. in total. The property has regular shape with even surface. It is located approximately 120m from village centre. Access to the plot is via a registered road with total frontage of approximately 76m The property falls within Zone H2, with a building coefficient of 90%, coverage of 50%, and permission for 2 floors (8.3m) of construction."""...