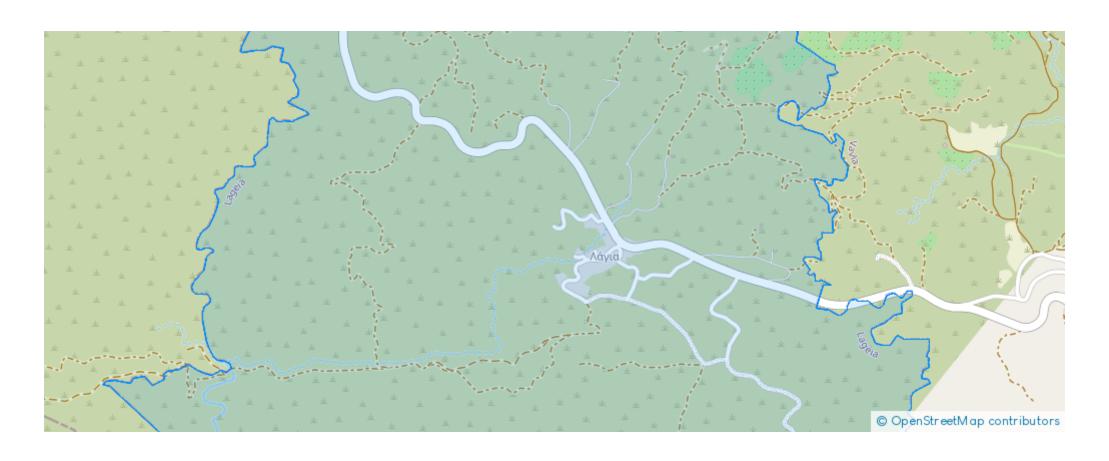

## Residential land 2999 m<sup>2</sup>

Larnaka, Lageia-7715, Cyprus

**Offered at:** € 60,000

**Estate ID:** 75895

**Ref:** ba4717380





Total plot's-land's area: 2999 m²



Available from: 2024-10-27



Offered at: 60,000



Type: Residentia

"""This is a 50% share of a residential field of 5.998sq.m. in total. The property has regular shape with even surface. It is located approximately 120m from village centre. Access to the plot is via a registered road with total frontage of approximately 76m The property falls within Zone H2, with a building coefficient of 90%, coverage of 50%, and permission for 2 floors (8.3m) of construction."""...

## **Estate on map:**