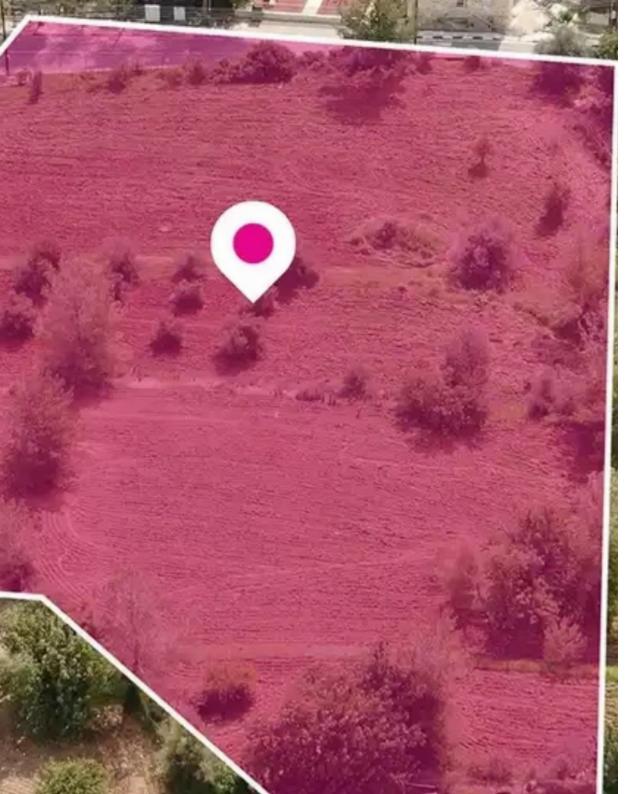

## Residential land 2999 m<sup>2</sup>

Larnaka, Lageia-7715, Cyprus

**Offered at:** € 60,000

**Estate ID:** 75895

**Ref:** ba4717380

Total plot's-land's area: 2999 m²

Available from: 2024-10-27

Offered at: 60,000

Type: Residentia

"""This is a 50% share of a residential field of 5.998sq.m. in total. The property has regular shape with even surface. It is located approximately 120m from village centre. Access to the plot is via a registered road with total frontage of approximately 76m The property falls within Zone H2, with a building coefficient of 90%, coverage of 50%, and permission for 2 floors (8.3m) of construction."""...