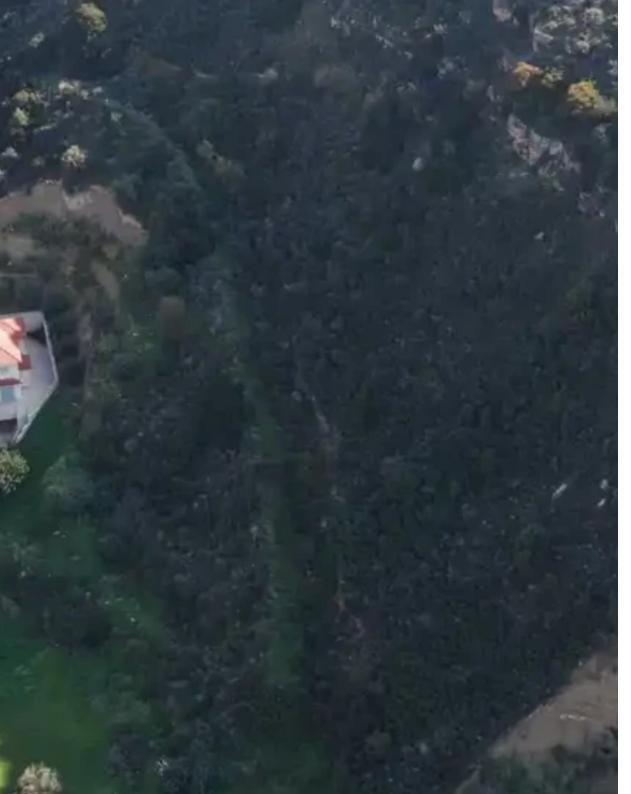

Available from: 2024-10-27

Offered at: 355,00

Type: Residentia

""""The property is a Residential field in Germasogeia, Limassol with an area of 5,332sqm. It has an irregular shape and a sloped surface. The property benefits also from a small width registered road (not constructed) of 237m on the north side. The asset is located approx. 1.2km from the motorway and approx. 6km from Limassol city centre. GPS coordinates: 34.720443 33.080275""""...