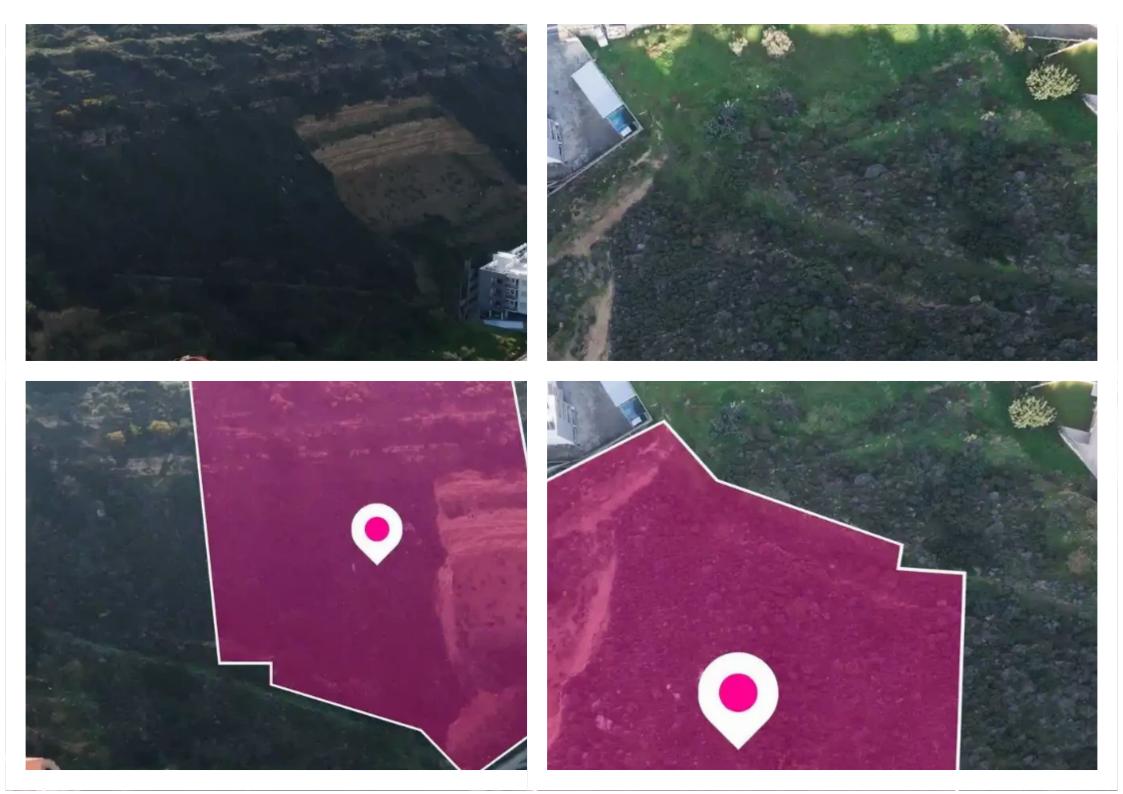

## Residential land 5332 m<sup>2</sup>

Limassol, Green-Area-Mersinies-Paniotis-Agia-Paraskevi-Germasogeias-Villag-4044, Cyprus

**Offered at:** €355,000

**Estate ID:** 75896

**Ref:** ba4818250

Total plot's-land's area: **5332** m<sup>2</sup>

Available from: 2024-10-27

Offered at: 355,00

Type: Residentia

""""The property is a Residential field in Germasogeia, Limassol with an area of 5,332sqm. It has an irregular shape and a sloped surface. The property benefits also from a small width registered road (not constructed) of 237m on the north side. The asset is located approx. 1.2km from the motorway and approx. 6km from Limassol city centre. GPS coordinates: 34.720443 33.080275""""...