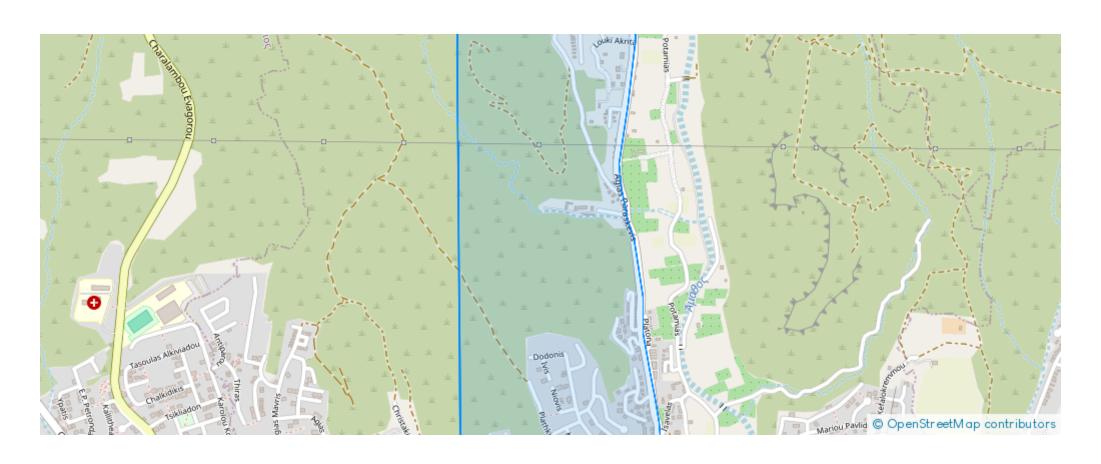

## Residential land 5332 m<sup>2</sup>

Limassol, Green-Area-Mersinies-Paniotis-Agia-Paraskevi-Germasogeias-Villag-4044, Cyprus

**Offered at:** €355,000

**Estate ID:** 75896

**Ref:** ba4818250





Total plot's-land's area: **5332** m<sup>2</sup>



Available from: 2024-10-27



Offered at: 355,00



Type: Residentia

""""The property is a Residential field in Germasogeia, Limassol with an area of 5,332sqm. It has an irregular shape and a sloped surface. The property benefits also from a small width registered road (not constructed) of 237m on the north side. The asset is located approx. 1.2km from the motorway and approx. 6km from Limassol city centre. GPS coordinates: 34.720443 33.080275""""...

## **Estate on map:**