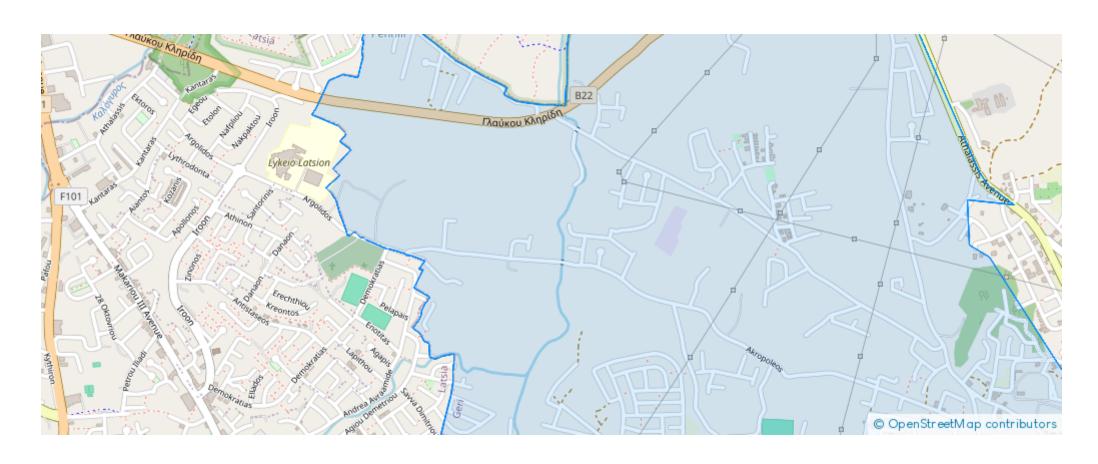

## Residential land 4952 m<sup>2</sup>

Nicosia, Elementary-School-Geri-2202, Cyprus

**Offered at:** € 160,000

**Estate ID:** 75897

**Ref:** ba4710403

Total plot's-land's area: 4952 m²

Available from: 2024-10-27

Offered at: 160,00

Type: Residentia

""""Residential field, extending to about 4.952 sq.m in total and falls within three planning zones i)residential K?8 – 64% - 3.169sq.m ii)protection ??2 – 13% - 643sq.m iii)AZ planning zone -23% - 1.140sq.m and is landlocked. The property is located 1.5 km northwest from the Geri Community Center.

## **Estate on map:**