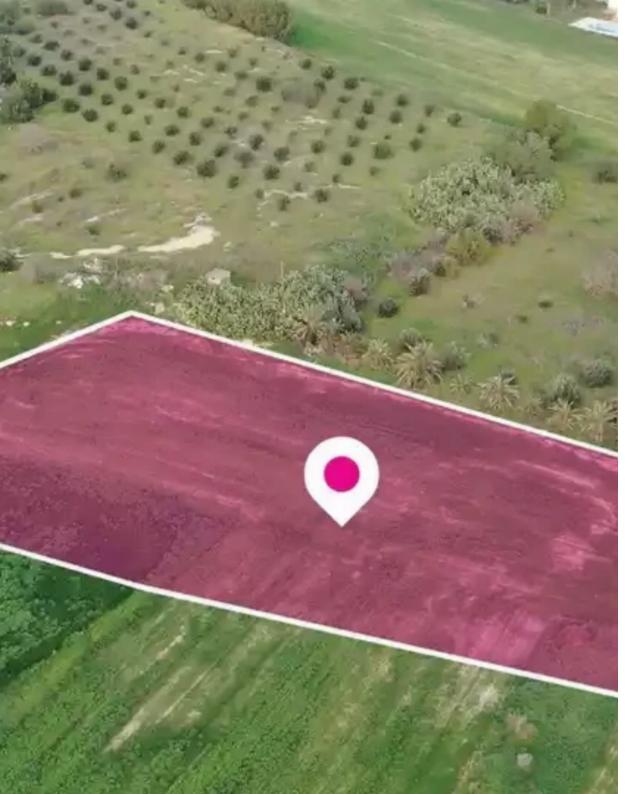

## Residential land 4952 m<sup>2</sup>

Nicosia, Elementary-School-Geri-2202, Cyprus

**Offered at:** € 160,000

**Estate ID:** 75897

**Ref:** ba4710403

Total plot's-land's area: 4952 m²

Available from: 2024-10-27

Offered at: 160,00

Type: Residentia

""""Residential field, extending to about 4.952 sq.m in total and falls within three planning zones i)residential K?8 – 64% - 3.169sq.m ii)protection ??2 – 13% - 643sq.m iii)AZ planning zone -23% - 1.140sq.m and is landlocked. The property is located 1.5 km northwest from the Geri Community Center.

The immediate area consists of several residential developments, along with unutilized parcels of land."""""...