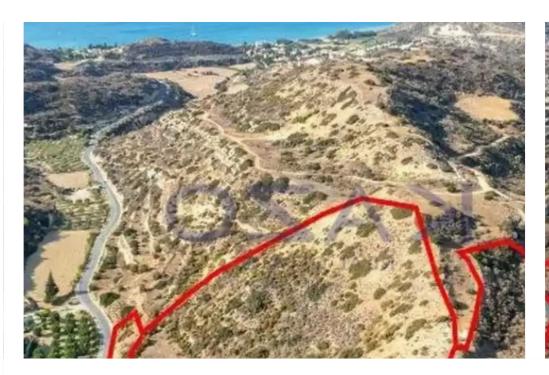

## Agricultural land 38129 m<sup>2</sup>

Limassol, Pissouri-4607, Cyprus

**Offered at:** € 195,000

**Estate ID:** 75898

**Ref:** ba5416599

Total plot's-land's area: 38129 m²

Coverage: 10 %

Density: 10 %

Available from: 2024-10-27

Offered at: **195,00** 

Type: **Agricultura**l

"""The property consists of three adjacent agricultural fields in Pissouri. They are located on Koiladas street, between Pissouri Bay area and Pissouri Village, 3km from Limassol - Paphos highway. The fields have a total area of 38,129sqm. Field with reg. no. 0/22531 has a road frontage of 140m and shares a border with the field with reg.no. 0/22532. The fields enjoy panoramic views of the sea and the surrounding area."""...