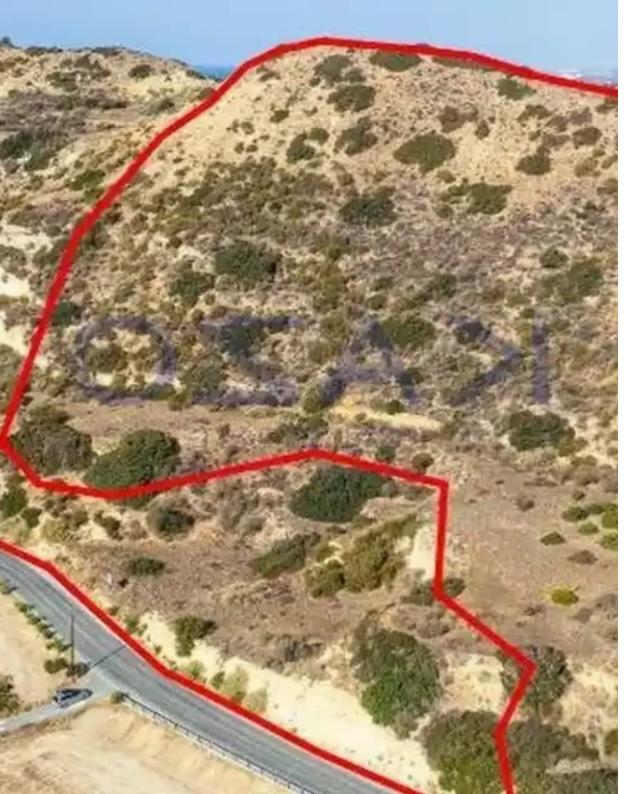

## Agricultural land 38129 m<sup>2</sup>

Limassol, Pissouri-4607, Cyprus

**Offered at:** € 195,000

**Estate ID:** 75898

**Ref:** ba5416599

Total plot's-land's area: 38129 m²

Coverage: 10 %

Density: 10 %

Available from: 2024-10-27

Offered at: **195,00** 

Type: **Agricultura**l

"""The property consists of three adjacent agricultural fields in Pissouri. They are located on Koiladas street, between Pissouri Bay area and Pissouri Village, 3km from Limassol - Paphos highway. The fields have a total area of 38,129sqm. Field with reg. no. 0/22531 has a road frontage of 140m and shares a border with the field with reg.no. 0/22532. The fields enjoy panoramic views of the sea and the surrounding area."""...