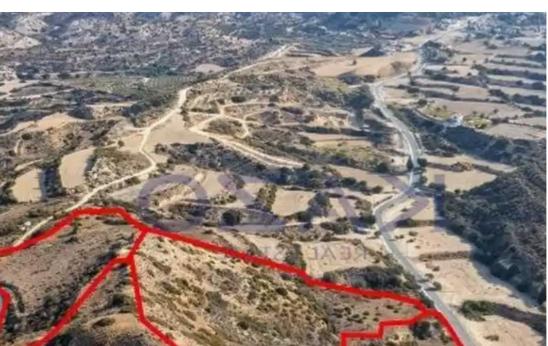

## Agricultural land 38129 m<sup>2</sup>

Limassol, Pissouri-4607, Cyprus

**Offered at:** € 195,000

**Estate ID:** 75898

**Ref:** ba5416599

Total plot's-land's area: 38129 m²

Coverage: 10 %

Density: 10 %

Available from: 2024-10-27

Offered at: **195,00** 

Type: **Agricultura**l

"""The property consists of three adjacent agricultural fields in Pissouri. They are located on Koiladas street, between Pissouri Bay area and Pissouri Village, 3km from Limassol - Paphos highway. The fields have a total area of 38,129sqm. Field with reg. no. 0/22531 has a road frontage of 140m and shares a border with the field with reg.no. 0/22532. The fields enjoy panoramic views of the sea and the surrounding area."""...