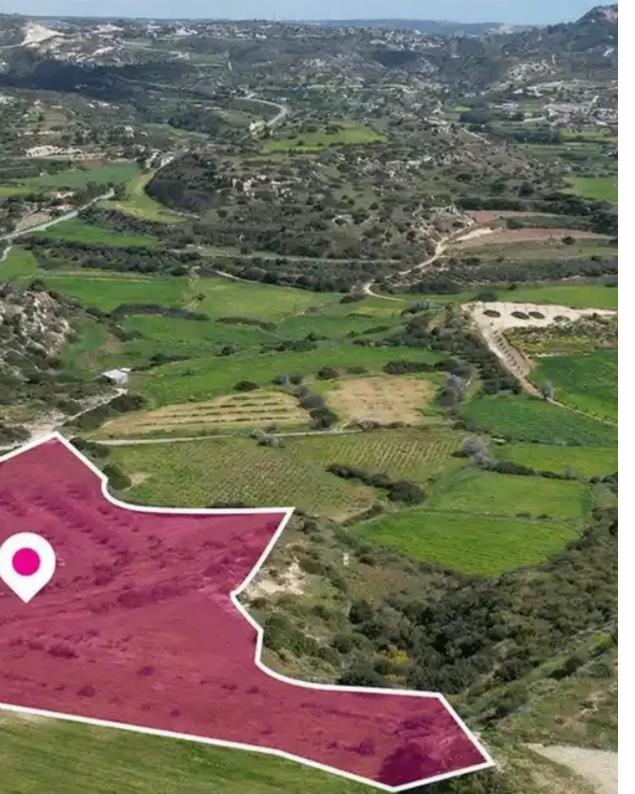

## Agricultural land 21071 m<sup>2</sup>

Limassol, Pissouri-4607, Cyprus

**Offered at:** € 93,750

**Estate ID:** 75900

**Ref:** ba4732816

Total plot's-land's area: 21071 m²

Available from: 2024-10-27

Offered at: **93,750** 

Type: Agricultura

""""Protection zone field, extending to about 21,071 sq.m. in total. ?t abuts on a registered dirt road on its north-western boundary. The asset is located approximately 1km south of Limassol to Paphos motorway (A6), approx. 450m southeast of Limassol to Paphos old road (B6) and approximately 1.1km northeast of Limassol to Pissouri Beach road (F609). The property falls within Zone Z1, with a building coefficient of 6%, coverage of 6%, and permission for 2 floors (8.3m) of construction. GPS coordinates: 34.675592 32.735315""""...

## **Estate on map:**