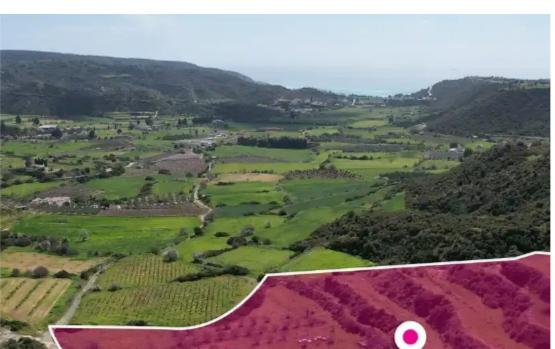

## Agricultural land 21071 m<sup>2</sup>

Limassol, Pissouri-4607, Cyprus

**Offered at:** € 93,750

**Estate ID:** 75900

**Ref:** ba4732816

Total plot's-land's area: 21071 m²

Available from: 2024-10-27

Offered at: **93,750** 

Type: Agricultura

""""Protection zone field, extending to about 21,071 sq.m. in total. ?t abuts on a registered dirt road on its north-western boundary. The asset is located approximately 1km south of Limassol to Paphos motorway (A6), approx. 450m southeast of Limassol to Paphos old road (B6) and approximately 1.1km northeast of Limassol to Pissouri Beach road (F609). The property falls within Zone Z1, with a building coefficient of 6%, coverage of 6%, and permission for 2 floors (8.3m) of construction. GPS coordinates: 34.675592 32.735315""""...

## **Estate on map:**