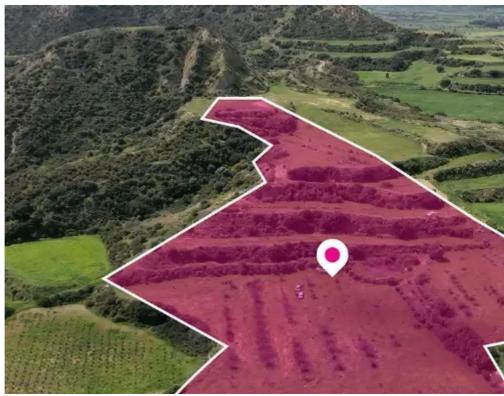

## Agricultural land 21071 m<sup>2</sup>

Limassol, Pissouri-4607, Cyprus

**Offered at:** € 93,750

**Estate ID:** 75900

**Ref:** ba4732816

Total plot's-land's area: 21071 m²

Available from: 2024-10-27

Offered at: **93,750** 

Type: Agricultura

""""Protection zone field, extending to about 21,071 sq.m. in total. ?t abuts on a registered dirt road on its north-western boundary. The asset is located approximately 1km south of Limassol to Paphos motorway (A6), approx. 450m southeast of Limassol to Paphos old road (B6) and approximately 1.1km northeast of Limassol to Pissouri Beach road (F609). The property falls within Zone Z1, with a building coefficient of 6%, coverage of 6%, and permission for 2 floors (8.3m) of construction. GPS coordinates: 34.675592 32.735315""""...

## **Estate on map:**