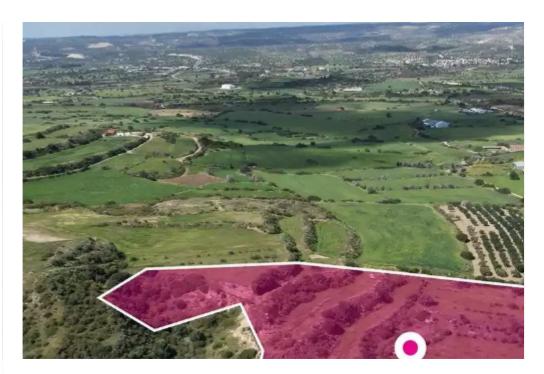

## Agricultural land 21071 m<sup>2</sup>

Limassol, Pissouri-4607, Cyprus

**Offered at:** € 93,750

**Estate ID:** 75900

**Ref:** ba4732816

Total plot's-land's area: 21071 m²

Available from: 2024-10-27

Offered at: **93,750** 

Type: Agricultura

""""Protection zone field, extending to about 21,071 sq.m. in total. ?t abuts on a registered dirt road on its north-western boundary. The asset is located approximately 1km south of Limassol to Paphos motorway (A6), approx. 450m southeast of Limassol to Paphos old road (B6) and approximately 1.1km northeast of Limassol to Pissouri Beach road (F609). The property falls within Zone Z1, with a building coefficient of 6%, coverage of 6%, and permission for 2 floors (8.3m) of construction. GPS coordinates: 34.675592 32.735315""""...

## **Estate on map:**