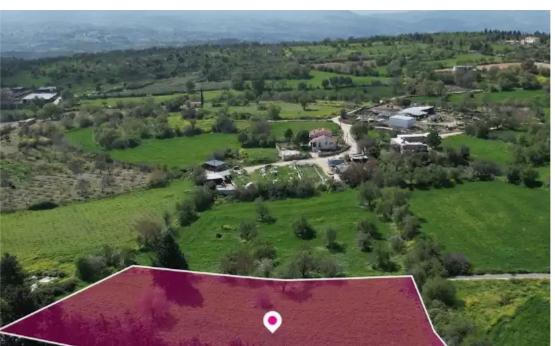

Type: Residentia

"""Residential field, extending to about 6.857 sq.m. in total. The property has regular shape with even surface. Access to the field is via a registered road with total frontage of approximately 140m. The property falls within Zone H3, with a building coefficient of 60%, coverage of 35%, and permission for 2 floors (8.3m) of construction. The property is located 200m from the centre of the village. The surrounding area of the asset is primarily residential.