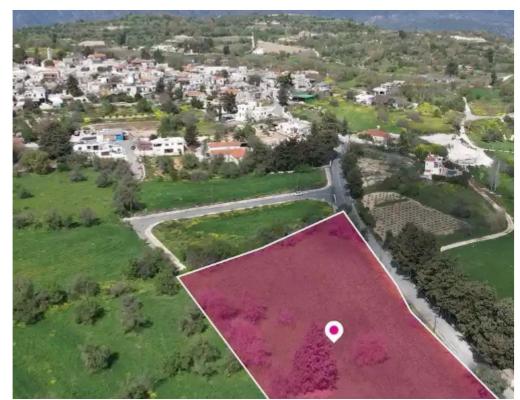

Type: Residentia

"""Residential field, extending to about 6.857 sq.m. in total. The property has regular shape with even surface. Access to the field is via a registered road with total frontage of approximately 140m. The property falls within Zone H3, with a building coefficient of 60%, coverage of 35%, and permission for 2 floors (8.3m) of construction. The property is located 200m from the centre of the village. The surrounding area of the asset is primarily residential.