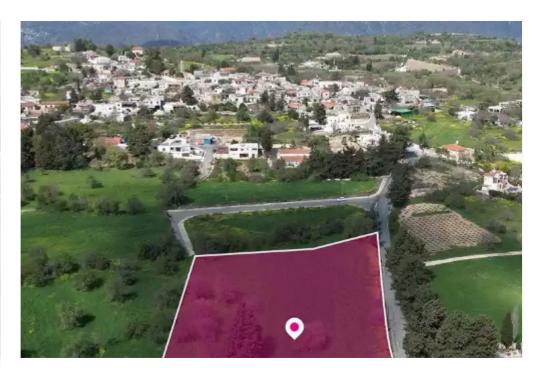

Type: Residentia

"""Residential field, extending to about 6.857 sq.m. in total. The property has regular shape with even surface. Access to the field is via a registered road with total frontage of approximately 140m. The property falls within Zone H3, with a building coefficient of 60%, coverage of 35%, and permission for 2 floors (8.3m) of construction. The property is located 200m from the centre of the village. The surrounding area of the asset is primarily residential.