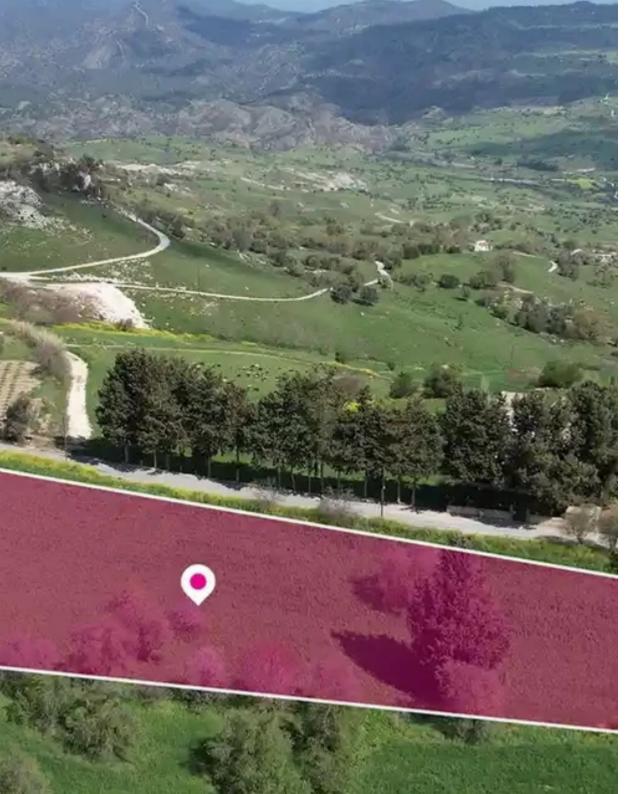

Type: Residentia

"""Residential field, extending to about 6.857 sq.m. in total. The property has regular shape with even surface. Access to the field is via a registered road with total frontage of approximately 140m. The property falls within Zone H3, with a building coefficient of 60%, coverage of 35%, and permission for 2 floors (8.3m) of construction. The property is located 200m from the centre of the village. The surrounding area of the asset is primarily residential.