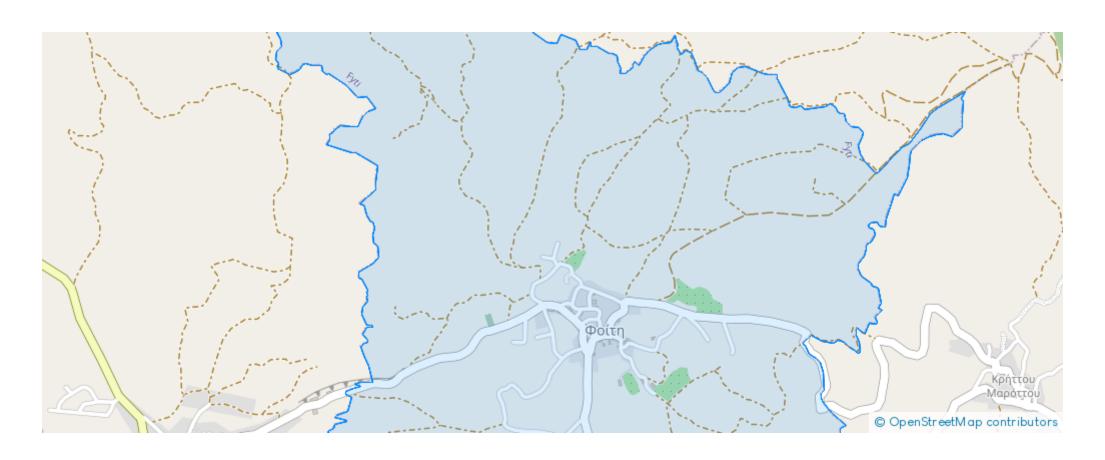

## Residential land 6857 m<sup>2</sup>

Paphos, Fyti-8748, Cyprus

**Offered at:** € 150,000

**Estate ID:** 75909

**Ref:** ba4717370











Total plot's-land's area: 6857 m²



Available from: 2024-10-27



Offered at: 150,00



Type: Residentia

"""Residential field, extending to about 6.857 sq.m. in total. The property has regular shape with even surface. Access to the field is via a registered road with total frontage of approximately 140m. The property falls within Zone H3, with a building coefficient of 60%, coverage of 35%, and permission for 2 floors (8.3m) of construction. The property is located 200m from the centre of the village. The surrounding area of the asset is primarily residential.

Location Coordinates: 34.92862382 32.54049022"""...

## **Estate on map:**