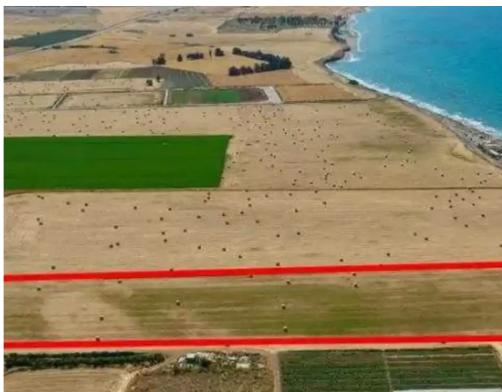

Available from: 2024-10-27

Offered at: 2,100,000

Type: **Agricultura**l

""""The property concerns a tourist field in Softades. It is located 70m from the beach and 180m from Pervolia-Mazotos road. The field has a total area of 27,960sqm. It is suitable for the development of holiday apartments or maisonettes. It offers nice unobstructed views of the sea.""""...