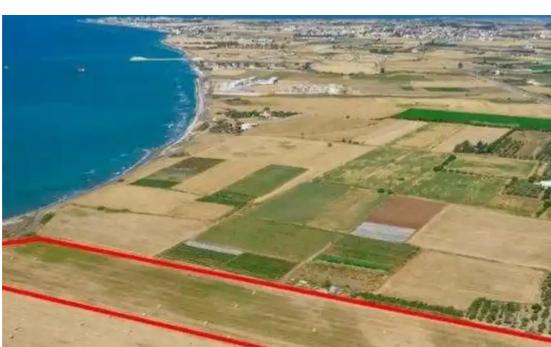

Available from: 2024-10-27

Offered at: 2,100,000

Type: **Agricultura**l

""""The property concerns a tourist field in Softades. It is located 70m from the beach and 180m from Pervolia-Mazotos road. The field has a total area of 27,960sqm. It is suitable for the development of holiday apartments or maisonettes. It offers nice unobstructed views of the sea.""""...