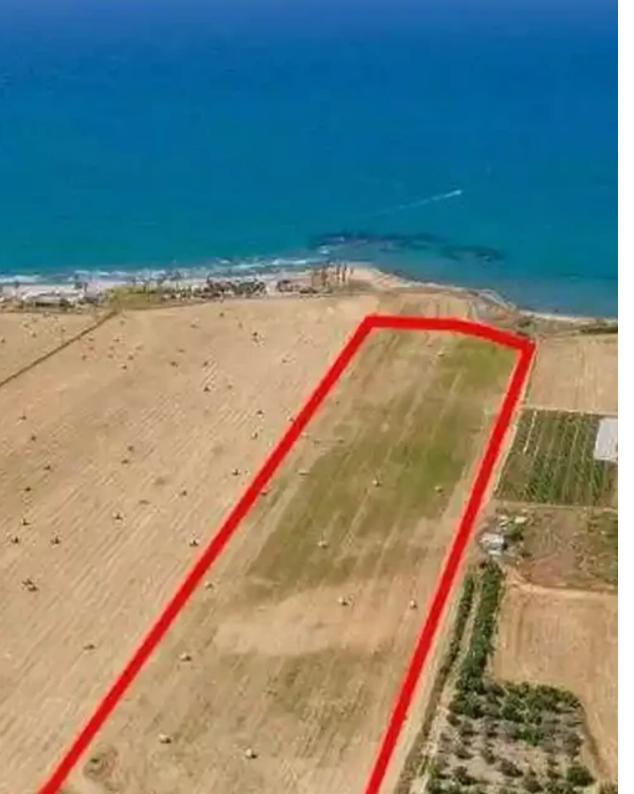

## Agricultural land 27960 m<sup>2</sup>

Larnaka, Softades-7561 , Cyprus

**Offered at:** €2,100,000

**Estate ID:** 75915

**Ref:** ba4969415

Total plot's-land's area: 27960 m²

Coverage: 20 %

Density: 45 %

Available from: 2024-10-27

Offered at: 2,100,000

Type: **Agricultura**l

""""The property concerns a tourist field in Softades. It is located 70m from the beach and 180m from Pervolia-Mazotos road. The field has a total area of 27,960sqm. It is suitable for the development of holiday apartments or maisonettes. It offers nice unobstructed views of the sea.""""...