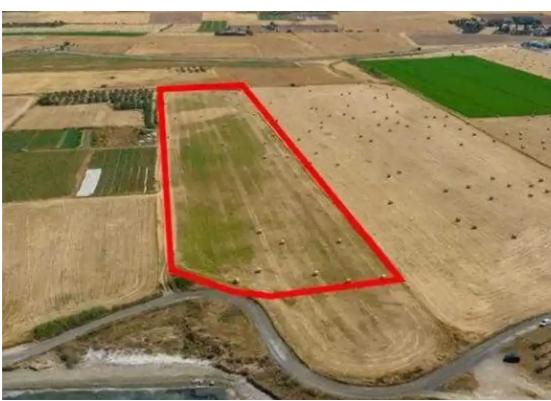

## Agricultural land 27960 m<sup>2</sup>

Larnaka, Softades-7561 , Cyprus

**Offered at:** €2,100,000

**Estate ID:** 75915

**Ref:** ba4969415

Total plot's-land's area: 27960 m²

Coverage: 20 %

Density: 45 %

Available from: 2024-10-27

Offered at: 2,100,000

Type: **Agricultura**l

""""The property concerns a tourist field in Softades. It is located 70m from the beach and 180m from Pervolia-Mazotos road. The field has a total area of 27,960sqm. It is suitable for the development of holiday apartments or maisonettes. It offers nice unobstructed views of the sea.""""...