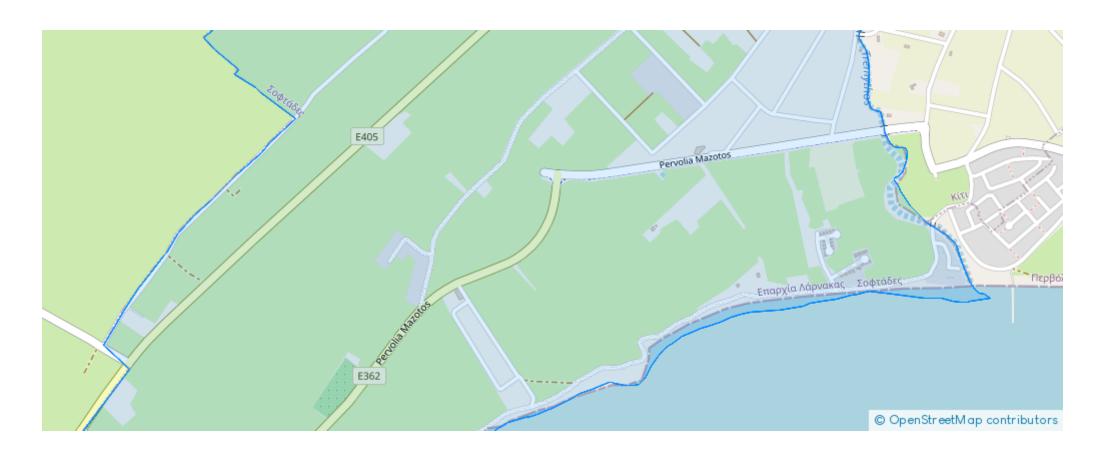

## Agricultural land 27960 m<sup>2</sup>

Larnaka, Softades-7561 , Cyprus

**Offered at:** €2,100,000

**Estate ID:** 75915

**Ref:** ba4969415











Total plot's-land's area: 27960 m²



Coverage: 20 %



Density: 45 %



Available from: 2024-10-27



Offered at: 2,100,000



Type: **Agricultura**l

""""The property concerns a tourist field in Softades. It is located 70m from the beach and 180m from Pervolia-Mazotos road. The field has a total area of 27,960sqm. It is suitable for the development of holiday apartments or maisonettes. It offers nice unobstructed views of the sea.""""...

## **Estate on map:**