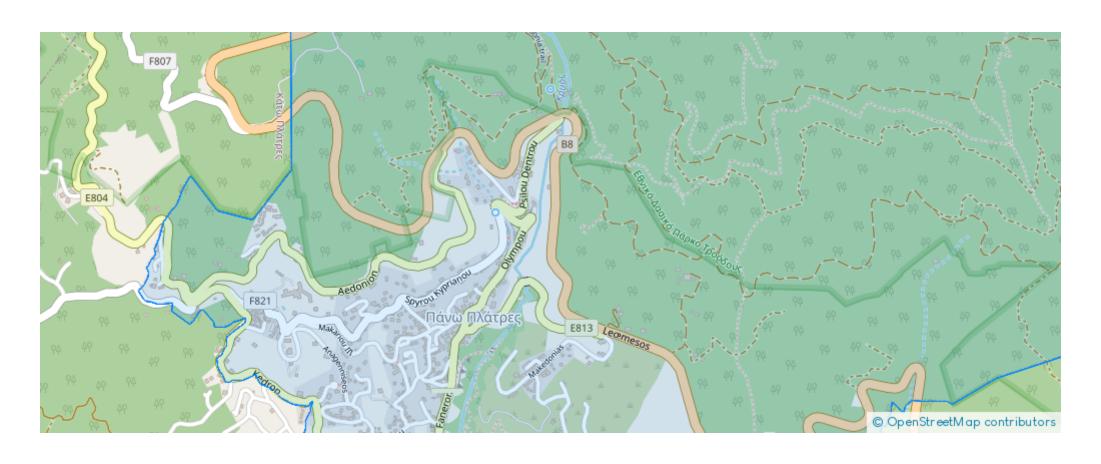

up>

Limassol, Pano-Platres-4820 , Cyprus

**Offered at:** € 225,000

**Estate ID:** 75917

**Ref:** ba5266087





Total plot's-land's area: 2061 m²



Coverage: 10 %



Density: 10 %



Available from: 2024-10-27



Offered at: **225,00** 



Type: Residential

"This adjacent pieces of land in the prestigious village of Platres (Pano) are now available for sale together. The 2 plots together offer a total of 2061sqm (one is 1076sqm and the other one 985sqm) located in the forest surrounded by pine trees and lovely views, just 45 minutes away from the centre of Limassol. An ideal place to built your country house in an amazing scenery of fresh air. The land belongs to building zone H8, with building density 10%, coverage 10%, 2 floors and maximum height 8.3m.""...

## **Estate on map:**