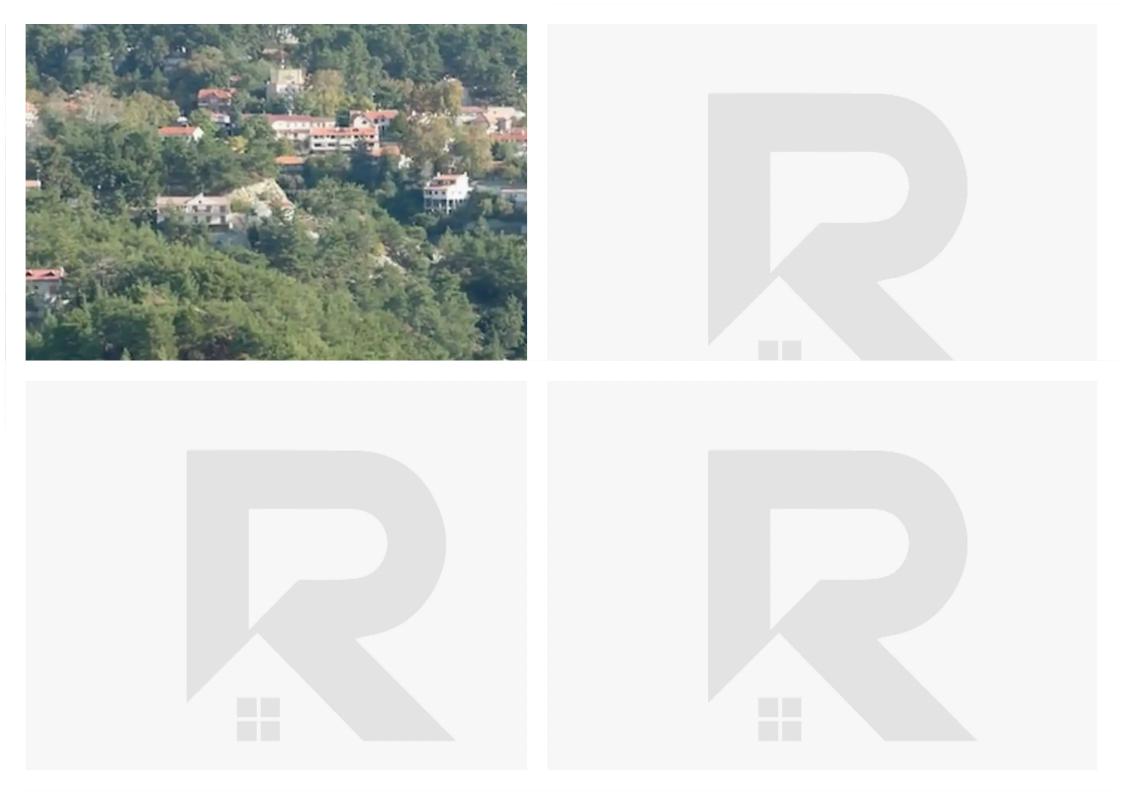

## Residential land 2061 m<sup>2</sup>

Limassol, Pano-Platres-4820 , Cyprus

**Offered at:** € 225,000

**Estate ID:** 75917

**Ref:** ba5266087

Total plot's-land's area: 2061 m²

Coverage: 10 %

Density: 10 %

Available from: 2024-10-27

Offered at: **225,00** 

Type: Residential

"This adjacent pieces of land in the prestigious village of Platres (Pano) are now available for sale together. The 2 plots together offer a total of 2061sqm (one is 1076sqm and the other one 985sqm) located in the forest surrounded by pine trees and lovely views, just 45 minutes away from the centre of Limassol. An ideal place to built your country house in an amazing scenery of fresh air. The land belongs to building zone H8, with building density 10%, coverage 10%, 2 floors and maximum height 8.3m.""...