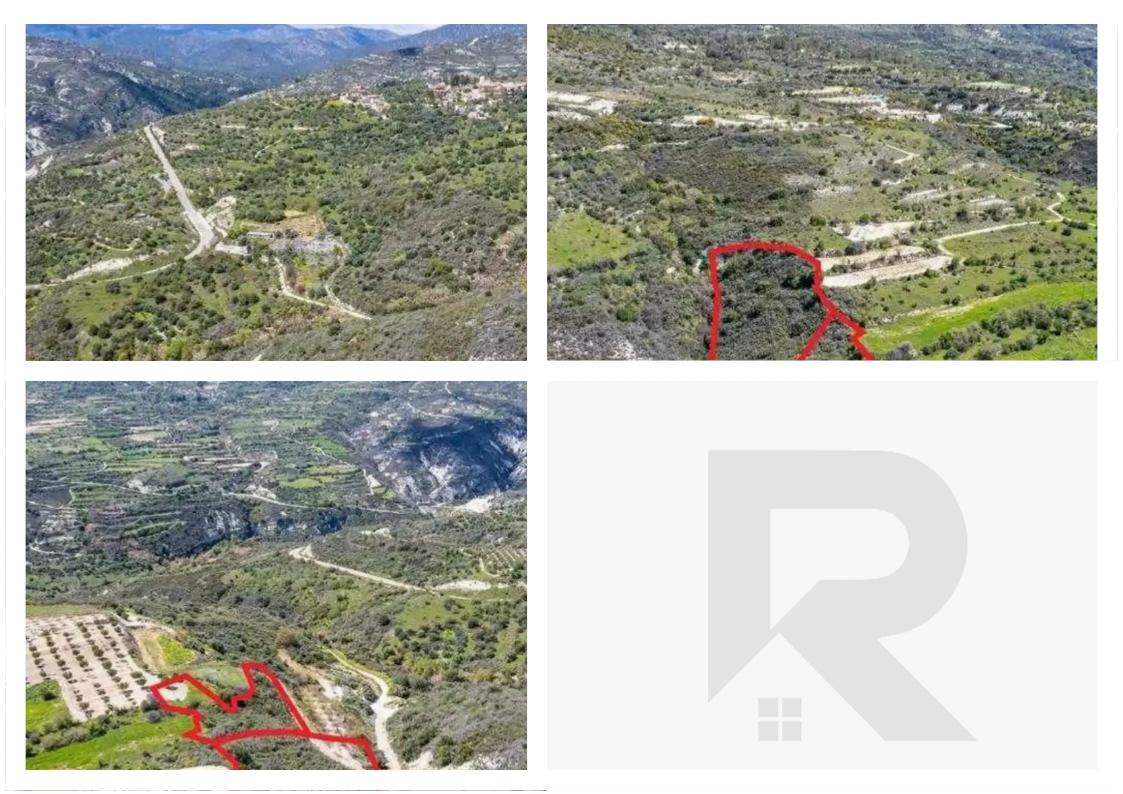

## Agricultural land 6931 m<sup>2</sup>

Paphos, Arminou-8625 , Cyprus

Offered at: € 3,000 Estate ID: 75919 Ref: ba4652975

""""The property consists of two adjacent shared (17%) agricultural fields in Arminou. They are located 880m from the centre of the village and 180m from the main road of Arminou - Mesana. The field with parcel number 553 has a land area of 4,348sqm and Gordian's share corresponds approximately to 740sqm. The field with parcel number 914 has a land area of 2,583sqm and Gordian's share corresponds approximately to 440sqm. Both fields have a total area of 6,931sqm and Gordian's share corresponds approximately to 1,180sqm. Both fields abut on an unregistered dirt road along their northeast border.""""...