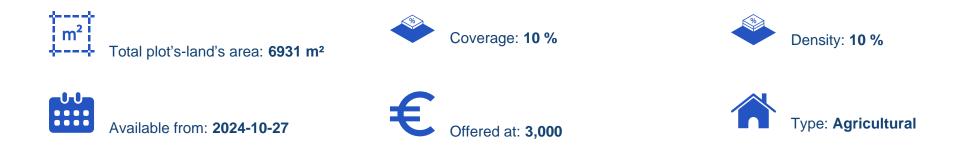

## Agricultural land 6931 m<sup>2</sup>

Paphos, Arminou-8625 , Cyprus

Offered at: € 3,000 Estate ID: 75919 Ref: ba4652975

""""The property consists of two adjacent shared (17%) agricultural fields in Arminou. They are located 880m from the centre of the village and 180m from the main road of Arminou - Mesana. The field with parcel number 553 has a land area of 4,348sqm and Gordian's share corresponds approximately to 740sqm. The field with parcel number 914 has a land area of 2,583sqm and Gordian's share corresponds approximately to 440sqm. Both fields have a total area of 6,931sqm and Gordian's share corresponds approximately to 1,180sqm. Both fields abut on an unregistered dirt road along their northeast border.""""...