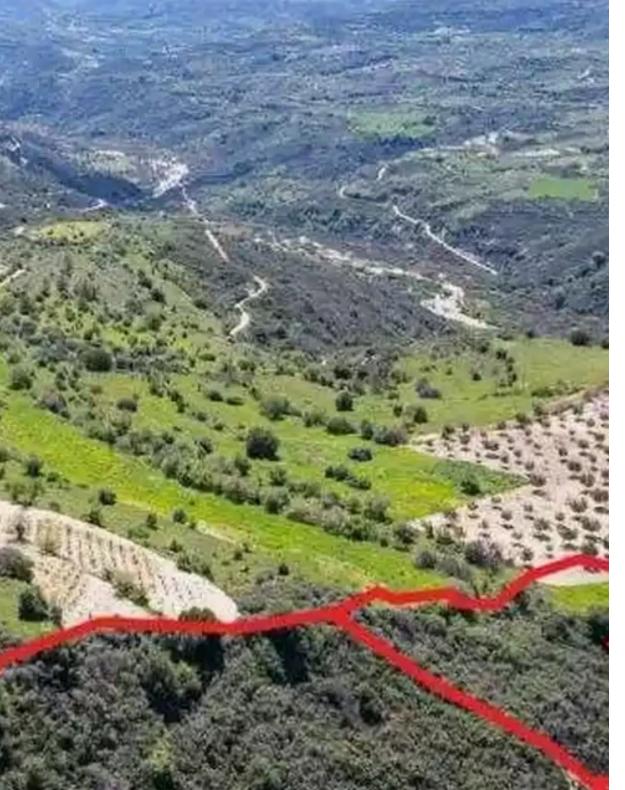

## Agricultural land 6931 m<sup>2</sup>

Paphos, Arminou-8625 , Cyprus

Offered at: € 3,000 Estate ID: 75919 Ref: ba4652975

""""The property consists of two adjacent shared (17%) agricultural fields in Arminou. They are located 880m from the centre of the village and 180m from the main road of Arminou - Mesana. The field with parcel number 553 has a land area of 4,348sqm and Gordian's share corresponds approximately to 740sqm. The field with parcel number 914 has a land area of 2,583sqm and Gordian's share corresponds approximately to 440sqm. Both fields have a total area of 6,931sqm and Gordian's share corresponds approximately to 1,180sqm. Both fields abut on an unregistered dirt road along their northeast border.""""...