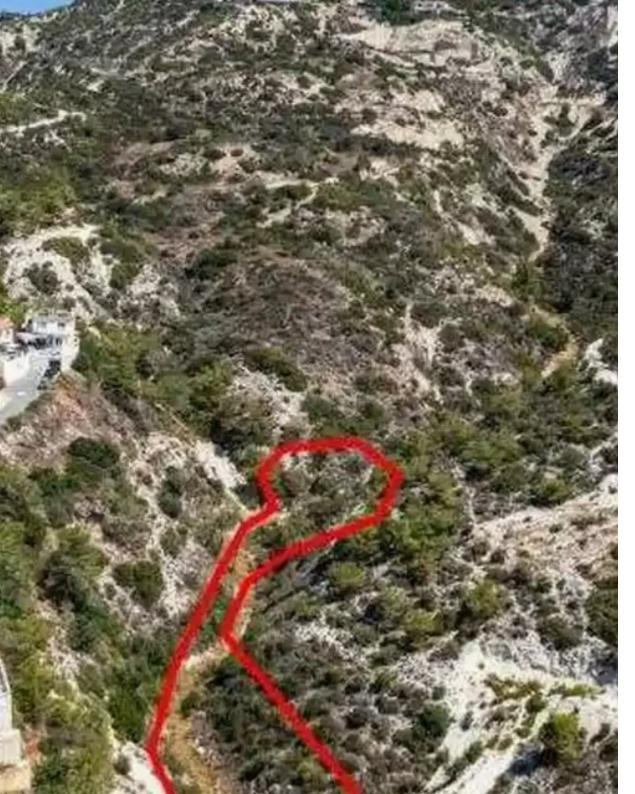

## Residential land 2342 m<sup>2</sup>

Paphos, Pegeia-Village-8560, Cyprus

**Offered at:** €33,600

**Estate ID:** 75922

**Ref:** ba4834488

Total plot's-land's area: 2342 m²

Coverage: 20 %

Density: 30 %

Available from: 2024-10-27

Offered at: 33,60

Type: Residential

""""The property is a residential (42%) and agricultural (58%) field in Pegeia. It is located 200m from the center of Pegeia, 500m from the connection road Pegeia- Kathikas and approximately 60m from the nearest registered road. The field has a land area of 2,342sqm. There are all the necessary services of water supply and electricity close to the property. The immediate area is characterized by residential properties, like detached modern houses, complexes of houses, and plots under separation. VAT applicable on residential part of the field only.""""...