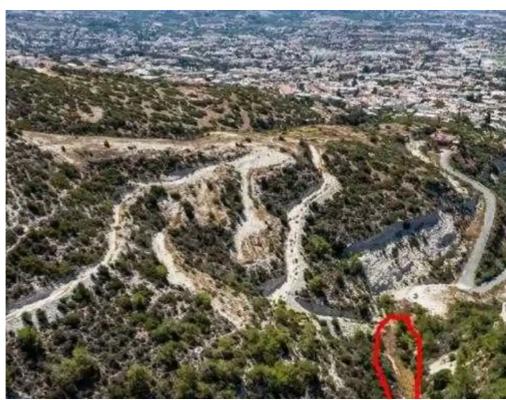

## Residential land 2342 m<sup>2</sup>

Paphos, Pegeia-Village-8560, Cyprus

**Offered at:** €33,600

**Estate ID:** 75922

**Ref:** ba4834488

Total plot's-land's area: 2342 m²

Coverage: 20 %

Density: 30 %

Available from: 2024-10-27

Offered at: 33,60

Type: Residential

""""The property is a residential (42%) and agricultural (58%) field in Pegeia. It is located 200m from the center of Pegeia, 500m from the connection road Pegeia- Kathikas and approximately 60m from the nearest registered road. The field has a land area of 2,342sqm. There are all the necessary services of water supply and electricity close to the property. The immediate area is characterized by residential properties, like detached modern houses, complexes of houses, and plots under separation. VAT applicable on residential part of the field only.""""...