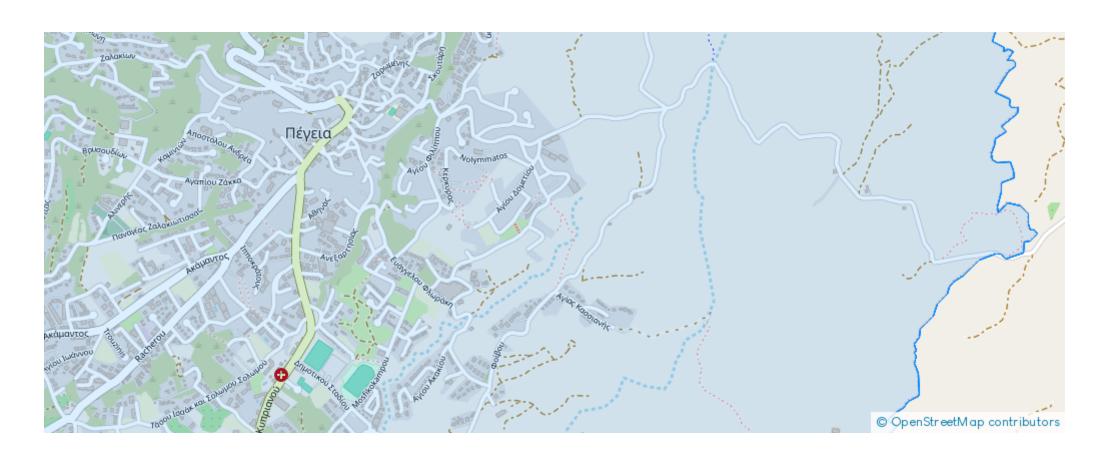

ered at:** €33,600

**Estate ID:** 75922

**Ref:** ba4834488











Total plot's-land's area: 2342 m²



Coverage: 20 %



Density: 30 %



Available from: 2024-10-27



Offered at: 33,60



Type: Residential

""""The property is a residential (42%) and agricultural (58%) field in Pegeia. It is located 200m from the center of Pegeia, 500m from the connection road Pegeia- Kathikas and approximately 60m from the nearest registered road. The field has a land area of 2,342sqm. There are all the necessary services of water supply and electricity close to the property. The immediate area is characterized by residential properties, like detached modern houses, complexes of houses, and plots under separation. VAT applicable on residential part of the field only.""""...

## **Estate on map:**