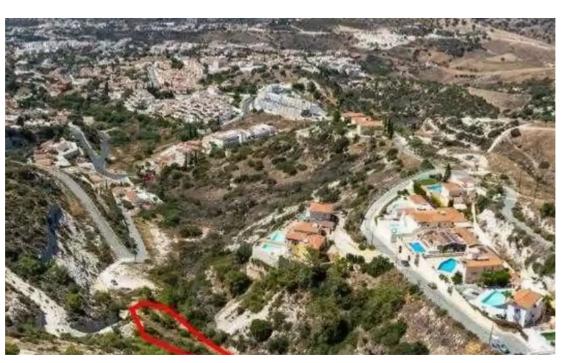

## Residential land 2342 m<sup>2</sup>

Paphos, Pegeia-Village-8560, Cyprus

**Offered at:** €33,600

**Estate ID:** 75922

**Ref:** ba4834488

Total plot's-land's area: 2342 m²

Coverage: 20 %

Density: 30 %

Available from: 2024-10-27

Offered at: 33,60

Type: Residential

""""The property is a residential (42%) and agricultural (58%) field in Pegeia. It is located 200m from the center of Pegeia, 500m from the connection road Pegeia- Kathikas and approximately 60m from the nearest registered road. The field has a land area of 2,342sqm. There are all the necessary services of water supply and electricity close to the property. The immediate area is characterized by residential properties, like detached modern houses, complexes of houses, and plots under separation. VAT applicable on residential part of the field only.""""...