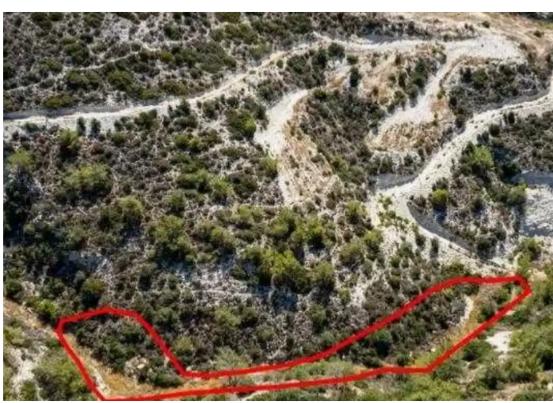

## Residential land 2342 m<sup>2</sup>

Paphos, Pegeia-Village-8560, Cyprus

**Offered at:** €33,600

**Estate ID:** 75922

**Ref:** ba4834488

Total plot's-land's area: 2342 m²

Coverage: 20 %

Density: 30 %

Available from: 2024-10-27

Offered at: 33,60

Type: Residential

""""The property is a residential (42%) and agricultural (58%) field in Pegeia. It is located 200m from the center of Pegeia, 500m from the connection road Pegeia- Kathikas and approximately 60m from the nearest registered road. The field has a land area of 2,342sqm. There are all the necessary services of water supply and electricity close to the property. The immediate area is characterized by residential properties, like detached modern houses, complexes of houses, and plots under separation. VAT applicable on residential part of the field only.""""...