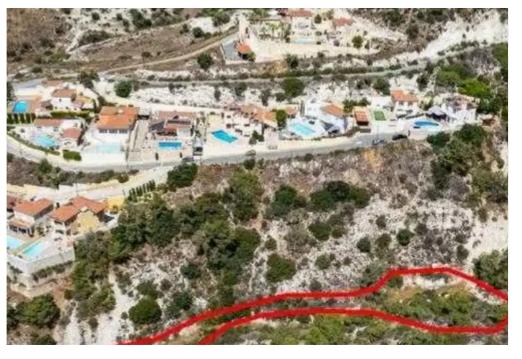

## Residential land 2342 m<sup>2</sup>

Paphos, Pegeia-Village-8560, Cyprus

**Offered at:** €33,600

**Estate ID:** 75922

**Ref:** ba4834488

Total plot's-land's area: 2342 m²

Coverage: 20 %

Density: 30 %

Available from: 2024-10-27

Offered at: 33,60

Type: Residential

""""The property is a residential (42%) and agricultural (58%) field in Pegeia. It is located 200m from the center of Pegeia, 500m from the connection road Pegeia- Kathikas and approximately 60m from the nearest registered road. The field has a land area of 2,342sqm. There are all the necessary services of water supply and electricity close to the property. The immediate area is characterized by residential properties, like detached modern houses, complexes of houses, and plots under separation. VAT applicable on residential part of the field only.""""...