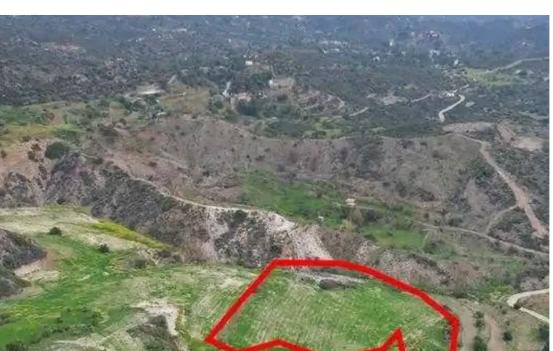

## Agricultural land 9700 m<sup>2</sup>

Larnaka, Vavla-7713, Cyprus

**Offered at:** €22,000

**Estate ID:** 75925

**Ref:** ba4817904

Total plot's-land's area: 9700 m²

Coverage: 10 %

Density: 10 %

Available from: 2024-10-27

Offered at: 22,000

Type: **Agricultural** 

"""The property is an agricultural field in Vavla village. It is located 600 meters from the road that connects the villages of Vavla and Lageia. It has land area of 9,700sqm. It offers close proximity from a registered road and the immediate area of the property consists of agricultural fields of land."""...