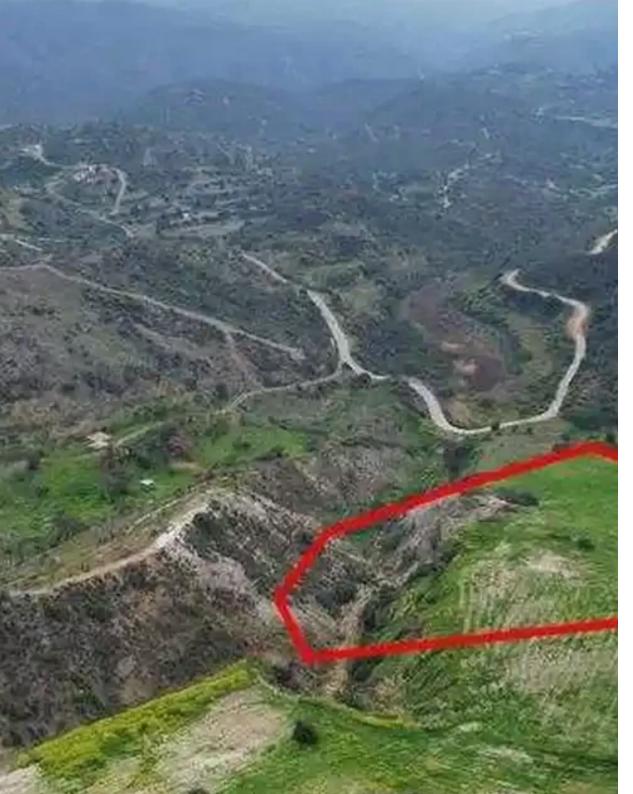

## Agricultural land 9700 m<sup>2</sup>

Larnaka, Vavla-7713, Cyprus

**Offered at:** €22,000

**Estate ID:** 75925

**Ref:** ba4817904

Total plot's-land's area: 9700 m²

Coverage: 10 %

Density: 10 %

Available from: 2024-10-27

Offered at: 22,000

Type: **Agricultural** 

"""The property is an agricultural field in Vavla village. It is located 600 meters from the road that connects the villages of Vavla and Lageia. It has land area of 9,700sqm. It offers close proximity from a registered road and the immediate area of the property consists of agricultural fields of land."""...