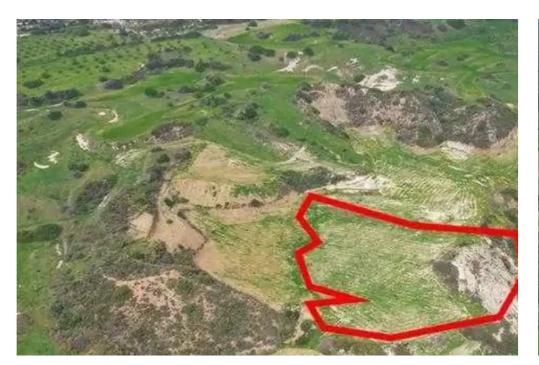

## Agricultural land 9700 m<sup>2</sup>

Larnaka, Vavla-7713, Cyprus

**Offered at:** €22,000

**Estate ID:** 75925

**Ref:** ba4817904

Total plot's-land's area: 9700 m²

Coverage: 10 %

Density: 10 %

Available from: 2024-10-27

Offered at: 22,000

Type: **Agricultural** 

"""The property is an agricultural field in Vavla village. It is located 600 meters from the road that connects the villages of Vavla and Lageia. It has land area of 9,700sqm. It offers close proximity from a registered road and the immediate area of the property consists of agricultural fields of land."""...