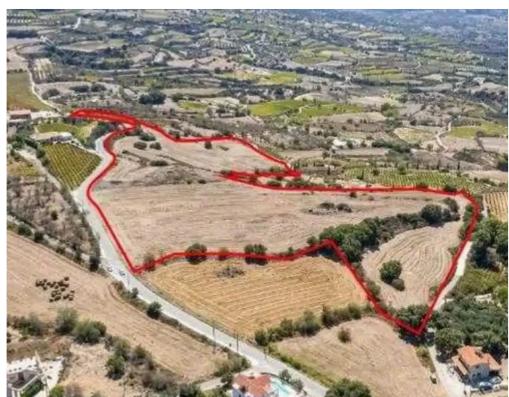

## Residential land 58060 m<sup>2</sup>

Paphos, Polemi-8549, Cyprus

**Offered at:** €550,000

**Estate ID:** 75929

**Ref:** ba4902964

Total plot's-land's area: 58060 m²

Coverage: 35 %

Density: 60 %

Available from: 2024-10-27

Offered at: **550,00** 

Гуре: **Residential** 

"""The property is a shared (approximately 39%) field in Polemi. It is located 790m from the center of Polemi community and 2klm from the connecting road Pafos-Polis Chrysochou. It benefits from 935m road frontage along its western, south and southeastern border and from 935m road frontage along its northeastern border. It has a total land area of 58,060sqm, and Gordian's share corresponds approximately to 22,844sqm. The property falls within two planning zones, residential (H3 zone-97%) and agricultural (?3 zone-3%)."""...