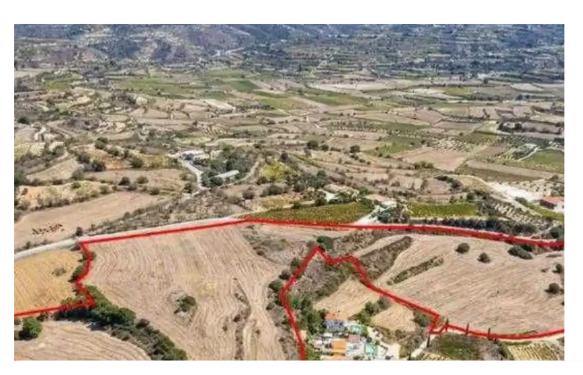

## Residential land 58060 m<sup>2</sup>

Paphos, Polemi-8549, Cyprus

**Offered at:** €550,000

**Estate ID:** 75929

**Ref:** ba4902964

Total plot's-land's area: 58060 m²

Coverage: 35 %

Density: 60 %

Available from: 2024-10-27

Offered at: **550,00** 

Гуре: **Residential** 

"""The property is a shared (approximately 39%) field in Polemi. It is located 790m from the center of Polemi community and 2klm from the connecting road Pafos-Polis Chrysochou. It benefits from 935m road frontage along its western, south and southeastern border and from 935m road frontage along its northeastern border. It has a total land area of 58,060sqm, and Gordian's share corresponds approximately to 22,844sqm. The property falls within two planning zones, residential (H3 zone-97%) and agricultural (?3 zone-3%)."""...