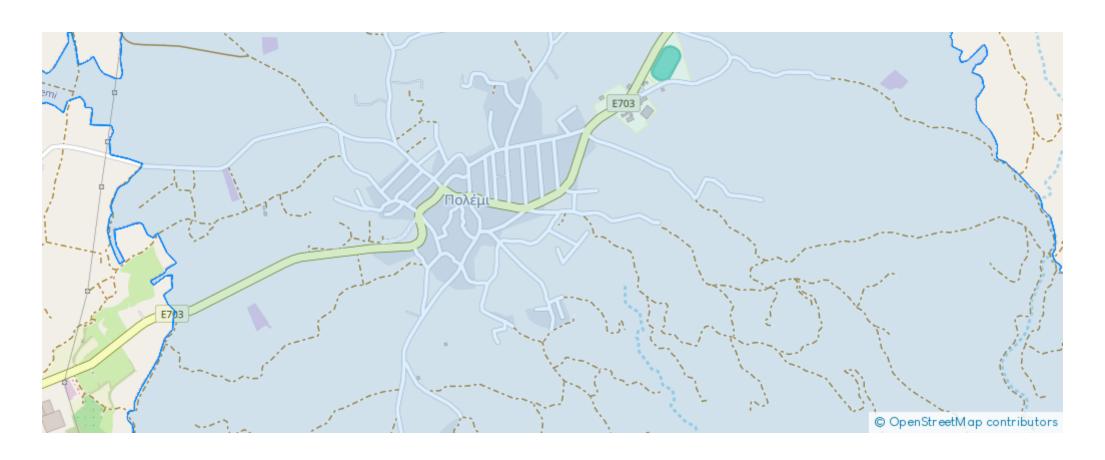

8549, Cyprus

**Offered at:** €550,000

**Estate ID:** 75929

**Ref:** ba4902964











Total plot's-land's area: 58060 m²



Coverage: 35 %



Density: 60 %



Available from: 2024-10-27



Offered at: **550,00** 



Гуре: **Residential** 

"""The property is a shared (approximately 39%) field in Polemi. It is located 790m from the center of Polemi community and 2klm from the connecting road Pafos-Polis Chrysochou. It benefits from 935m road frontage along its western, south and southeastern border and from 935m road frontage along its northeastern border. It has a total land area of 58,060sqm, and Gordian's share corresponds approximately to 22,844sqm. The property falls within two planning zones, residential (H3 zone-97%) and agricultural (?3 zone-3%)."""...

## **Estate on map:**