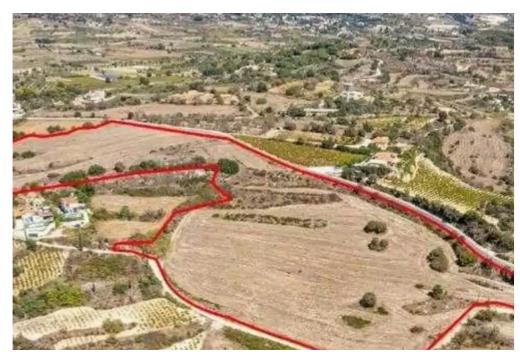

## Residential land 58060 m<sup>2</sup>

Paphos, Polemi-8549, Cyprus

**Offered at:** €550,000

**Estate ID:** 75929

**Ref:** ba4902964

Total plot's-land's area: 58060 m²

Coverage: 35 %

Density: 60 %

Available from: 2024-10-27

Offered at: **550,00** 

Гуре: **Residential** 

"""The property is a shared (approximately 39%) field in Polemi. It is located 790m from the center of Polemi community and 2klm from the connecting road Pafos-Polis Chrysochou. It benefits from 935m road frontage along its western, south and southeastern border and from 935m road frontage along its northeastern border. It has a total land area of 58,060sqm, and Gordian's share corresponds approximately to 22,844sqm. The property falls within two planning zones, residential (H3 zone-97%) and agricultural (?3 zone-3%)."""...