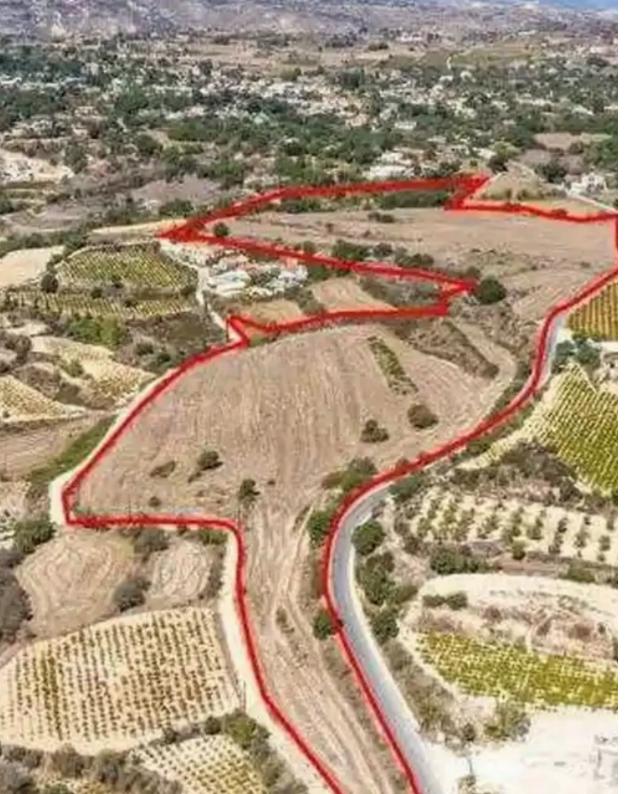

## Residential land 58060 m<sup>2</sup>

Paphos, Polemi-8549, Cyprus

**Offered at:** €550,000

**Estate ID:** 75929

**Ref:** ba4902964

Total plot's-land's area: 58060 m²

Coverage: 35 %

Density: 60 %

Available from: 2024-10-27

Offered at: **550,00** 

Гуре: **Residential** 

"""The property is a shared (approximately 39%) field in Polemi. It is located 790m from the center of Polemi community and 2klm from the connecting road Pafos-Polis Chrysochou. It benefits from 935m road frontage along its western, south and southeastern border and from 935m road frontage along its northeastern border. It has a total land area of 58,060sqm, and Gordian's share corresponds approximately to 22,844sqm. The property falls within two planning zones, residential (H3 zone-97%) and agricultural (?3 zone-3%)."""...