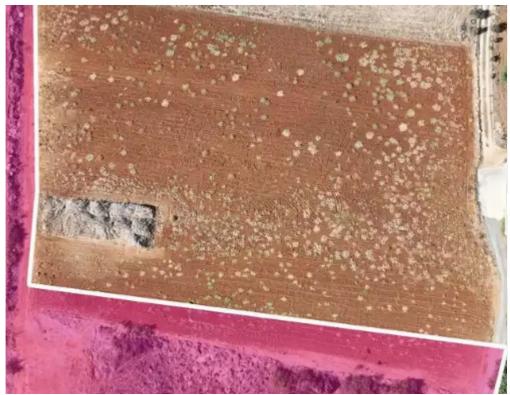

## Agricultural land 8171 m<sup>2</sup>

Famagusta, Sotira-5390 , Cyprus

**Offered at:** € 199,000

**Estate ID:** 75945

**Ref:** ba5376328

Total plot's-land's area: 8171 m²

Available from: 2024-10-27

Offered at: 199,00

Type: Agricultura

"""""Residential/agricultural field extending to about 8.171 sq.m. in total situated in Sotira, Ammochostos. The property has a flat surface and the nearest registered road is only 10m away. The asset is located about 450 meters south of Sotera-Paralimni connecting road, about 400 meters southeast of the 3rd Primary School of Sotera, about 1 km southeast of the central area of ??Sotera.and about 7.7km from the beach. The property falls within a duel Zone ??6(73%), with a building coefficient of 90%, coverage of 50%, and permission for 2 floors (10m) of construction and Zone ??5(27%), with a building coefficient of 15%, coverage of 15%, and permission for 2 floors (7m) of constru...