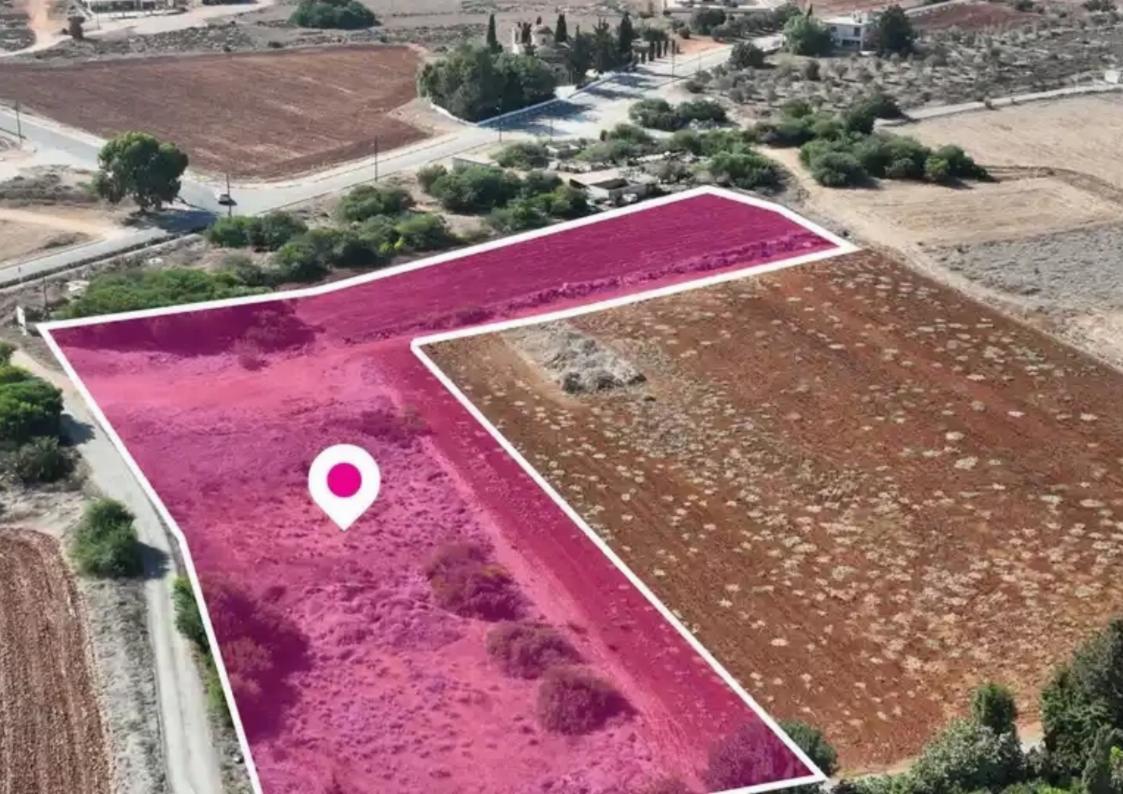

8171 m²



Available from: 2024-10-27



Offered at: 199,00



Type: Agricultura

"""""Residential/agricultural field extending to about 8.171 sq.m. in total situated in Sotira, Ammochostos. The property has a flat surface and the nearest registered road is only 10m away. The asset is located about 450 meters south of Sotera-Paralimni connecting road, about 400 meters southeast of the 3rd Primary School of Sotera, about 1 km southeast of the central area of ??Sotera.and about 7.7km from the beach. The property falls within a duel Zone ??6(73%), with a building coefficient of 90%, coverage of 50%, and permission for 2 floors (10m) of construction and Zone ??5(27%), with a building coefficient of 15%, coverage of 15%, and permission for 2 floors (7m) of constru...

## **Estate on map:**