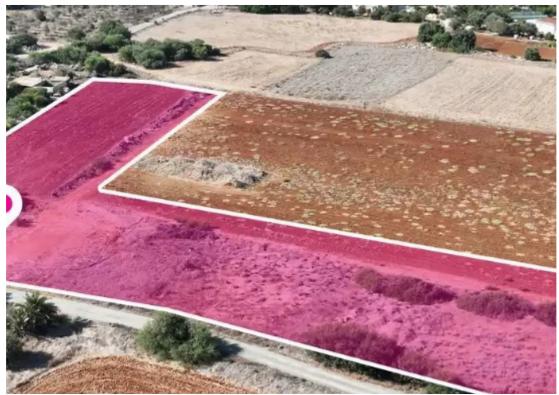

## Agricultural land 8171 m<sup>2</sup>

Famagusta, Sotira-5390 , Cyprus

**Offered at:** € 199,000

**Estate ID:** 75945

**Ref:** ba5376328

Total plot's-land's area: 8171 m²

Available from: 2024-10-27

Offered at: 199,00

Type: Agricultura

"""""Residential/agricultural field extending to about 8.171 sq.m. in total situated in Sotira, Ammochostos. The property has a flat surface and the nearest registered road is only 10m away. The asset is located about 450 meters south of Sotera-Paralimni connecting road, about 400 meters southeast of the 3rd Primary School of Sotera, about 1 km southeast of the central area of ??Sotera.and about 7.7km from the beach. The property falls within a duel Zone ??6(73%), with a building coefficient of 90%, coverage of 50%, and permission for 2 floors (10m) of construction and Zone ??5(27%), with a building coefficient of 15%, coverage of 15%, and permission for 2 floors (7m) of constru...