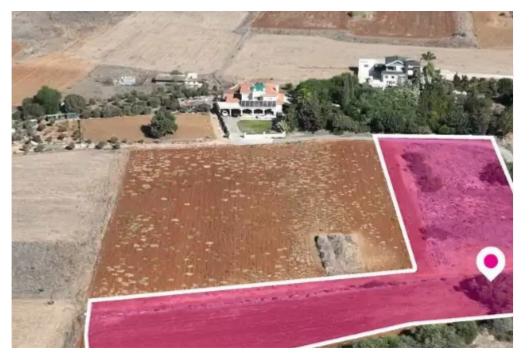

Type: Agricultura

"""""Residential/agricultural field extending to about 8.171 sq.m. in total situated in Sotira, Ammochostos. The property has a flat surface and the nearest registered road is only 10m away. The asset is located about 450 meters south of Sotera-Paralimni connecting road, about 400 meters southeast of the 3rd Primary School of Sotera, about 1 km southeast of the central area of ??Sotera.and about 7.7km from the beach. The property falls within a duel Zone ??6(73%), with a building coefficient of 90%, coverage of 50%, and permission for 2 floors (10m) of construction and Zone ??5(27%), with a building coefficient of 15%, coverage of 15%, and permission for 2 floors (7m) of constru...

## **Estate on map:**