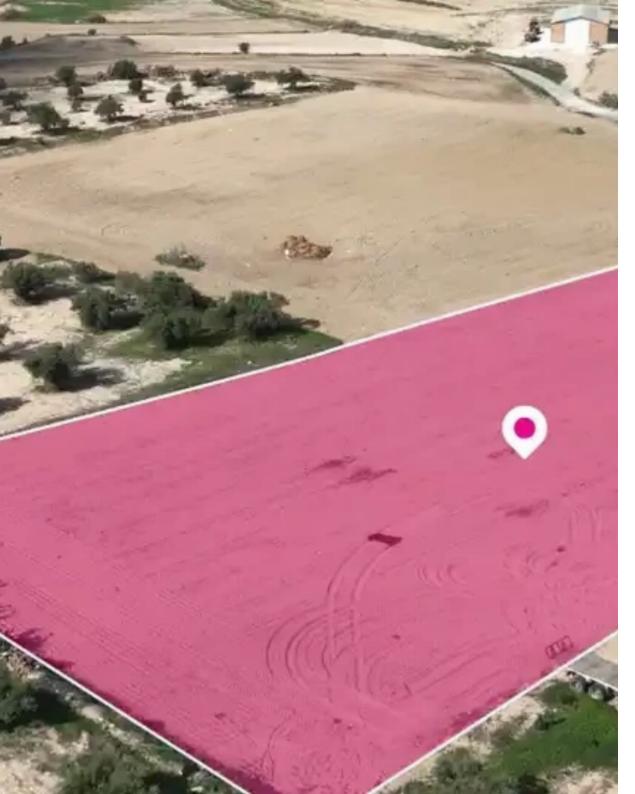

## Residential land 7024 m<sup>2</sup>

Larnaka, Athienou-7600, Cyprus

**Offered at:** € 260,000

**Estate ID:** 75950

**Ref:** ba5328929

Total plot's-land's area: 7024 m²

Available from: 2024-10-27

Offered at: 260,00

Type: Residentia

"""Residential field, extending to about 7024sq.m. in total, located in Athienou. Larnaca. The property has a rectangular shape and flat surface. Access to the field is via a registered dirt road with total frontage of approx. 68m. The asset is located approximately 1Km north from Athienou primary school.

The property falls within Zone K?6 (Residential zone), with a building coefficient of 90%, coverage of 50%, and permission for 2 floors (8.30m) of construction. During the onsite inspection it was found cultivated."""...