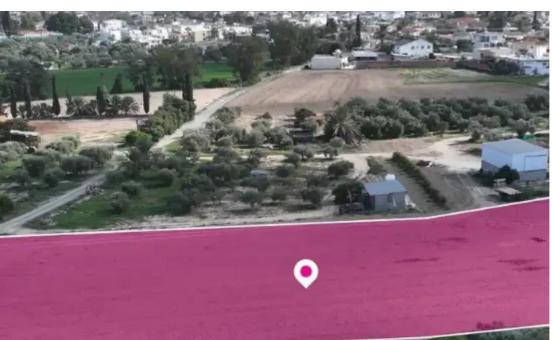

## Residential land 7024 m<sup>2</sup>

Larnaka, Athienou-7600, Cyprus

**Offered at:** € 260,000

**Estate ID:** 75950

**Ref:** ba5328929

Total plot's-land's area: 7024 m²

Available from: 2024-10-27

Offered at: 260,00

Type: Residentia

"""Residential field, extending to about 7024sq.m. in total, located in Athienou. Larnaca. The property has a rectangular shape and flat surface. Access to the field is via a registered dirt road with total frontage of approx. 68m. The asset is located approximately 1Km north from Athienou primary school.

The property falls within Zone K?6 (Residential zone), with a building coefficient of 90%, coverage of 50%, and permission for 2 floors (8.30m) of construction. During the onsite inspection it was found cultivated."""...