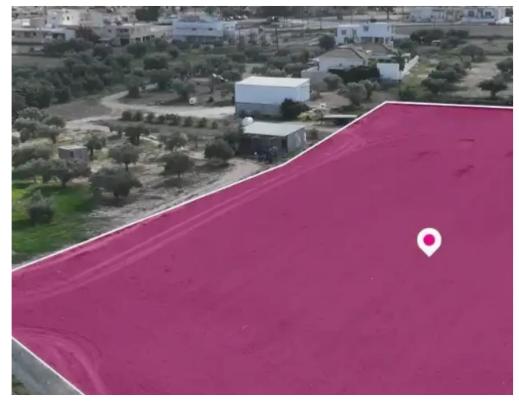

## Residential land 7024 m<sup>2</sup>

Larnaka, Athienou-7600, Cyprus

**Offered at:** € 260,000

**Estate ID:** 75950

**Ref:** ba5328929

Total plot's-land's area: 7024 m²

Available from: 2024-10-27

Offered at: 260,00

Type: Residentia

"""Residential field, extending to about 7024sq.m. in total, located in Athienou. Larnaca. The property has a rectangular shape and flat surface. Access to the field is via a registered dirt road with total frontage of approx. 68m. The asset is located approximately 1Km north from Athienou primary school.

The property falls within Zone K?6 (Residential zone), with a building coefficient of 90%, coverage of 50%, and permission for 2 floors (8.30m) of construction. During the onsite inspection it was found cultivated."""...