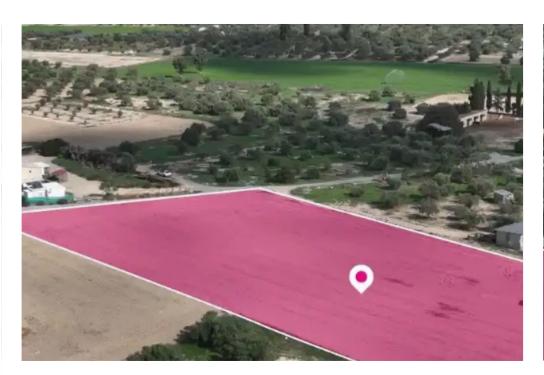

## Residential land 7024 m<sup>2</sup>

Larnaka, Athienou-7600, Cyprus

**Offered at:** € 260,000

**Estate ID:** 75950

**Ref:** ba5328929

Total plot's-land's area: 7024 m²

Available from: 2024-10-27

Offered at: 260,00

Type: Residentia

"""Residential field, extending to about 7024sq.m. in total, located in Athienou. Larnaca. The property has a rectangular shape and flat surface. Access to the field is via a registered dirt road with total frontage of approx. 68m. The asset is located approximately 1Km north from Athienou primary school.

The property falls within Zone K?6 (Residential zone), with a building coefficient of 90%, coverage of 50%, and permission for 2 floors (8.30m) of construction. During the onsite inspection it was found cultivated."""...