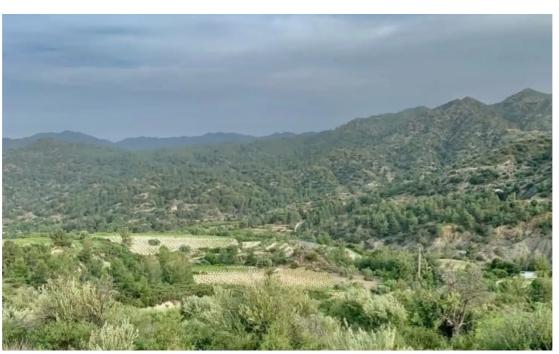

## Agricultural land 25284 m<sup>2</sup>

Limassol, Trimiklini-4730 , Cyprus

**Offered at:** € 680,000

**Estate ID:** 75953

**Ref:** ba5327842

Total plot's-land's area: 25284 m<sup>2</sup>

Coverage: 10 %

Available from: 2024-10-27

Offered at: 680,000

Type: **Agricultura** 

"""An exceptional opportunity to own a beautiful land plot in Trimiklini, just 1.5 km from Alphamega. Nestled in the serene Troodos Mountains, this agricultural land offers breathtaking mountain views. The plot features a building factor of 10% and a coverage ratio of 10%, providing ample space for development while preserving the natural beauty of the surroundings. Ideal for those seeking tranquility and a connection with nature."""...