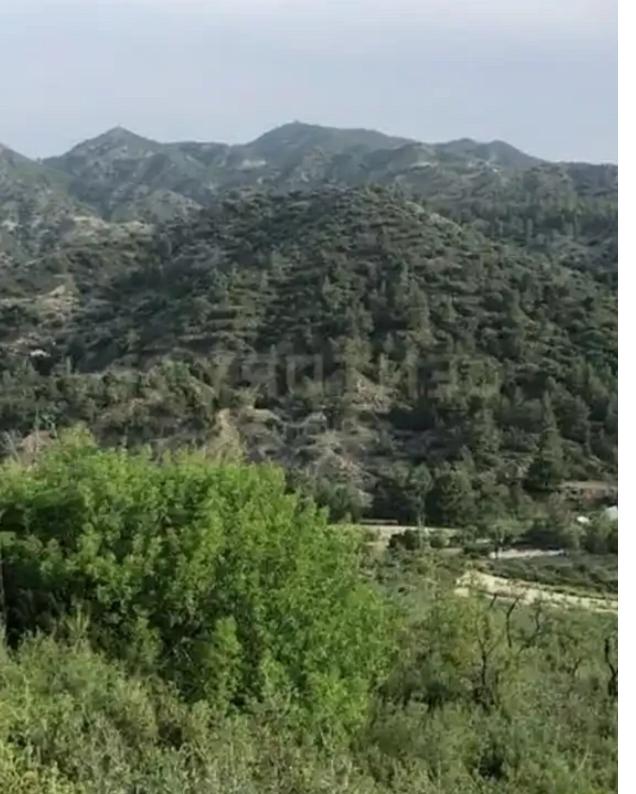

## Agricultural land 25284 m<sup>2</sup>

Limassol, Trimiklini-4730 , Cyprus

**Offered at:** € 680,000

**Estate ID:** 75953

**Ref:** ba5327842

Total plot's-land's area: 25284 m<sup>2</sup>

Coverage: 10 %

Available from: 2024-10-27

Offered at: 680,000

Type: **Agricultura** 

"""An exceptional opportunity to own a beautiful land plot in Trimiklini, just 1.5 km from Alphamega. Nestled in the serene Troodos Mountains, this agricultural land offers breathtaking mountain views. The plot features a building factor of 10% and a coverage ratio of 10%, providing ample space for development while preserving the natural beauty of the surroundings. Ideal for those seeking tranquility and a connection with nature."""...