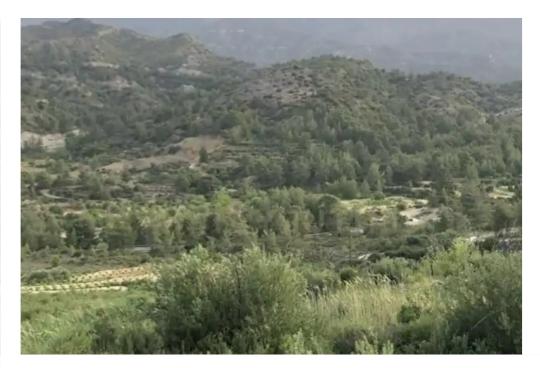

## Agricultural land 25284 m<sup>2</sup>

Limassol, Trimiklini-4730 , Cyprus

**Offered at:** € 680,000

**Estate ID:** 75953

**Ref:** ba5327842

Total plot's-land's area: 25284 m<sup>2</sup>

Coverage: 10 %

Available from: 2024-10-27

Offered at: 680,000

Type: **Agricultura** 

"""An exceptional opportunity to own a beautiful land plot in Trimiklini, just 1.5 km from Alphamega. Nestled in the serene Troodos Mountains, this agricultural land offers breathtaking mountain views. The plot features a building factor of 10% and a coverage ratio of 10%, providing ample space for development while preserving the natural beauty of the surroundings. Ideal for those seeking tranquility and a connection with nature."""...