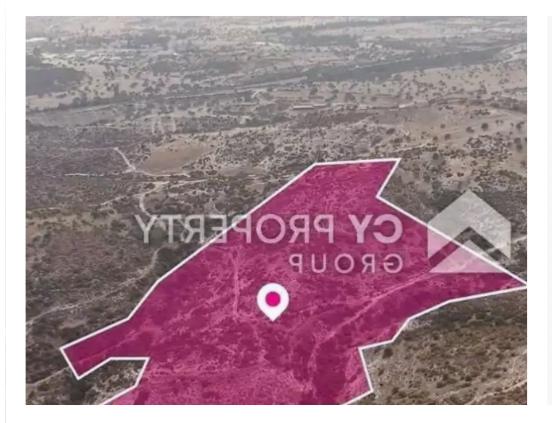

## Agricultural land 56800 m<sup>2</sup>

Larnaka, Skarinou-7731, Cyprus

**Offered at:** €74,000

**Estate ID:** 75956

**Ref:** ba5281962









Total plot's-land's area: 56800 m²



Coverage: 10 %



Density: 10 %



Available from: 2024-10-27



Offered at: **74,00**0



Type: **Agricultura**l

""""Agricultural field, extending to about 56.800 sq.m. in total. The asset is located approx. 1km north of Limassol-Larnaca highway and 1.3 km northeast from the center of the village. The property falls within Zone ?3, with a building coefficient of 10%, coverage of 10%, and permission for 2 floors (8.3m) of construction.""""...

## **Estate on map:**