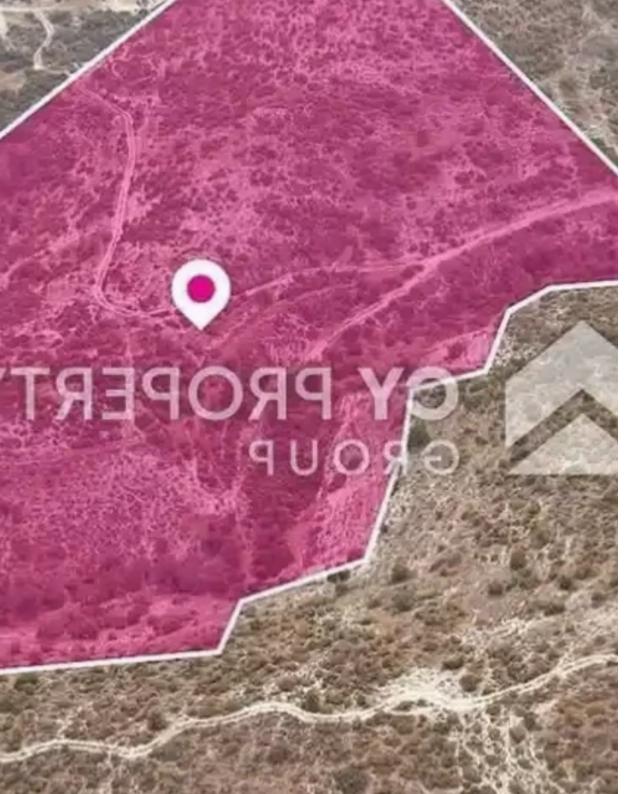

## Agricultural land 56800 m<sup>2</sup>

Larnaka, Skarinou-7731, Cyprus

**Offered at:** €74,000

**Estate ID:** 75956

**Ref:** ba5281962

Total plot's-land's area: 56800 m²

Coverage: 10 %

Density: 10 %

Available from: 2024-10-27

Offered at: **74,00**0

Type: **Agricultura**l

""""Agricultural field, extending to about 56.800 sq.m. in total. The asset is located approx. 1km north of Limassol-Larnaca highway and 1.3 km northeast from the center of the village. The property falls within Zone ?3, with a building coefficient of 10%, coverage of 10%, and permission for 2 floors (8.3m) of construction.""""...

## **Estate on map:**