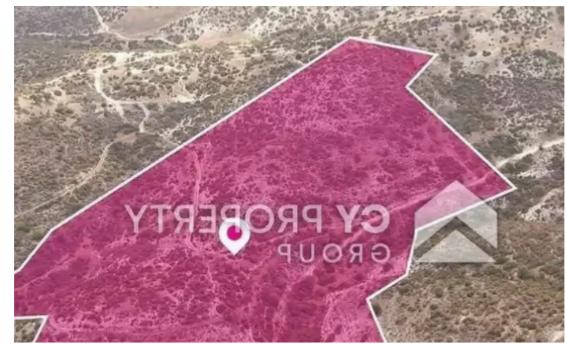

## Agricultural land 56800 m<sup>2</sup>

Larnaka, Skarinou-7731, Cyprus

**Offered at:** €74,000

**Estate ID:** 75956

**Ref:** ba5281962









Total plot's-land's area: 56800 m²



Coverage: 10 %



Density: 10 %



Available from: 2024-10-27



Offered at: **74,00**0



Type: **Agricultura**l

""""Agricultural field, extending to about 56.800 sq.m. in total. The asset is located approx. 1km north of Limassol-Larnaca highway and 1.3 km northeast from the center of the village. The property falls within Zone ?3, with a building coefficient of 10%, coverage of 10%, and permission for 2 floors (8.3m) of construction.""""...

## **Estate on map:**