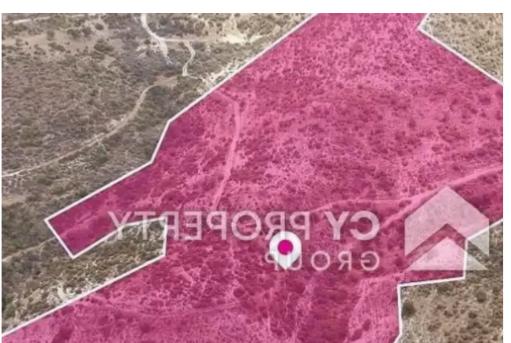

## Agricultural land 56800 m<sup>2</sup>

Larnaka, Skarinou-7731, Cyprus

**Offered at:** €74,000

**Estate ID:** 75956

**Ref:** ba5281962









Total plot's-land's area: 56800 m²



Coverage: 10 %



Density: 10 %



Available from: 2024-10-27



Offered at: **74,00**0



Type: **Agricultura**l

""""Agricultural field, extending to about 56.800 sq.m. in total. The asset is located approx. 1km north of Limassol-Larnaca highway and 1.3 km northeast from the center of the village. The property falls within Zone ?3, with a building coefficient of 10%, coverage of 10%, and permission for 2 floors (8.3m) of construction.""""...

## **Estate on map:**