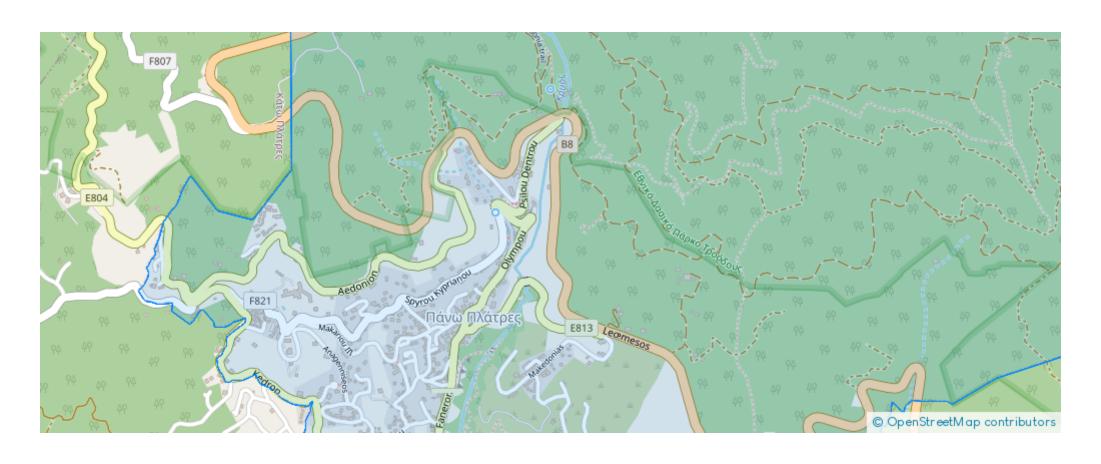

red at:** €300,000

**Estate ID:** 75978

**Ref:** ba5456225











NET internal area: 126



Bathrooms: 4



Bedrooms: 3



Parking spaces: Covered cars



Available from: 2024-10-27



Offered at: 300,000



Type: SemidetachedHouse

picturesque mountain village of Platres, Cyprus. Enjoy breathtaking countryside views and the serene atmosphere of this popular wine-producing region. Key Features: Spacious Bedrooms: Three generously sized bedrooms provide ample space for relaxation and privacy. Luxurious Bathrooms: Indulge in four beautifully appointed bathrooms, including an en-suite master bathroom. Outdoor Living: Enjoy the fresh mountain air on your private balcony or barbecue area, perfect for entertaining guests. Modern Amenities: The maisonette is equi...

## **Estate on map:**