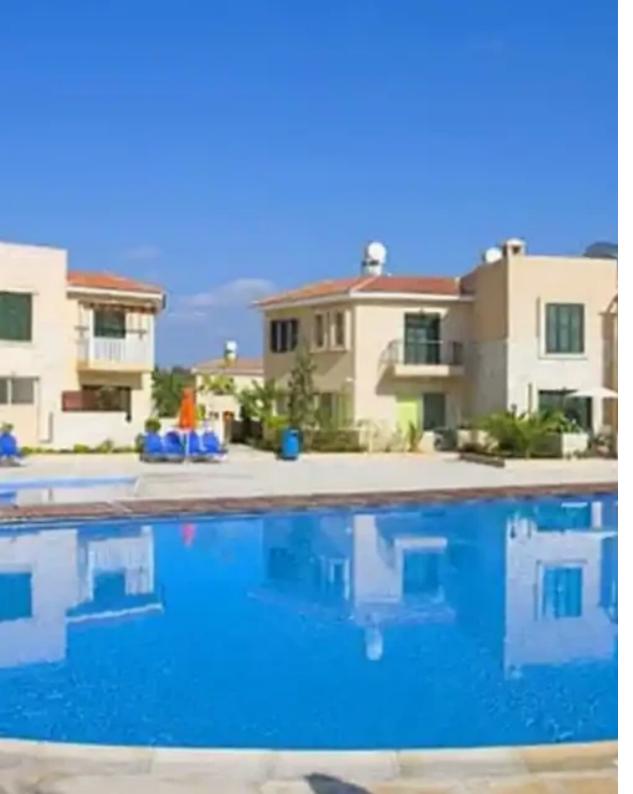

Offered at: 190,000

Гуре: **SemidetachedHouse** 

Mediterranean design and an open-plan layout, it offers a comfortable and peaceful living environment. The apartment is move-in ready and VAT exempt, making it an ideal choice for those seeking immediate occupancy and value. Details: -2-bedroom townhouse with a covered area of 91 square meters. -Features 2 en-suite bathrooms for privacy and convenience. -Open-plan living and dining areas with partially open-plan kitchens. -Traditional Mediterranean design featuring natural stonework, arches, and marble balustrades. Amenities: -Two large residents&amp...