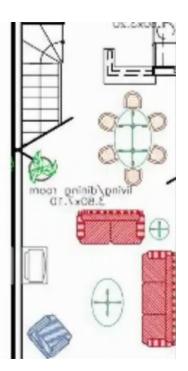

Offered at: 190,000

Гуре: **SemidetachedHouse** 

Mediterranean design and an open-plan layout, it offers a comfortable and peaceful living environment. The apartment is move-in ready and VAT exempt, making it an ideal choice for those seeking immediate occupancy and value. Details: -2-bedroom townhouse with a covered area of 91 square meters. -Features 2 en-suite bathrooms for privacy and convenience. -Open-plan living and dining areas with partially open-plan kitchens. -Traditional Mediterranean design featuring natural stonework, arches, and marble balustrades. Amenities: -Two large residents&amp...