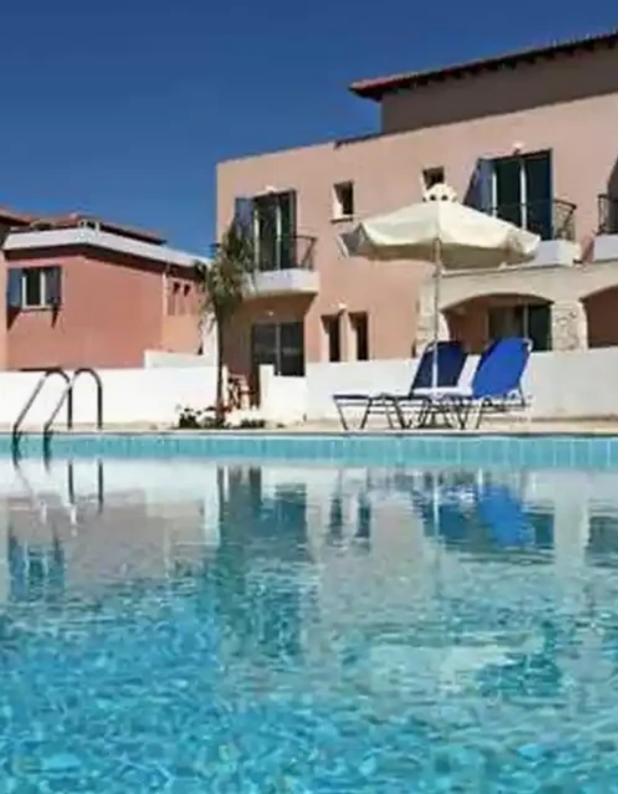

## 3-bedroom semi-detached f?r s?le

Paphos, Prodromi-8854, Cyprus

**Offered at:** €250,000

**Estate ID:** 75992

**Ref:** ba4783453

NET internal area: 108

Bathrooms: 2

Bedrooms: 3

Available from: 2024-10-27

Offered at: 250,000

Type: SemidetachedHouse

Mediterranean charm. With natural design elements and a spacious open layout, it offers the perfect retreat for families or individuals. The property is VAT exempt, providing significant cost savings for the buyer, making it an ideal option for those seeking immediate occupancy and financial benefits.