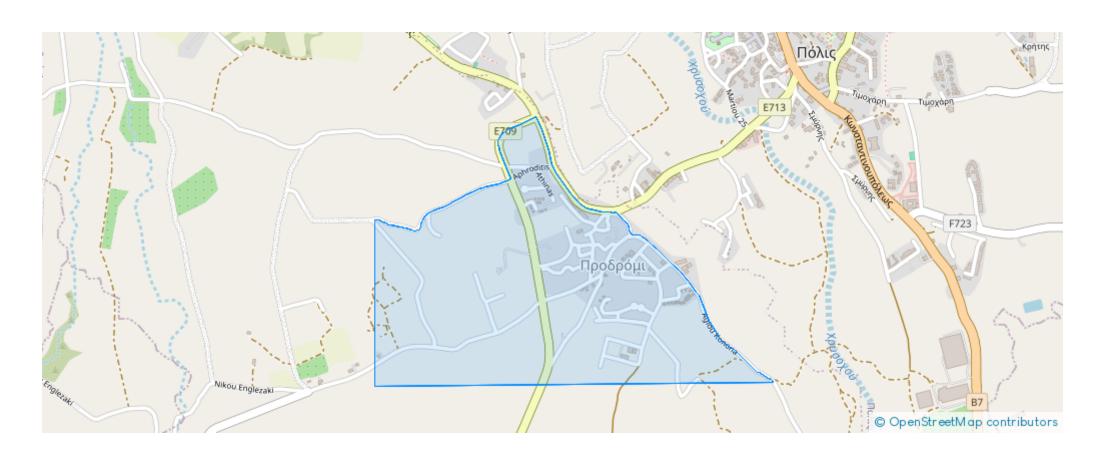

us

**Offered at:** €250,000

**Estate ID:** 75992

**Ref:** ba4783453













NET internal area: 108



Bathrooms: 2



Bedrooms: 3



Available from: 2024-10-27



Offered at: 250,000



Type: SemidetachedHouse

Mediterranean charm. With natural design elements and a spacious open layout, it offers the perfect retreat for families or individuals. The property is VAT exempt, providing significant cost savings for the buyer, making it an ideal option for those seeking immediate occupancy and financial benefits.

Details: -3-bedroom townhouse with functional and comfortable design. -3 bathrooms, including an en-suite bathroom, a family bathroom, and a guest toilet. -Total covered area of 117 square meters. -Design incorporates natural elements like wood, sto...

## **Estate on map:**