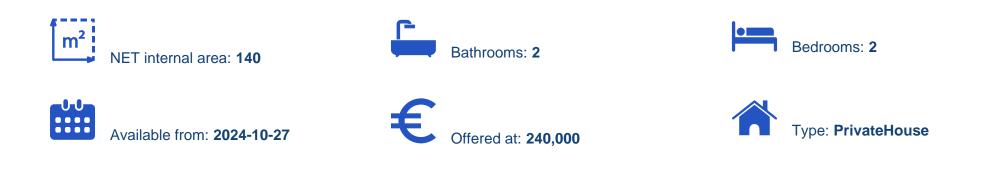

## s?le

Paphos, Nea-Dimmata-8880, Cyprus

Offered at: €240,000 Estate ID: 76028 Ref: ba5396391

""""""Two-storey house within a residential parcel extending to about 837 sqm. Access to the field is via a registered road with total frontage of approx.44m. The ground floor of the complete house is comprised of an open plan living/dining room with a fireplace and a kitchen area as well as a guest bathroom and terraces. The 1st floor comprises of 2 bedrooms, one of which is ensuite , a bathroom and terraces. Externally the house offers a private swimming pool, front and back landscaped garden, storage area and a covered parking space Distribution agreement in place. The asset is located approx. 350m from the main road and approx. 400m from the sea. GPS coordinates: 35.139754003...