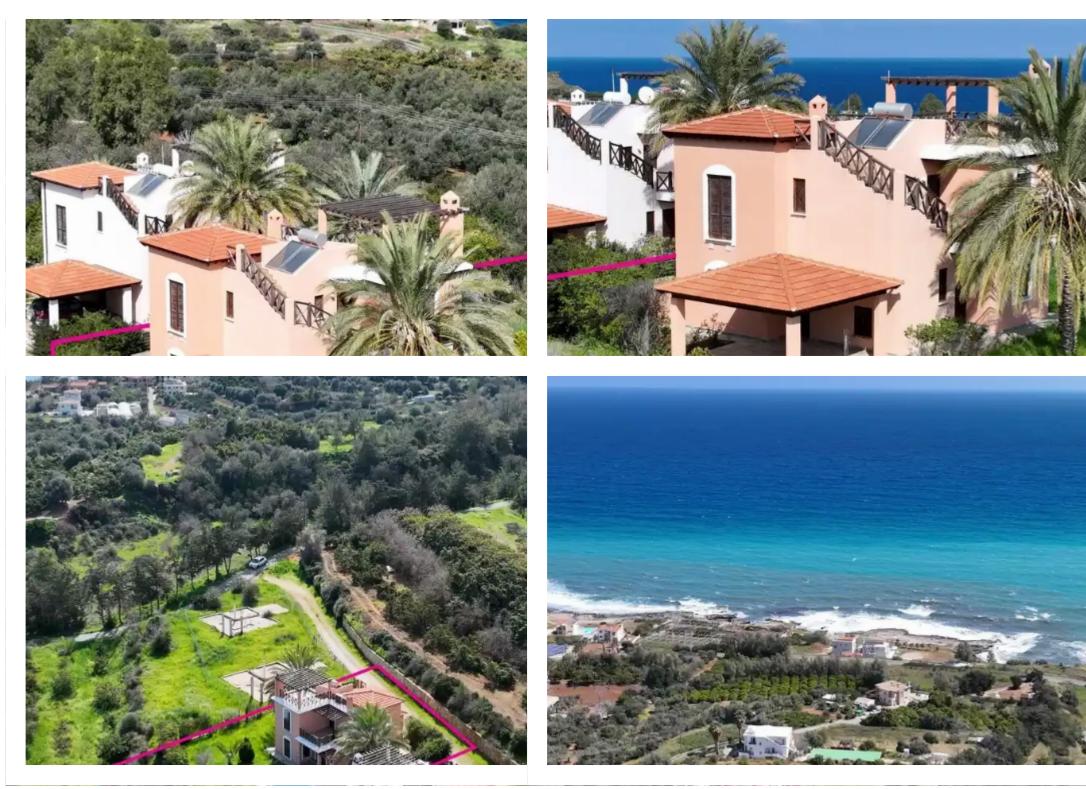

## s?le

Paphos, Nea-Dimmata-8880, Cyprus

Offered at: €240,000 Estate ID: 76028 Ref: ba5396391

""""""Two-storey house within a residential parcel extending to about 837 sqm. Access to the field is via a registered road with total frontage of approx.44m. The ground floor of the complete house is comprised of an open plan living/dining room with a fireplace and a kitchen area as well as a guest bathroom and terraces. The 1st floor comprises of 2 bedrooms, one of which is ensuite , a bathroom and terraces. Externally the house offers a private swimming pool, front and back landscaped garden, storage area and a covered parking space Distribution agreement in place. The asset is located approx. 350m from the main road and approx. 400m from the sea. GPS coordinates: 35.139754003...