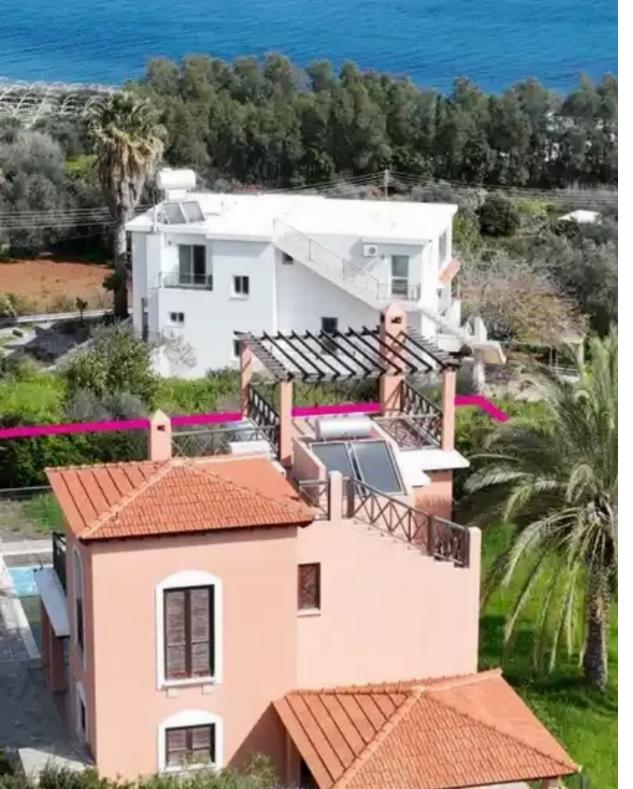

## s?le

Paphos, Nea-Dimmata-8880, Cyprus

Offered at: €240,000 Estate ID: 76028 Ref: ba5396391

""""""Two-storey house within a residential parcel extending to about 837 sqm. Access to the field is via a registered road with total frontage of approx.44m. The ground floor of the complete house is comprised of an open plan living/dining room with a fireplace and a kitchen area as well as a guest bathroom and terraces. The 1st floor comprises of 2 bedrooms, one of which is ensuite , a bathroom and terraces. Externally the house offers a private swimming pool, front and back landscaped garden, storage area and a covered parking space Distribution agreement in place. The asset is located approx. 350m from the main road and approx. 400m from the sea. GPS coordinates: 35.139754003...