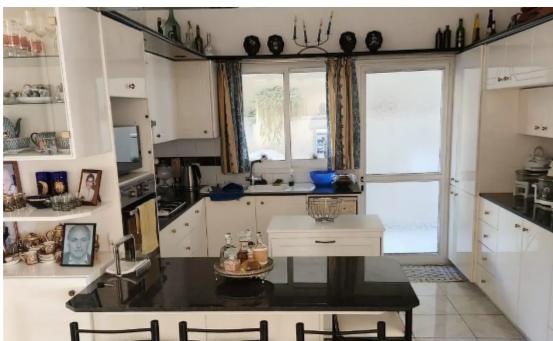

Bedrooms: 3

Parking spaces: Covered cars

Available from: 2024-10-27

Offered at: **600,000** 

Type: **SemidetachedHouse** 

The property offers a generous 250 square meters of covered living space, plus an additional 24 square meters of uncovered verandas, providing ample room for outdoor entertaining and relaxation. Situated on a corner plot of 277 square meters, the house features a mature garden, covered parking, a storage room, a barbecue area, and a pergola. ideal location for those seeking a comfortable and convenient lifestyle. The house is spread over three floors, with the ground floor comprising a spacious kitchen, living room, dining area, and a guest toi...