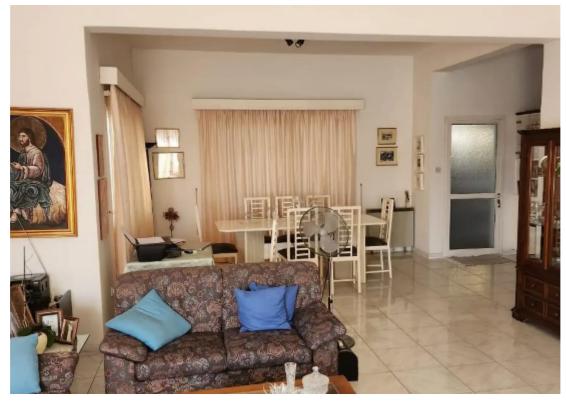

Bedrooms: 3

Parking spaces: Covered cars

Available from: 2024-10-27

Offered at: **600,000** 

Type: **SemidetachedHouse** 

The property offers a generous 250 square meters of covered living space, plus an additional 24 square meters of uncovered verandas, providing ample room for outdoor entertaining and relaxation. Situated on a corner plot of 277 square meters, the house features a mature garden, covered parking, a storage room, a barbecue area, and a pergola. ideal location for those seeking a comfortable and convenient lifestyle. The house is spread over three floors, with the ground floor comprising a spacious kitchen, living room, dining area, and a guest toi...