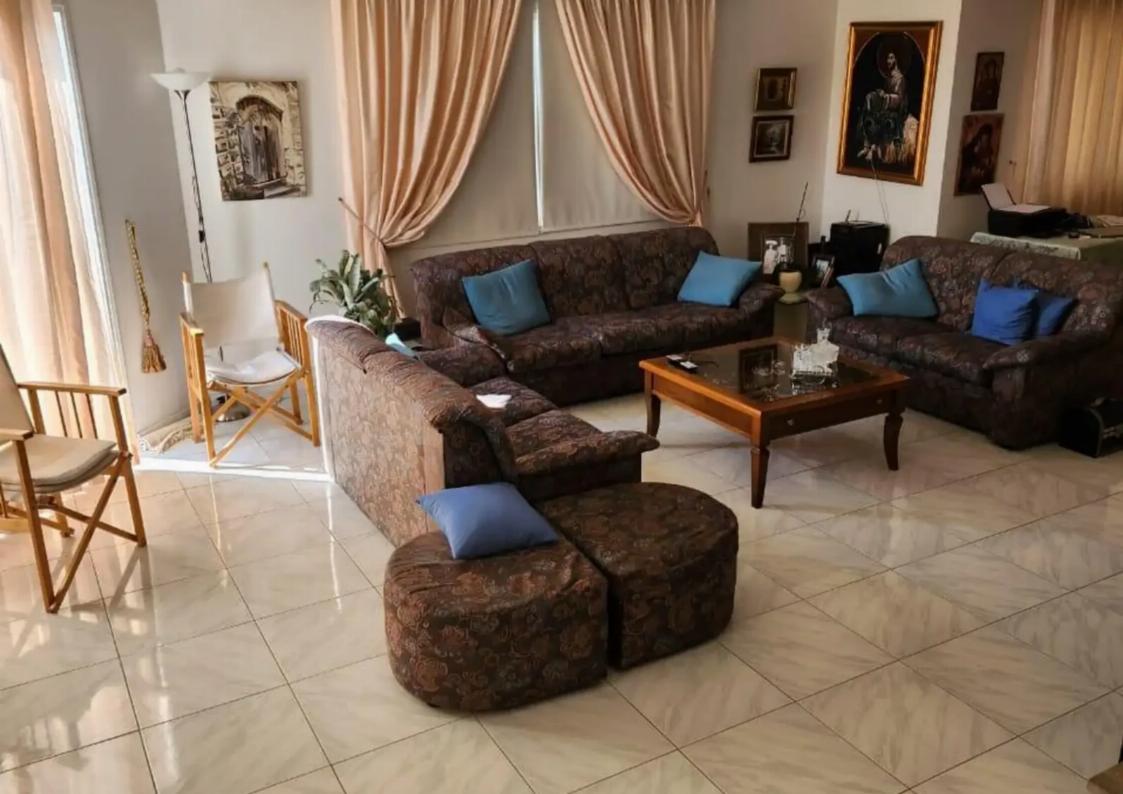

Bedrooms: 3

Parking spaces: Covered cars

Available from: 2024-10-27

Offered at: **600,000** 

Type: **SemidetachedHouse** 

The property offers a generous 250 square meters of covered living space, plus an additional 24 square meters of uncovered verandas, providing ample room for outdoor entertaining and relaxation. Situated on a corner plot of 277 square meters, the house features a mature garden, covered parking, a storage room, a barbecue area, and a pergola. ideal location for those seeking a comfortable and convenient lifestyle. The house is spread over three floors, with the ground floor comprising a spacious kitchen, living room, dining area, and a guest toi...