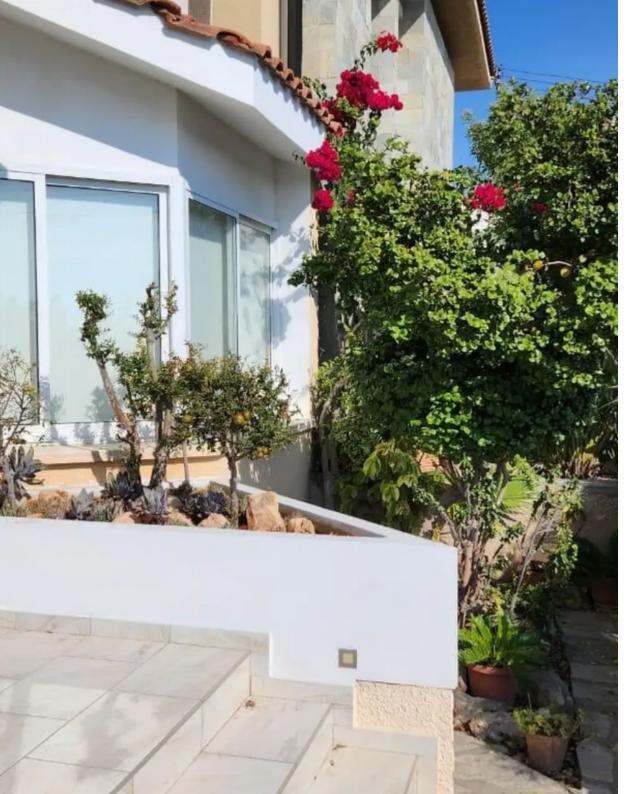

Bedrooms: 3

Parking spaces: Covered cars

Available from: 2024-10-27

Offered at: **600,000** 

Type: **SemidetachedHouse** 

The property offers a generous 250 square meters of covered living space, plus an additional 24 square meters of uncovered verandas, providing ample room for outdoor entertaining and relaxation. Situated on a corner plot of 277 square meters, the house features a mature garden, covered parking, a storage room, a barbecue area, and a pergola. ideal location for those seeking a comfortable and convenient lifestyle. The house is spread over three floors, with the ground floor comprising a spacious kitchen, living room, dining area, and a guest toi...