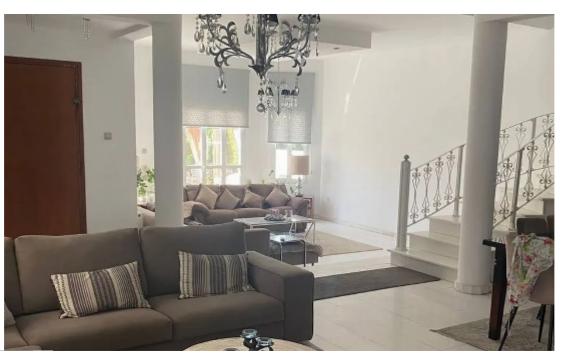

Parking spaces: Covered cars

Available from: 2024-10-27

Offered at: **625,000** 

Type: **PrivateHouse** 

conditions. Key Features 5 bedrooms, including a master bedroom with ensuite bathroom and walk-in wardrobe. First floor: formal living room, dining area, sunken lounge, high ceilings, and guest powder room. Second floor: 4 bedrooms and a family bathroom (in good condition). Third floor: additional bedroom, office, or storage room. Open plan kitchen with dining area leading to a huge patio and mature garden with a pergola. Off-street parking for 3-4 cars. Additional features: central heating, air conditioning units in all rooms, marble and ...