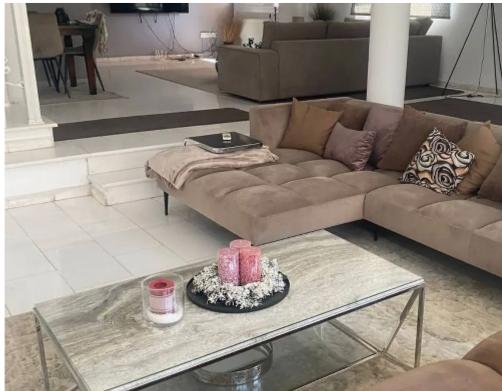

Parking spaces: Covered cars

Available from: 2024-10-27

Offered at: **625,000** 

Type: **PrivateHouse** 

conditions. Key Features 5 bedrooms, including a master bedroom with ensuite bathroom and walk-in wardrobe. First floor: formal living room, dining area, sunken lounge, high ceilings, and guest powder room. Second floor: 4 bedrooms and a family bathroom (in good condition). Third floor: additional bedroom, office, or storage room. Open plan kitchen with dining area leading to a huge patio and mature garden with a pergola. Off-street parking for 3-4 cars. Additional features: central heating, air conditioning units in all rooms, marble and ...