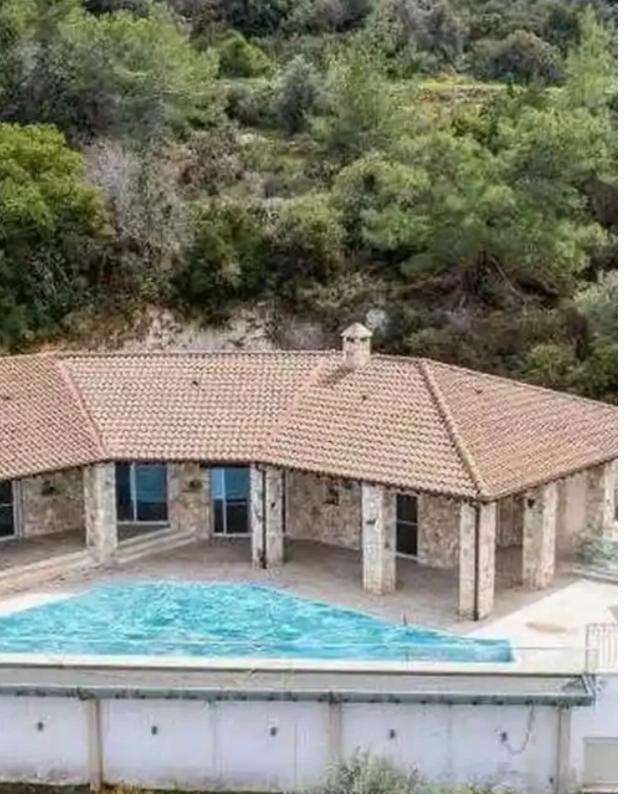

## 3-bedroom detached house f?r s?le

Paphos, Neo-Chorio-Pafou-8852, Cyprus

**Offered at:** € 1,250,000

**Estate ID:** 76061

**Ref:** ba4604656

Bathrooms: 3

Bedrooms: 3

Parking spaces: Covered cars

Available from: 2024-10-27

Offered at: **1,250,00**0

ype: PrivateHouse

views of the peninsular sea coast and is surrounded by amazing natural beauty. It benefits from ample ancillary spaces including sauna, patio, kiosk, BBQ area and covered parking spaces. The villa has a covered area of 220sqm. It consists of an open plan dining room, a kitchen, a living room with fireplace, a sauna, 3 bedrooms (of which the master bedroom has a walking closet), 3 bathrooms and a veranda. It is located 800m from the center of the village and 750m from Neo Chorio - Polis Chrysochous road. It offers close proximity to ameniti...