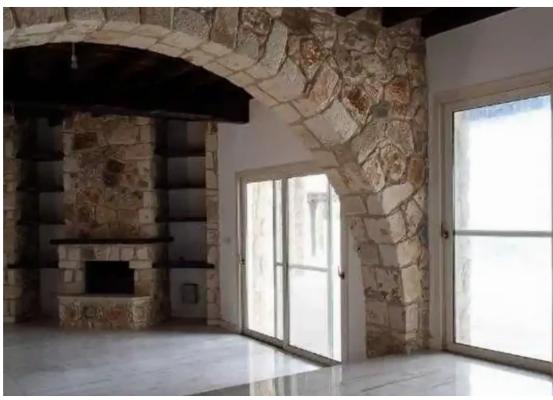

Available from: 2024-10-27

Offered at: **1,250,00**0

ype: PrivateHouse

views of the peninsular sea coast and is surrounded by amazing natural beauty. It benefits from ample ancillary spaces including sauna, patio, kiosk, BBQ area and covered parking spaces. The villa has a covered area of 220sqm. It consists of an open plan dining room, a kitchen, a living room with fireplace, a sauna, 3 bedrooms (of which the master bedroom has a walking closet), 3 bathrooms and a veranda. It is located 800m from the center of the village and 750m from Neo Chorio - Polis Chrysochous road. It offers close proximity to ameniti...