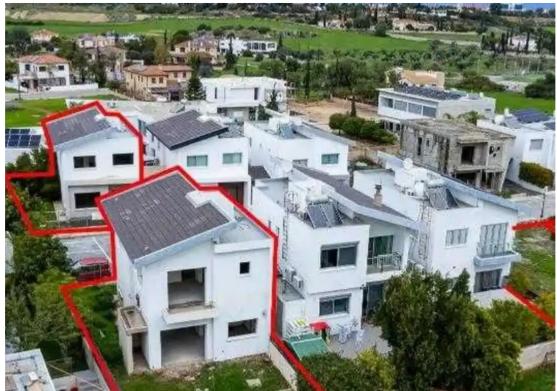

Offered at: 820,00

Type: Space

Year of build: 2013

vacant plots (maisonettes no. 4, 9, 10 & amp; 11). The maisonettes are two-storey and are part of the residential development known as " Carisa Latsia Homes ". The complex is located 230m from GSP stadium and 180m from Nicosia - Limassol highway. The complex comprises a total of 14 two-storey houses, some equipped with swimming pools. Units 7 & amp; 14 are partly completed. Maisonettes with no. 4, 9, 10, 11 will consist of an open plan kitchen/living room at the ground floor and four bedrooms (one with en-suite) on the 1st floor. The...