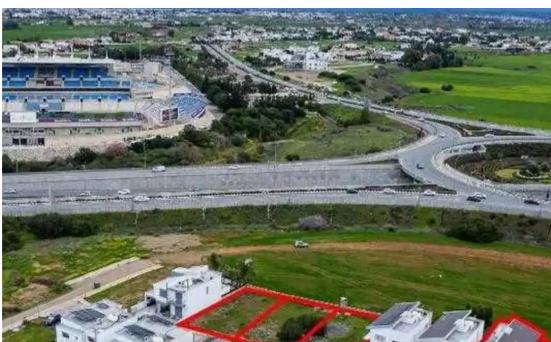

Offered at: 820,00

Type: Space

Year of build: 2013

vacant plots (maisonettes no. 4, 9, 10 & amp; 11). The maisonettes are two-storey and are part of the residential development known as " Carisa Latsia Homes ". The complex is located 230m from GSP stadium and 180m from Nicosia - Limassol highway. The complex comprises a total of 14 two-storey houses, some equipped with swimming pools. Units 7 & amp; 14 are partly completed. Maisonettes with no. 4, 9, 10, 11 will consist of an open plan kitchen/living room at the ground floor and four bedrooms (one with en-suite) on the 1st floor. The...