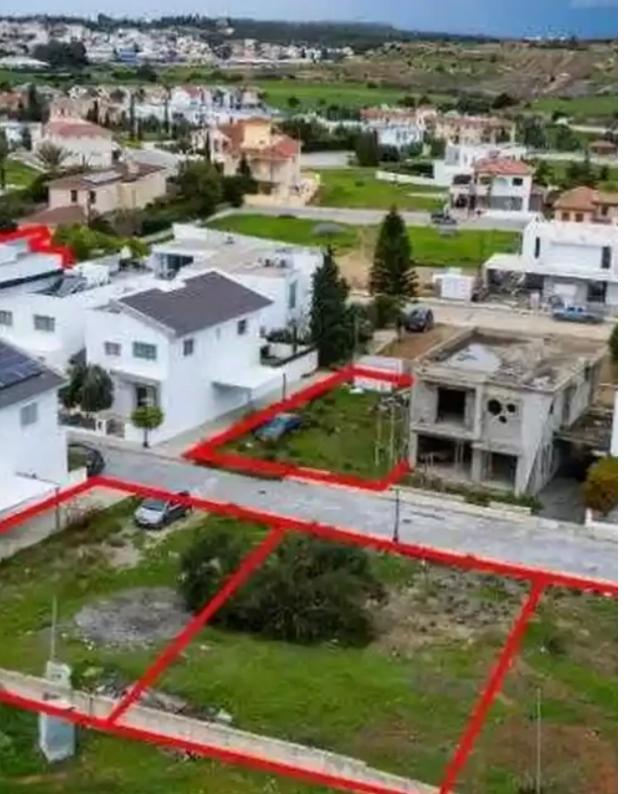

Offered at: 820,00

Type: Space

Year of build: 2013

vacant plots (maisonettes no. 4, 9, 10 & amp; 11). The maisonettes are two-storey and are part of the residential development known as " Carisa Latsia Homes ". The complex is located 230m from GSP stadium and 180m from Nicosia - Limassol highway. The complex comprises a total of 14 two-storey houses, some equipped with swimming pools. Units 7 & amp; 14 are partly completed. Maisonettes with no. 4, 9, 10, 11 will consist of an open plan kitchen/living room at the ground floor and four bedrooms (one with en-suite) on the 1st floor. The...