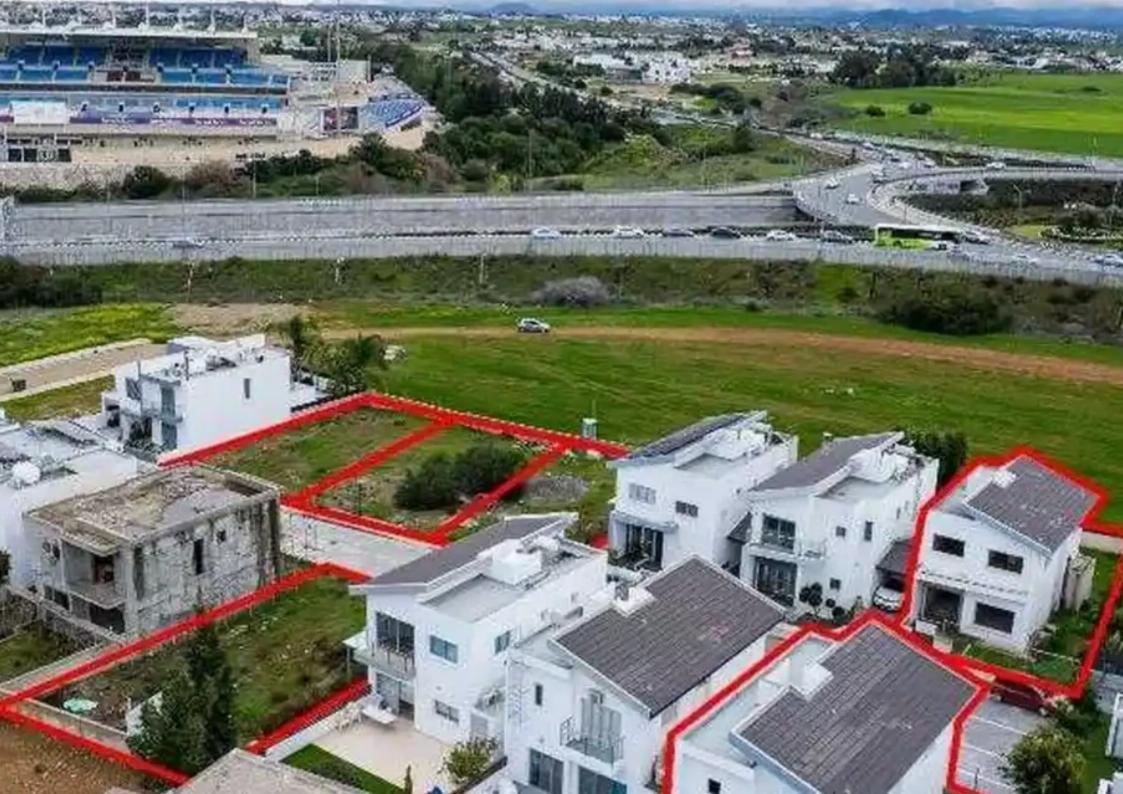

Offered at: 820,00

Type: Space

Year of build: 2013

vacant plots (maisonettes no. 4, 9, 10 & amp; 11). The maisonettes are two-storey and are part of the residential development known as " Carisa Latsia Homes ". The complex is located 230m from GSP stadium and 180m from Nicosia - Limassol highway. The complex comprises a total of 14 two-storey houses, some equipped with swimming pools. Units 7 & amp; 14 are partly completed. Maisonettes with no. 4, 9, 10, 11 will consist of an open plan kitchen/living room at the ground floor and four bedrooms (one with en-suite) on the 1st floor. The...