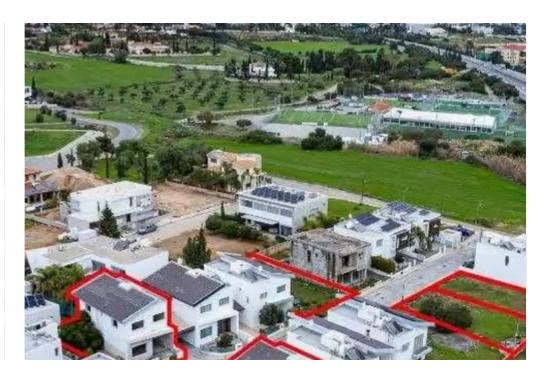

Offered at: 820,00

Type: Space

Year of build: 2013

vacant plots (maisonettes no. 4, 9, 10 & amp; 11). The maisonettes are two-storey and are part of the residential development known as " Carisa Latsia Homes ". The complex is located 230m from GSP stadium and 180m from Nicosia - Limassol highway. The complex comprises a total of 14 two-storey houses, some equipped with swimming pools. Units 7 & amp; 14 are partly completed. Maisonettes with no. 4, 9, 10, 11 will consist of an open plan kitchen/living room at the ground floor and four bedrooms (one with en-suite) on the 1st floor. The...