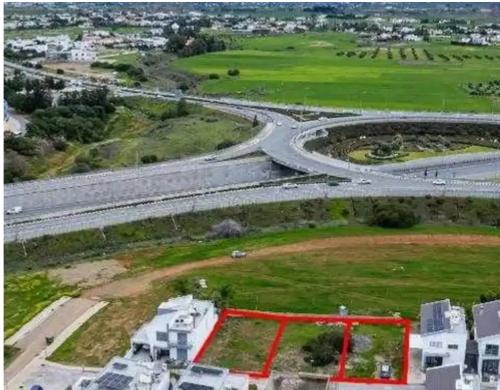

Offered at: 820,00

Type: Space

Year of build: 2013

vacant plots (maisonettes no. 4, 9, 10 & amp; 11). The maisonettes are two-storey and are part of the residential development known as " Carisa Latsia Homes ". The complex is located 230m from GSP stadium and 180m from Nicosia - Limassol highway. The complex comprises a total of 14 two-storey houses, some equipped with swimming pools. Units 7 & amp; 14 are partly completed. Maisonettes with no. 4, 9, 10, 11 will consist of an open plan kitchen/living room at the ground floor and four bedrooms (one with en-suite) on the 1st floor. The...