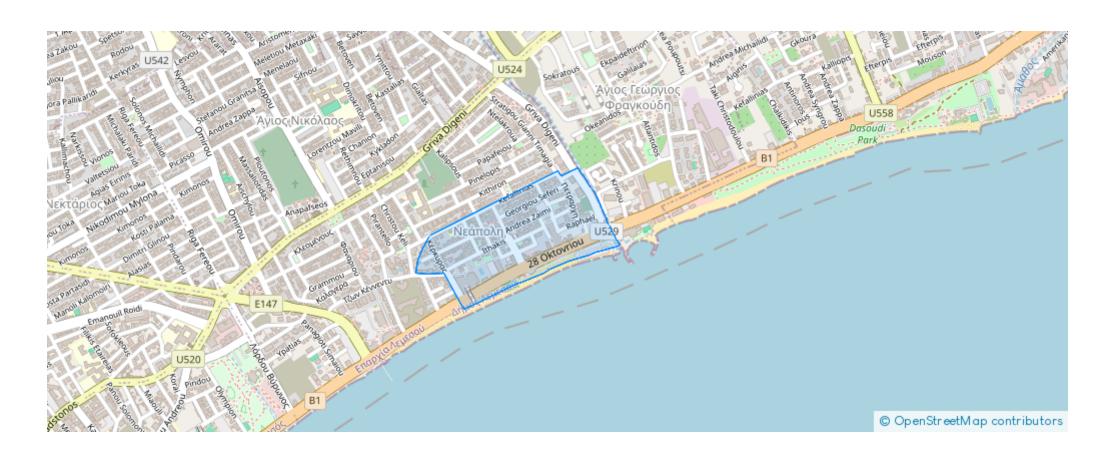

fered at:** €5,064

**Estate ID:** 76189

**Ref:** ba5501248









NET internal area: 110



Bathrooms: 2



Bedrooms: 2



Parking spaces: Covered cars



Available from: 2024-10-27



Offered at: 5,064



Type: Apartment

apartment in Limassol where luxury meets convenience. At Moving Doors, we offer fully serviced, designer apartments that combine modern sophistication with a home-like atmosphere. Whether you're visiting Limassol for work, leisure, or with family, this is more than just a place to stay – it's your home away from home. Nestled in the vibrant heart of Limassol, The One Vii is equipped with top-tier amenities designed to elevate your stay.

From enjoying music on our Marshall speakers to savoring a fresh cup of coffee from the Nespresso machi...

## **Estate on map:**