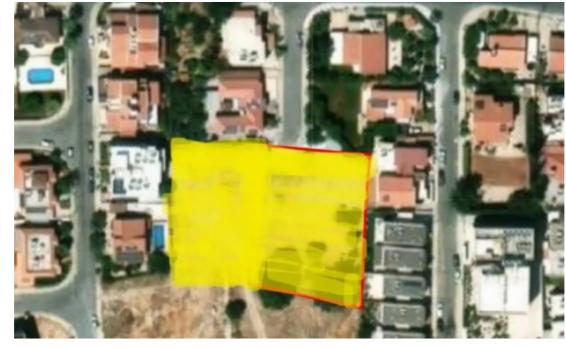

## Residential land 3680 m<sup>2</sup>

Limassol, Foresk-Park-Panagia-Evangelistria-Agia-Fylaxis-3112 , Cyprus

**Offered at:** €1,500,000

**Estate ID:** 76232

**Ref:** ba5501343









Total plot's-land's area: **3680 m²** 



Coverage: 50 %



Available from: 2024-10-28



Offered at: 1,500,000



Type: **Residentia** 

"""For sale Residential plot in agia fyla with 90/100 density The land is flat and straight and is suitable for development And it can also be devided in 4 full sized plots Connected to electricity and water Floors 3 Height 13.5 70m frontage City and Mountain View""...

## **Estate on map:**