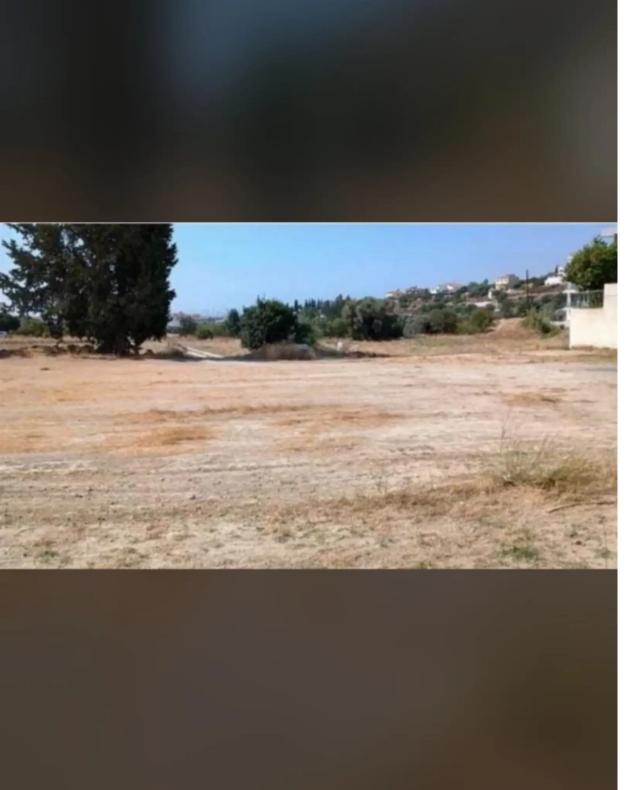

## Residential land 3680 m<sup>2</sup>

Limassol, Foresk-Park-Panagia-Evangelistria-Agia-Fylaxis-3112 , Cyprus

**Offered at:** €1,500,000

**Estate ID:** 76232

**Ref:** ba5501343

Total plot's-land's area: **3680 m²** 

Coverage: 50 %

Available from: 2024-10-28

Offered at: 1,500,000

Type: **Residentia** 

"""For sale Residential plot in agia fyla with 90/100 density The land is flat and straight and is suitable for development And it can also be devided in 4 full sized plots Connected to electricity and water Floors 3 Height 13.5 70m frontage City and Mountain View""...