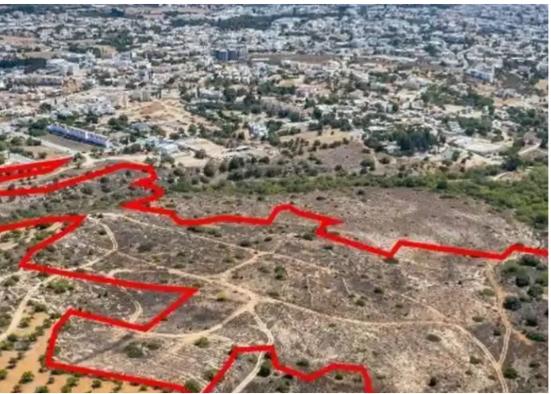

## Residential land 100406 m<sup>2</sup>

Paphos, General-Hospital-Vasiliko-Anavargos-8026, Cyprus

**Offered at:** €2,550,000

**Estate ID:** 76238

**Ref:** ba5242849

Total plot's-land's area: 100406 m²

Coverage: 25 %

Density: 40 %

Available from: 2024-10-28

Offered at: 2,550,000

Type: **Residentia** 

area of 100,406sqm. They offer close proximity to all amenities and easy access to the highway. Parcels 258 and 549 are 96% share, each. The fields fall within residential and protection zones: ??9?/??9/??1/??2. Application for planning permit has been submitted for the division of the land into 44 plots. The property is suitable for the development of a luxury residential project. The property is owned by Compadres Ltd, an SPV, wholly owned by Gordian Holdings Ltd.""""""...