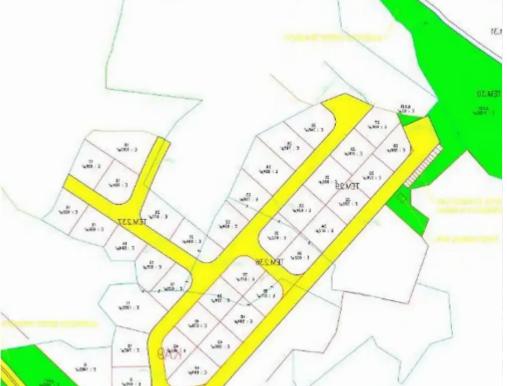

Density: 40 %

Available from: 2024-10-28

Offered at: 2,550,000

Type: **Residentia** 

area of 100,406sqm. They offer close proximity to all amenities and easy access to the highway. Parcels 258 and 549 are 96% share, each. The fields fall within residential and protection zones: ??9?/??9/??1/??2. Application for planning permit has been submitted for the division of the land into 44 plots. The property is suitable for the development of a luxury residential project. The property is owned by Compadres Ltd, an SPV, wholly owned by Gordian Holdings Ltd.""""""...