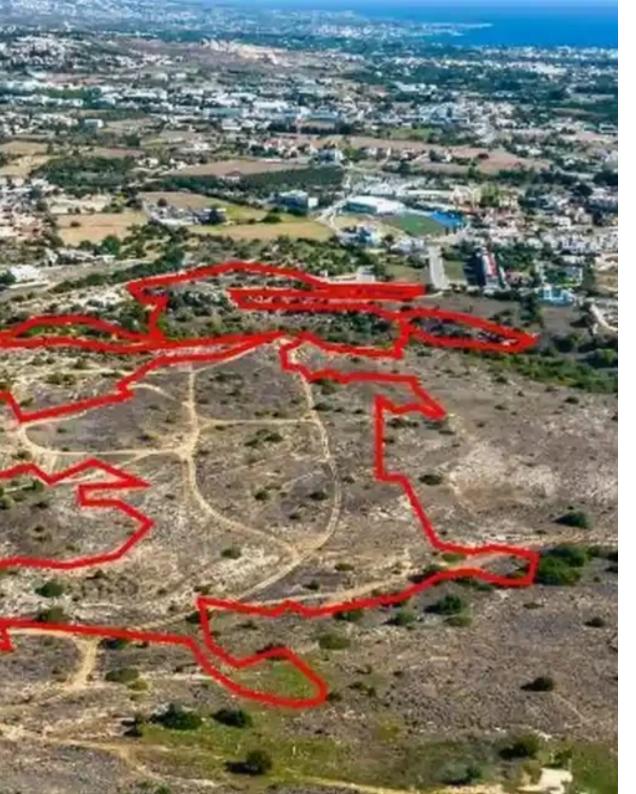

Density: 40 %

Available from: 2024-10-28

Offered at: 2,550,000

Type: **Residentia** 

area of 100,406sqm. They offer close proximity to all amenities and easy access to the highway. Parcels 258 and 549 are 96% share, each. The fields fall within residential and protection zones: ??9?/??9/??1/??2. Application for planning permit has been submitted for the division of the land into 44 plots. The property is suitable for the development of a luxury residential project. The property is owned by Compadres Ltd, an SPV, wholly owned by Gordian Holdings Ltd.""""""...