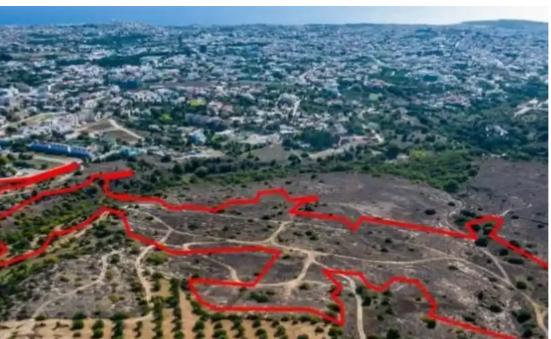

Density: 40 %

Available from: 2024-10-28

Offered at: 2,550,000

Type: **Residentia** 

area of 100,406sqm. They offer close proximity to all amenities and easy access to the highway. Parcels 258 and 549 are 96% share, each. The fields fall within residential and protection zones: ??9?/??9/??1/??2. Application for planning permit has been submitted for the division of the land into 44 plots. The property is suitable for the development of a luxury residential project. The property is owned by Compadres Ltd, an SPV, wholly owned by Gordian Holdings Ltd.""""""...