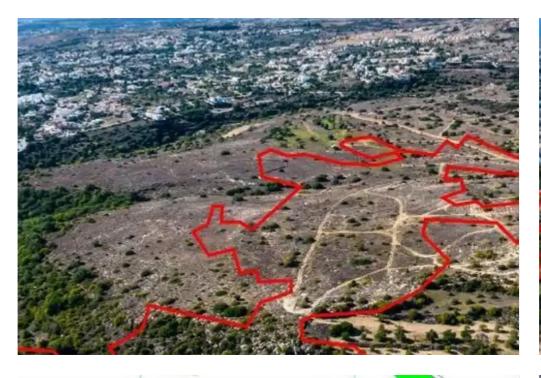

Density: 40 %

Available from: 2024-10-28

Offered at: 2,550,000

Type: **Residentia** 

area of 100,406sqm. They offer close proximity to all amenities and easy access to the highway. Parcels 258 and 549 are 96% share, each. The fields fall within residential and protection zones: ??9?/??9/??1/??2. Application for planning permit has been submitted for the division of the land into 44 plots. The property is suitable for the development of a luxury residential project. The property is owned by Compadres Ltd, an SPV, wholly owned by Gordian Holdings Ltd.""""""...