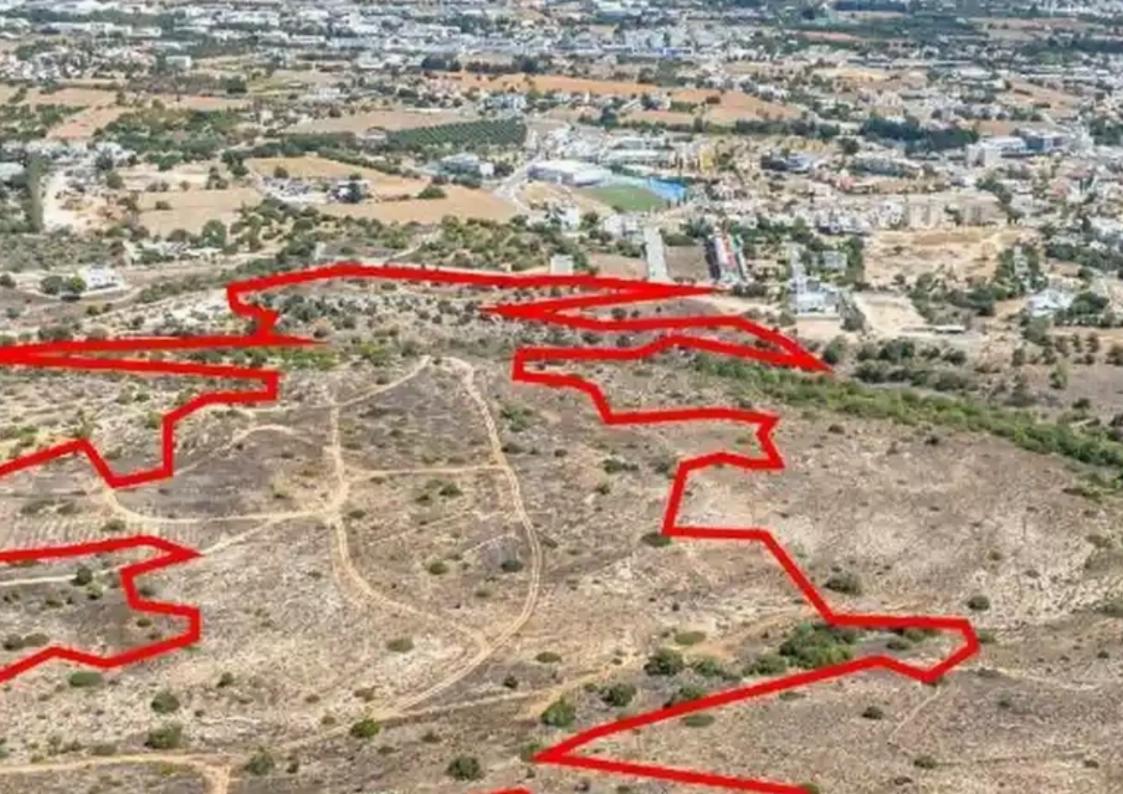

## Residential land 100406 m<sup>2</sup>

Paphos, General-Hospital-Vasiliko-Anavargos-8026, Cyprus

**Offered at:** €2,550,000

**Estate ID:** 76238

**Ref:** ba5242849

Total plot's-land's area: 100406 m²

Coverage: 25 %

Density: 40 %

Available from: 2024-10-28

Offered at: 2,550,000

Type: **Residentia** 

area of 100,406sqm. They offer close proximity to all amenities and easy access to the highway. Parcels 258 and 549 are 96% share, each. The fields fall within residential and protection zones: ??9?/??9/??1/??2. Application for planning permit has been submitted for the division of the land into 44 plots. The property is suitable for the development of a luxury residential project. The property is owned by Compadres Ltd, an SPV, wholly owned by Gordian Holdings Ltd.""""""...