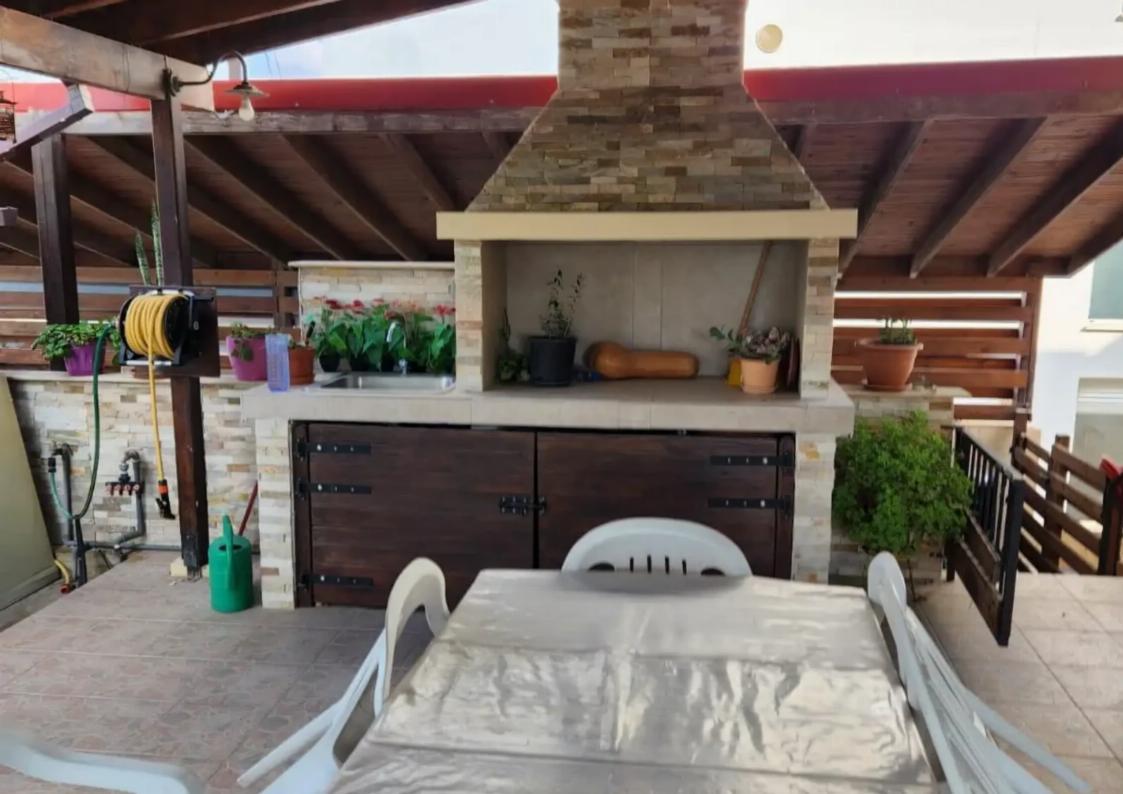

Parking spaces: Covered cars

Available from: 2024-10-28

Offered at: **840,000** 

Type: Villa

Nestled on a corner plot of 494 square meters, the villa boasts a generous build area of 370 square meters, plus an additional 62 square meters of covered verandas. The villa's elegant design is complemented by a mature garden, providing a serene and private outdoor retreat. The covered parking and storage room offer convenient storage solutions, while the barbecue area and pergola create ideal spaces for entertaining guests. Step inside the villa and be greeted by a bright and airy interior. The master bedroom features an en-suite bathr...