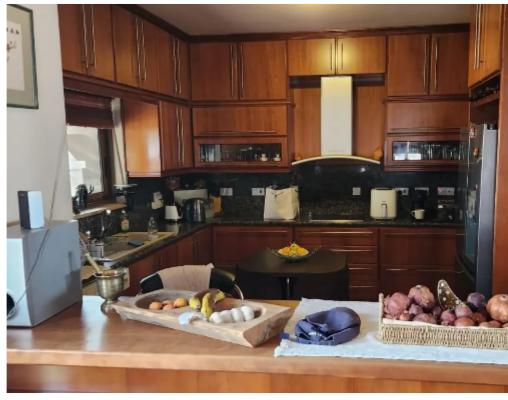

Parking spaces: Covered cars

Available from: 2024-10-28

Offered at: **840,000** 

Type: Villa

Nestled on a corner plot of 494 square meters, the villa boasts a generous build area of 370 square meters, plus an additional 62 square meters of covered verandas. The villa's elegant design is complemented by a mature garden, providing a serene and private outdoor retreat. The covered parking and storage room offer convenient storage solutions, while the barbecue area and pergola create ideal spaces for entertaining guests. Step inside the villa and be greeted by a bright and airy interior. The master bedroom features an en-suite bathr...