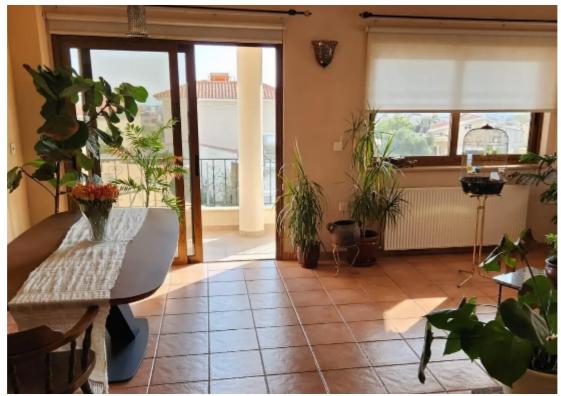

Parking spaces: Covered cars

Available from: 2024-10-28

Offered at: **840,000** 

Type: Villa

Nestled on a corner plot of 494 square meters, the villa boasts a generous build area of 370 square meters, plus an additional 62 square meters of covered verandas. The villa's elegant design is complemented by a mature garden, providing a serene and private outdoor retreat. The covered parking and storage room offer convenient storage solutions, while the barbecue area and pergola create ideal spaces for entertaining guests. Step inside the villa and be greeted by a bright and airy interior. The master bedroom features an en-suite bathr...