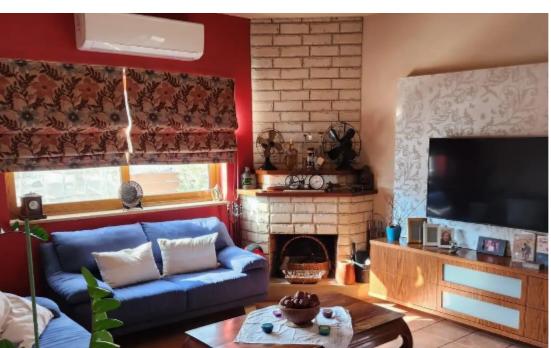

Parking spaces: Covered cars

Available from: 2024-10-28

Offered at: **840,000** 

Type: Villa

Nestled on a corner plot of 494 square meters, the villa boasts a generous build area of 370 square meters, plus an additional 62 square meters of covered verandas. The villa's elegant design is complemented by a mature garden, providing a serene and private outdoor retreat. The covered parking and storage room offer convenient storage solutions, while the barbecue area and pergola create ideal spaces for entertaining guests. Step inside the villa and be greeted by a bright and airy interior. The master bedroom features an en-suite bathr...