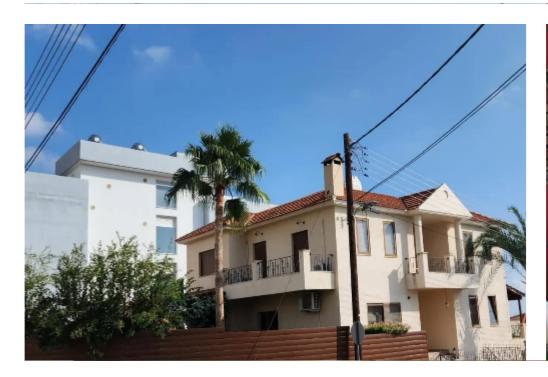

Parking spaces: Covered cars

Available from: 2024-10-28

Offered at: **840,000** 

Type: Villa

Nestled on a corner plot of 494 square meters, the villa boasts a generous build area of 370 square meters, plus an additional 62 square meters of covered verandas. The villa's elegant design is complemented by a mature garden, providing a serene and private outdoor retreat. The covered parking and storage room offer convenient storage solutions, while the barbecue area and pergola create ideal spaces for entertaining guests. Step inside the villa and be greeted by a bright and airy interior. The master bedroom features an en-suite bathr...