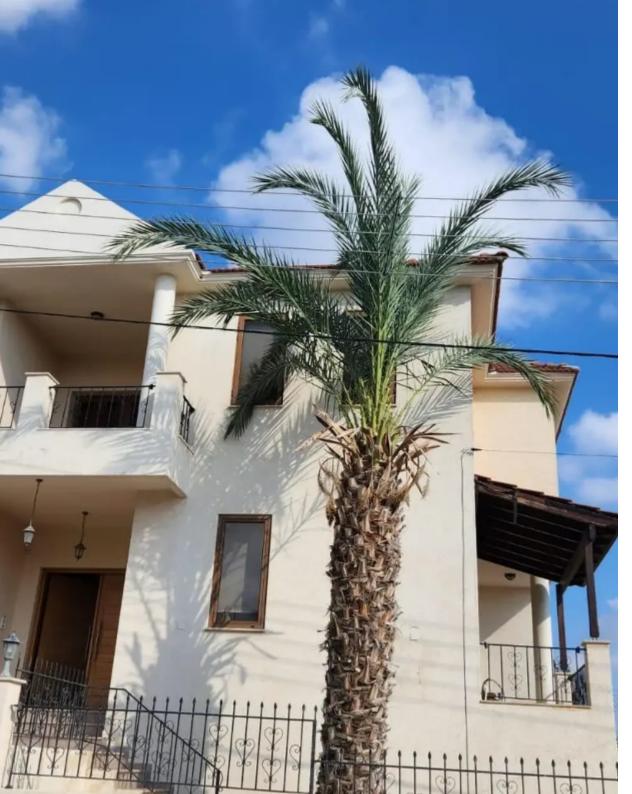

Parking spaces: Covered cars

Available from: 2024-10-28

Offered at: **840,000** 

Type: Villa

Nestled on a corner plot of 494 square meters, the villa boasts a generous build area of 370 square meters, plus an additional 62 square meters of covered verandas. The villa's elegant design is complemented by a mature garden, providing a serene and private outdoor retreat. The covered parking and storage room offer convenient storage solutions, while the barbecue area and pergola create ideal spaces for entertaining guests. Step inside the villa and be greeted by a bright and airy interior. The master bedroom features an en-suite bathr...