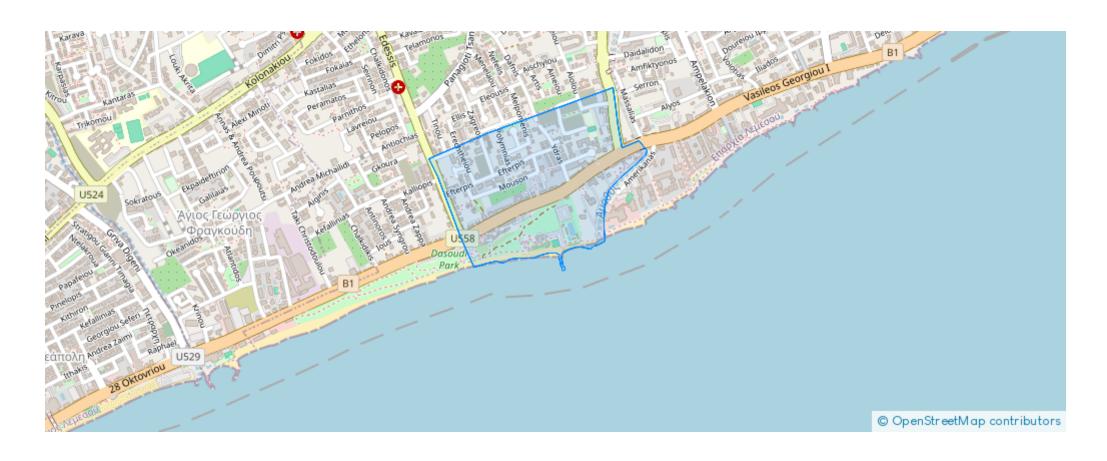

ed at:** € 1,480

**Estate ID:** 76287

**Ref:** ba5502841











NET internal area: 80



Bathrooms: 1



Bedrooms: 2



Parking spaces: Covered cars



Available from: 2024-10-28



Offered at: 1,480



Type: Apartment

block. The building itself is located just opposite Dasoudi beach and Pizza Hut in Potamos tis Germasogias tourist area. The seafront could not have been any closer than that. It is very close to the heart of the tourist area of Limassol (5 minutes walk) and in the surrounding area there are restaurants, cafes, bars, shops and a playground for kids. Just across the road there is a bus stop with frequent connections (every 15 minutes) to the center of the town. Papas Hypermarket is no more than 200 meters away. Key features All amenities wit...

## **Estate on map:**