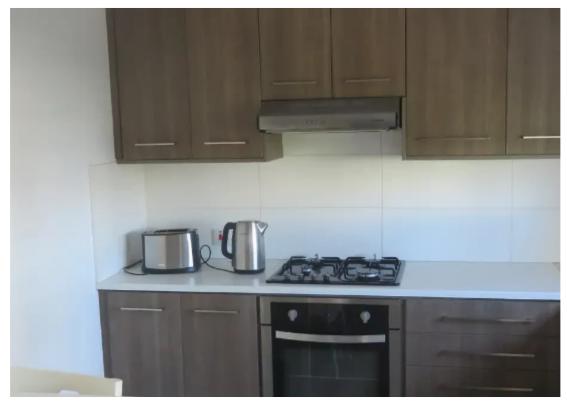

Parking spaces: Covered cars

Available from: 2024-10-28

Offered at: 1,480

Type: Apartment

block. The building itself is located just opposite Dasoudi beach and Pizza Hut in Potamos tis Germasogias tourist area. The seafront could not have been any closer than that. It is very close to the heart of the tourist area of Limassol (5 minutes walk) and in the surrounding area there are restaurants, cafes, bars, shops and a playground for kids. Just across the road there is a bus stop with frequent connections (every 15 minutes) to the center of the town. Papas Hypermarket is no more than 200 meters away. Key features All amenities wit...