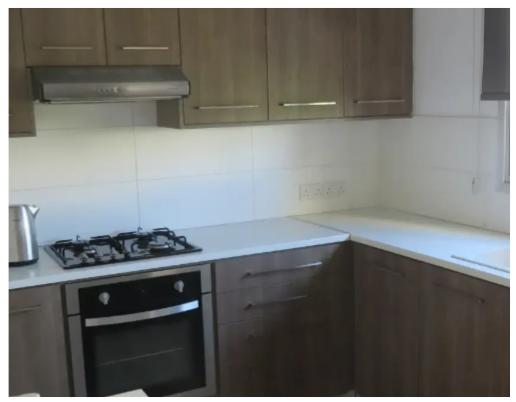

## 2-bedroom apartment to rent

Limassol, Dassoudi-Park-Potamos-Germasogeias-4047, Cyprus

**Offered at:** € 1,480

**Estate ID:** 76287

**Ref:** ba5502841

NET internal area: 80

Bathrooms: 1

Bedrooms: 2

Parking spaces: Covered cars

Available from: 2024-10-28

Offered at: 1,480

Type: Apartment

block. The building itself is located just opposite Dasoudi beach and Pizza Hut in Potamos tis Germasogias tourist area. The seafront could not have been any closer than that. It is very close to the heart of the tourist area of Limassol (5 minutes walk) and in the surrounding area there are restaurants, cafes, bars, shops and a playground for kids. Just across the road there is a bus stop with frequent connections (every 15 minutes) to the center of the town. Papas Hypermarket is no more than 200 meters away. Key features All amenities wit...