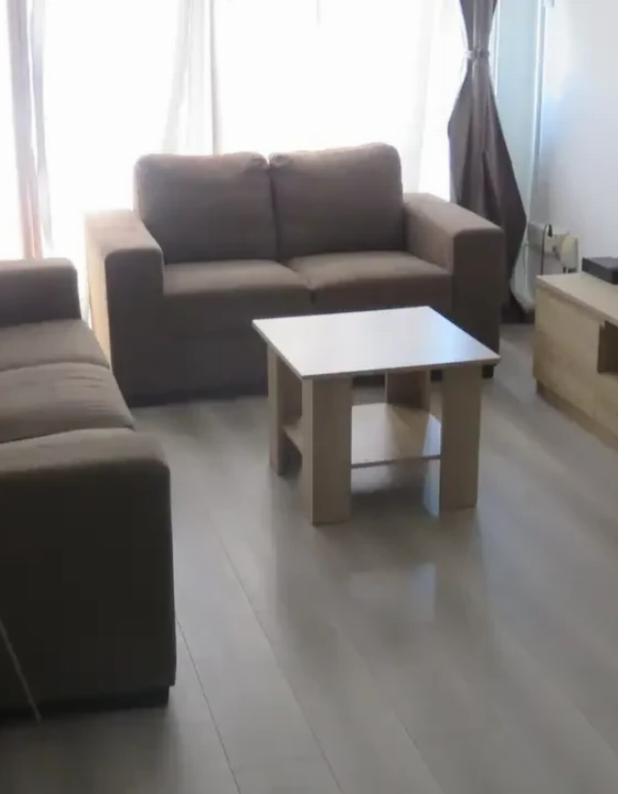

## 2-bedroom apartment to rent

Limassol, Dassoudi-Park-Potamos-Germasogeias-4047, Cyprus

**Offered at:** € 1,480

**Estate ID:** 76287

**Ref:** ba5502841

NET internal area: 80

Bathrooms: 1

Bedrooms: 2

Parking spaces: Covered cars

Available from: 2024-10-28

Offered at: 1,480

Type: Apartment

block. The building itself is located just opposite Dasoudi beach and Pizza Hut in Potamos tis Germasogias tourist area. The seafront could not have been any closer than that. It is very close to the heart of the tourist area of Limassol (5 minutes walk) and in the surrounding area there are restaurants, cafes, bars, shops and a playground for kids. Just across the road there is a bus stop with frequent connections (every 15 minutes) to the center of the town. Papas Hypermarket is no more than 200 meters away. Key features All amenities wit...