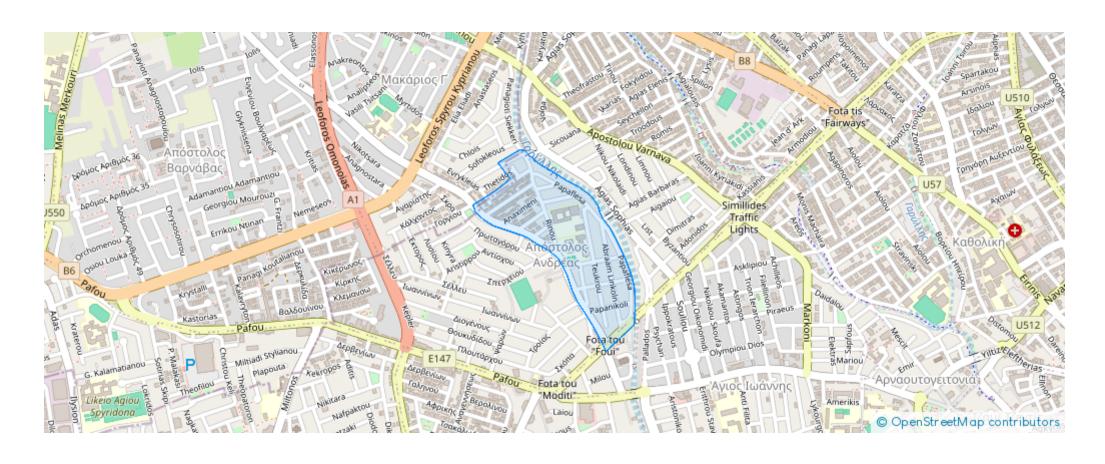

## 2-bedroom apartment f?r s?le

Limassol, Primary-School-Apos-Andreas-3061 , Cyprus

**Offered at:** €315,000

**Estate ID:** 76311

**Ref:** ba5501946

NET internal area: 81

Bedrooms: 2

Available from: 2024-10-29

## **Estate on map:**