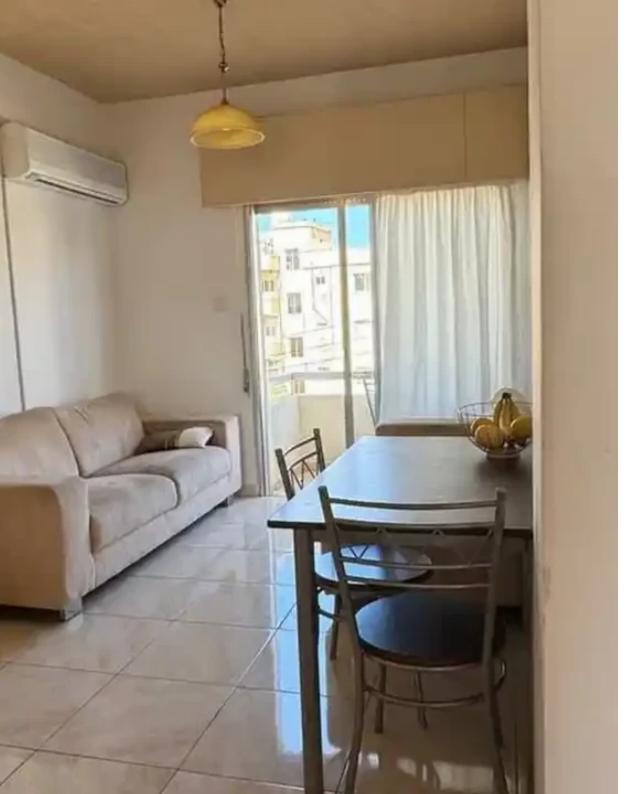

Parking spaces: Covered cars

Available from: 2024-10-29

Offered at: 220,000

Type: Apartment

Public parking available next to the building No storage room This apartment is ideal for investment due to its prime location. It features 2 bedrooms positioned on opposite sides, 2 balconies with a sea view, and is just 2 minutes from the beach. Even without additional investment, it is easy to rent out. Common expenses: €30 per month Rental income: €50-80 per day, depending on the season""""""""...