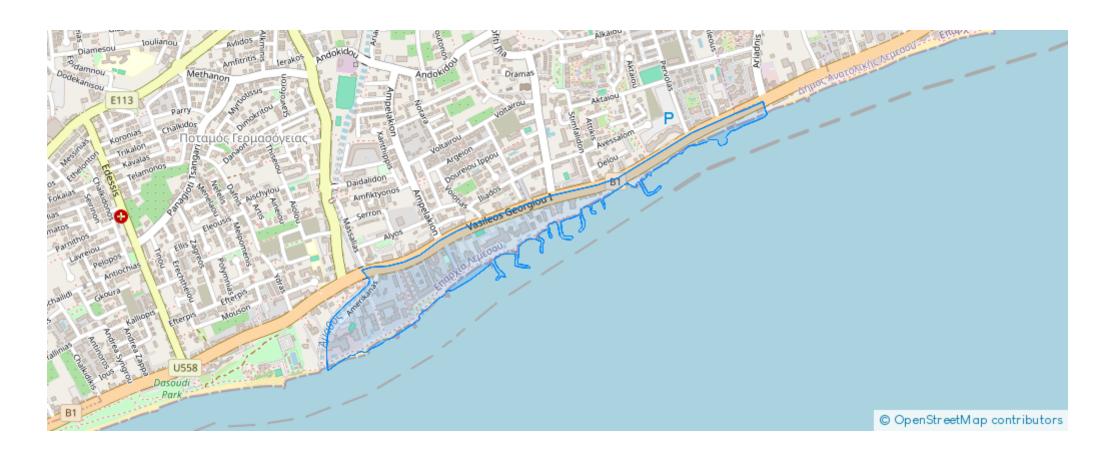

## 2-bedroom apartment f?r s?le

Limassol, Touristiki-Periochi-Seafront-Potamos-Germasogeias-4048 , Cyprus

**Offered at:** €220,000

**Estate ID:** 76312

**Ref:** ba5442370











NET internal area: 66



Bathrooms: 1



Bedrooms: 2



Parking spaces: Covered cars



Available from: 2024-10-29



Offered at: 220,000



Type: Apartment

Public parking available next to the building No storage room This apartment is ideal for investment due to its prime location. It features 2 bedrooms positioned on opposite sides, 2 balconies with a sea view, and is just 2 minutes from the beach. Even without additional investment, it is easy to rent out. Common expenses: €30 per month Rental income: €50-80 per day, depending on the season""""""""...

## **Estate on map:**