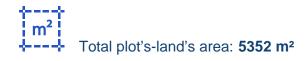

## Industrial land 5352 m<sup>2</sup>

Limassol, Kleima-Store-Anthoupoli-Kato-Polemidia-4151, Cyprus

Offered at: €540,000 Estate ID: 76321 Ref: ba5456679

"Instead of paying even more to buy just a small plot at the same price you get a large industrial piece of land of 5352 sq.m.! 3425 square meters is B?4 zone meaning building density 90% - cover ratio of 60% 1927 square meters is ??3 zone (forest area) permitting 5% to build up to two floors but dont get intimidated by this as in a huge fenced warehouse area it is needed also external area for parking or containers and or to place merchandise. This exceptional piece of land is situated in the Ypsonas industrial zone area and it is suitable to build large warehouse with ample space outside for parking and or for containers and or merchandise. Please take into consideration a huge ba...