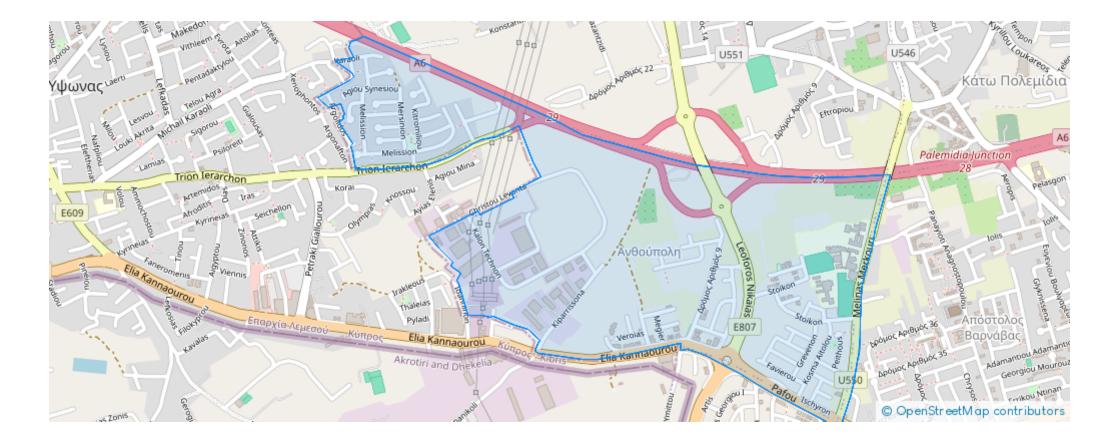

ia-4151, Cyprus

Offered at: €540,000 Estate ID: 76321 Ref: ba5456679











"Instead of paying even more to buy just a small plot at the same price you get a large industrial piece of land of 5352 sq.m.! 3425 square meters is B?4 zone meaning building density 90% - cover ratio of 60% 1927 square meters is ??3 zone (forest area) permitting 5% to build up to two floors but dont get intimidated by this as in a huge fenced warehouse area it is needed also external area for parking or containers and or to place merchandise. This exceptional piece of land is situated in the Ypsonas industrial zone area and it is suitable to build large warehouse with ample space outside for parking and or for containers and or merchandise. Please take into consideration a huge ba...

## **Estate on map:**