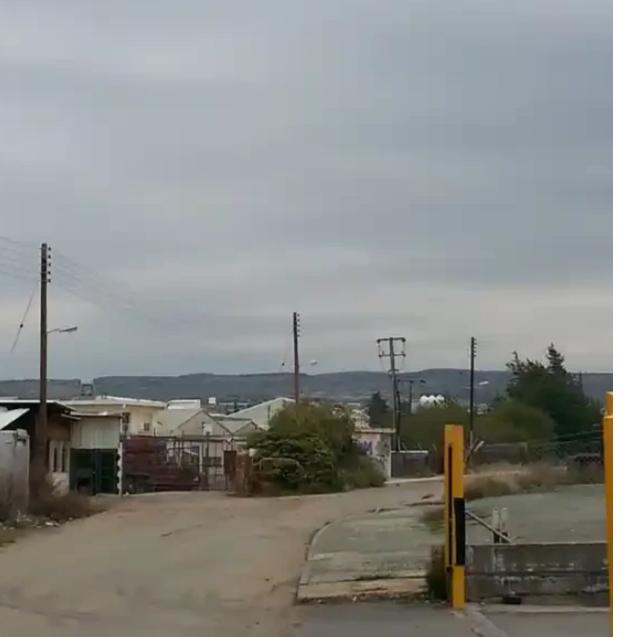

## Industrial land 5352 m<sup>2</sup>

Limassol, Kleima-Store-Anthoupoli-Kato-Polemidia-4151, Cyprus

Offered at: €540,000 Estate ID: 76321 Ref: ba5456679

"Instead of paying even more to buy just a small plot at the same price you get a large industrial piece of land of 5352 sq.m.! 3425 square meters is B?4 zone meaning building density 90% - cover ratio of 60% 1927 square meters is ??3 zone (forest area) permitting 5% to build up to two floors but dont get intimidated by this as in a huge fenced warehouse area it is needed also external area for parking or containers and or to place merchandise. This exceptional piece of land is situated in the Ypsonas industrial zone area and it is suitable to build large warehouse with ample space outside for parking and or for containers and or merchandise. Please take into consideration a huge ba...