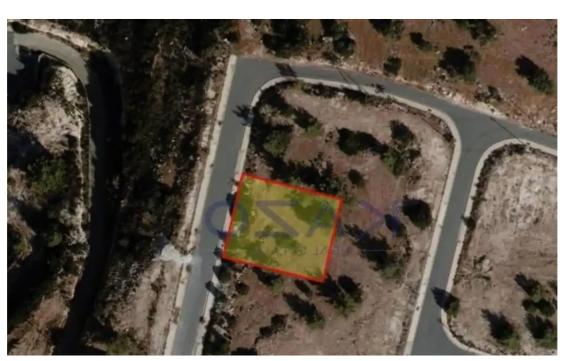

## Residential land 717 m<sup>2</sup>

Limassol, Zanakia-4713, Cyprus

**Offered at:** € 135,000

**Estate ID:** 76322

**Ref:** ba5346210

Total plot's-land's area: 717 m²

Coverage: 20 %

Density: 20 %

## **Estate on map:**