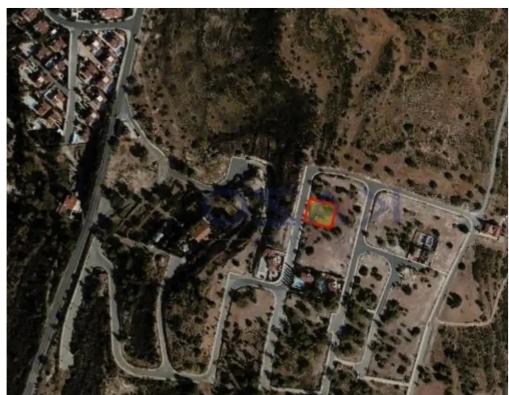

## Residential land 717 m<sup>2</sup>

Limassol, Zanakia-4713, Cyprus

**Offered at:** € 135,000

**Estate ID:** 76322

**Ref:** ba5346210











Total plot's-land's area: 717 m²



Coverage: 20 %



Density: 20 %



Available from: 2024-10-29



Offered at: 135,000



Type: Residential

""""Residential plot available for sale in the beautiful forest area of Souni, Limassol. The plot offers 717 square meters of land area and holds an H6 building zone, with a 20% density ratio and 20% coverage ratio, offering 2 floors development. It is an ideal offer for housing development. The plot applies to VAT."""...

## **Estate on map:**