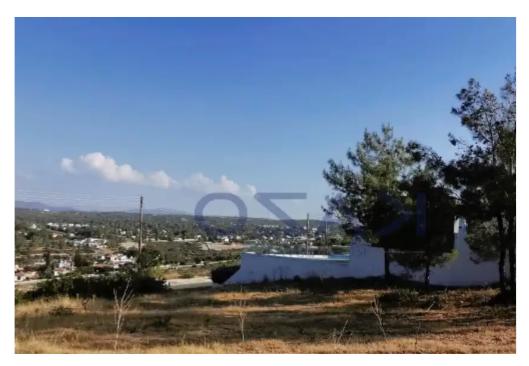

## Residential land 717 m<sup>2</sup>

Limassol, Zanakia-4713, Cyprus

**Offered at:** € 135,000

**Estate ID:** 76322

**Ref:** ba5346210

Total plot's-land's area: 717 m²

Coverage: 20 %

Density: 20 %

Available from: 2024-10-29

Offered at: 135,000

Type: Residential

""""Residential plot available for sale in the beautiful forest area of Souni, Limassol. The plot offers 717 square meters of land area and holds an H6 building zone, with a 20% density ratio and 20% coverage ratio, offering 2 floors development. It is an ideal offer for housing development. The plot applies to VAT."""...