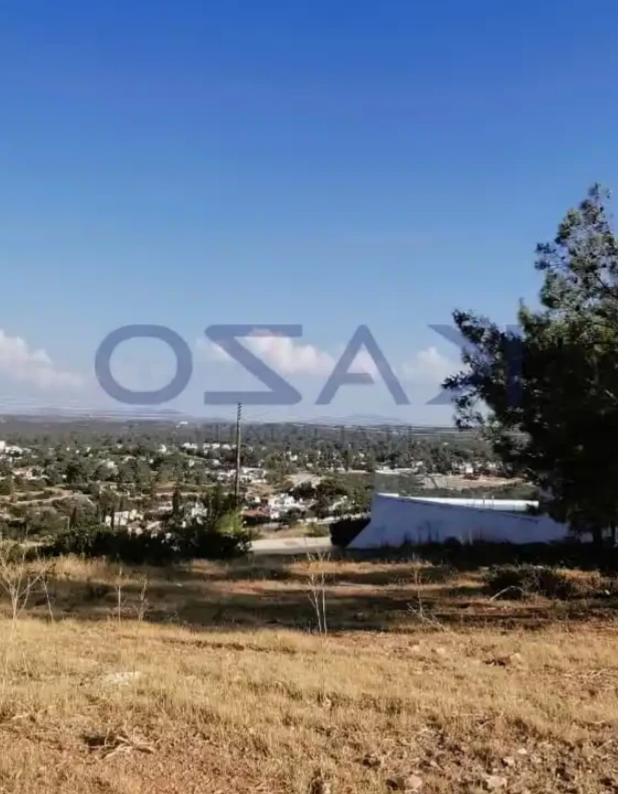

## Residential land 717 m<sup>2</sup>

Limassol, Zanakia-4713, Cyprus

**Offered at:** € 135,000

**Estate ID:** 76322

**Ref:** ba5346210

Total plot's-land's area: 717 m²

Coverage: 20 %

Density: 20 %

Available from: 2024-10-29

Offered at: 135,000

Type: Residential

""""Residential plot available for sale in the beautiful forest area of Souni, Limassol. The plot offers 717 square meters of land area and holds an H6 building zone, with a 20% density ratio and 20% coverage ratio, offering 2 floors development. It is an ideal offer for housing development. The plot applies to VAT."""...